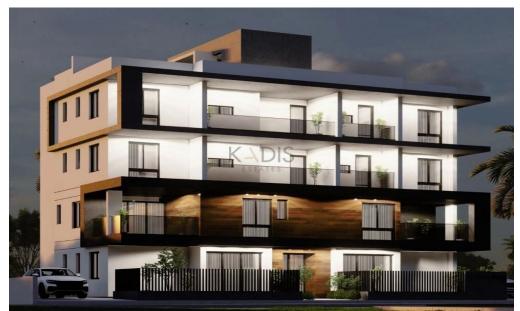

### 2 Bedroom Apartment for Sale in Livadia Larnakas, Larnaca District

| <ul> <li>2 bedrooms</li> <li>2 W/C</li> <li>Internal Area 78m2</li> <li>Covered Verandas</li> <li>Roof Garden 46m2</li> <li>Covered Parking</li> <li>Storage</li> <li>Energy Efficiency "/</li> <li>Photovoltaic Panels</li> <li>800m from beach</li> </ul> | 17m2<br>A" |                                        |                                            | Aradippou<br>Αραδίπτου<br>Lidi<br>Coccle<br>KAMARES<br>Λάρνακα<br>Μαρ data @2025 Google |           |  |
|-------------------------------------------------------------------------------------------------------------------------------------------------------------------------------------------------------------------------------------------------------------|------------|----------------------------------------|--------------------------------------------|-----------------------------------------------------------------------------------------|-----------|--|
| Property Info                                                                                                                                                                                                                                               |            | Plot / Area Info                       | )                                          | Additional info                                                                         |           |  |
|                                                                                                                                                                                                                                                             |            |                                        |                                            | Reference Number                                                                        | 6984      |  |
|                                                                                                                                                                                                                                                             |            |                                        |                                            | Property type                                                                           | Apartment |  |
| Covered Area                                                                                                                                                                                                                                                | 78         | Parking                                | Covered, Yes                               | Condition                                                                               | Brand New |  |
|                                                                                                                                                                                                                                                             |            |                                        |                                            | Bathrooms                                                                               | 2         |  |
|                                                                                                                                                                                                                                                             |            |                                        |                                            | View                                                                                    | Sea view  |  |
| Amenities                                                                                                                                                                                                                                                   |            | Location                               |                                            |                                                                                         |           |  |
| Storage room                                                                                                                                                                                                                                                |            | Location: Livadia<br>Coordinates: 34.9 | 1 Larnakas<br>1 <b>43868079823 / 33.63</b> | Region: Larnaca<br>180300586                                                            |           |  |