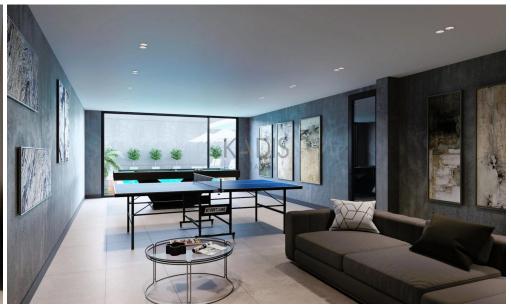

## 2 Bedroom Apartment for Sale in Limassol - Agios Athanasios

- •2 bedroom
- •2 W/C
- •Internal Area 87m2
- Covered Veranda 27m2
- Uncovered Veranda 7m2
- Covered Parking
- Storage
- •Energy Efficiency "A"
- •Communal Swimming Pool
- Underfloor Heating
- A/C
- Photovoltaic Panels