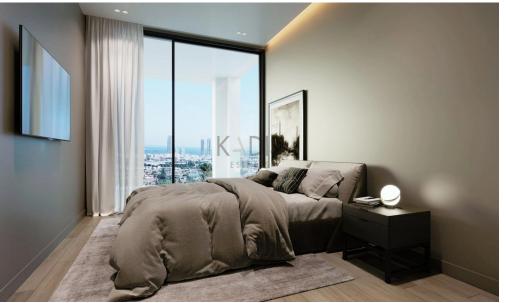

## 2 Bedroom Apartment for Sale in Limassol - Agios Athanasios

- •2 bedroom
- •2 W/C
- •Internal Area 87m2
- Covered Veranda 27m2
- Uncovered Veranda 7m2
- Covered Parking
- Storage
- •Energy Efficiency "A"
- •Communal Swimming Pool
- Underfloor Heating
- A/C
- Photovoltaic Panels