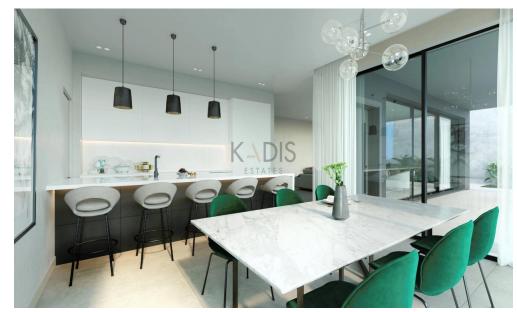

## 2 Bedroom Apartment for Sale in Limassol - Agios Athanasios

- •2 bedroom
- •2 W/C
- •Internal Area 87m2
- Covered Veranda 27m2
- Uncovered Veranda 7m2
- Covered Parking
- Storage
- •Energy Efficiency "A"
- •Communal Swimming Pool
- Underfloor Heating
- A/C
- Photovoltaic Panels