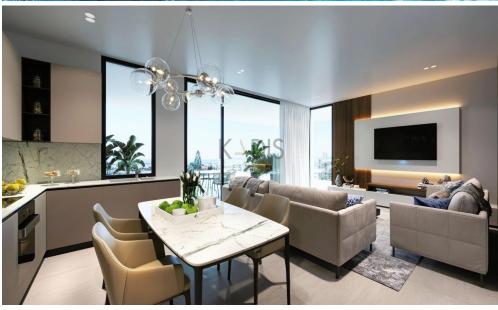

## 2 Bedroom Apartment for Sale in Limassol - Agios Athanasios

- •2 bedroom
- •2 W/C
- •Internal Area 87m2
- Covered Veranda 27m2
- Uncovered Veranda 7m2
- Covered Parking
- Storage
- •Energy Efficiency "A"
- •Communal Swimming Pool
- Underfloor Heating
- A/C
- Photovoltaic Panels