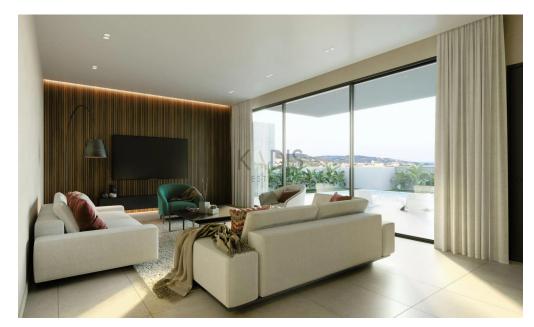

## 2 Bedroom Apartment for Sale in Limassol - Agios Athanasios

- •2 bedroom
- •2 W/C
- •Internal Area 87m2
- Covered Veranda 27m2
- Uncovered Veranda 7m2
- Covered Parking
- Storage
- •Energy Efficiency "A"
- •Communal Swimming Pool
- Underfloor Heating
- A/C
- Photovoltaic Panels