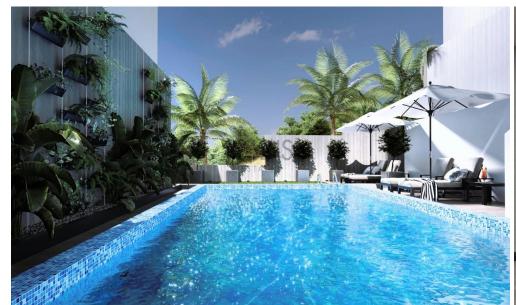

## 2 Bedroom Apartment for Sale in Limassol - Agios Athanasios

- •2 bedroom
- •2 W/C
- •Internal Area 87m2
- Covered Veranda 27m2
- Uncovered Veranda 7m2
- Covered Parking
- Storage
- •Energy Efficiency "A"
- •Communal Swimming Pool
- Underfloor Heating
- A/C
- Photovoltaic Panels