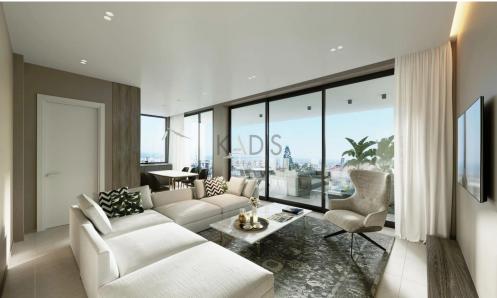

## 2 Bedroom Apartment for Sale in Limassol - Agios Athanasios

- •2 bedroom
- •2 W/C
- •Internal Area 87m2
- Covered Veranda 27m2
- Uncovered Veranda 7m2
- Covered Parking
- Storage
- •Energy Efficiency "A"
- •Communal Swimming Pool
- Underfloor Heating
- A/C
- Photovoltaic Panels