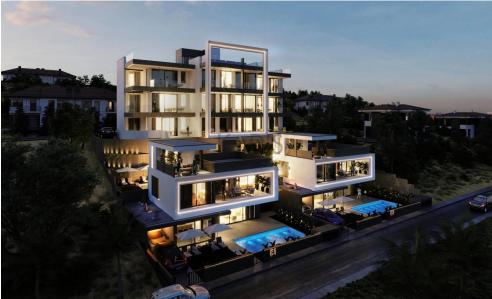

## 2 Bedroom Apartment for Sale in Limassol - Agios Athanasios

- •2 bedroom
- •2 W/C
- •Internal Area 87m2
- Covered Veranda 27m2
- Uncovered Veranda 7m2
- Covered Parking
- Storage
- •Energy Efficiency "A"
- •Communal Swimming Pool
- Underfloor Heating
- A/C
- Photovoltaic Panels