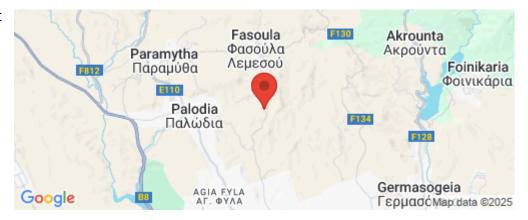

## 45,151m<sup>2</sup> Plot for Sale in Limassol District

Large land parcel of Z1 zone available for sale in Fasoula area, located just 10 minutes from Mesa Geitonia roundabout. The land parcel offers 45,151 square meters, an ideal offer for future investment.

Amenities Location

Region: **Limassol** 

Coordinates: **34.74662236635** / **33.029780374523** 

Price: €450 000 + VAT

VAT for this property is **€85,291** or **€85,500**. VAT usually is 19%. If it is your first purchase of property, you can have VAT reduced to 5% for the first 150sq.m. of the property.