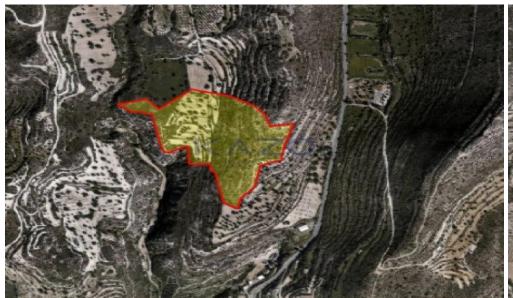

## 45,151m<sup>2</sup> Plot for Sale in Limassol District

Large land parcel of Z1 zone available for sale in Fasoula area, located just 10 minutes from Mesa Geitonia roundabout. The land parcel offers 45,151 square meters, an ideal offer for future investment.

| Property Info |       | Plot / Area Info |       | Additional info  |                       |
|---------------|-------|------------------|-------|------------------|-----------------------|
|               |       |                  |       | Reference Number | SL17031               |
| Covered Area  | 45151 | Plot area        | 45151 | Property type    | <b>Land and Plots</b> |
|               |       |                  |       | Condition        | <b>Pre-Owned</b>      |