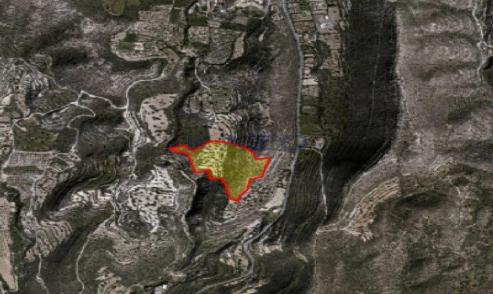

## 45,151m<sup>2</sup> Plot for Sale in Limassol District

Large land parcel of Z1 zone available for sale in Fasoula area, located just 10 minutes from Mesa Geitonia roundabout. The land parcel offers 45,151 square meters, an ideal offer for future investment.

| Property Info |       | Plot / Area Info |       | Additional info  |                       |
|---------------|-------|------------------|-------|------------------|-----------------------|
|               |       |                  |       | Reference Number | SL17031               |
| Covered Area  | 45151 | Plot area        | 45151 | Property type    | <b>Land and Plots</b> |
|               |       |                  |       | Condition        | <b>Pre-Owned</b>      |