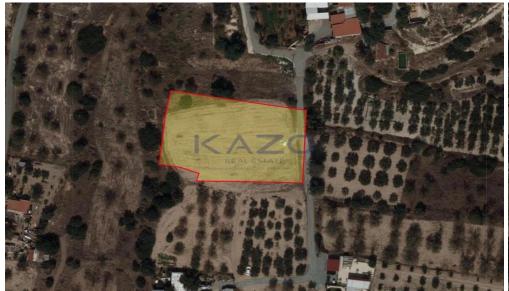

## 2,676m<sup>2</sup> Plot for Sale in Limassol District

This impressive development land, spanning 2676 m2, is now for sale in the charming area of Fasoula. Nestled in a picturesque setting, Fasoula offers a unique blend of traditional charm and modern amenities. With stunning views of the surrounding landscape and a serene atmosphere, this location is perfect for those looking to create their dream home or a profitable investment project.

The large plot provides ample space for various development opportunities, from residential projects to commercial ventures. Easy access to local roads and essential services further enhances the appeal of this land, making it a strategic choice for builders and developers alike.

Fasoula is kno...

| Property Info | Plot / Area Info |      | Additional info  |                |
|---------------|------------------|------|------------------|----------------|
|               |                  |      | Reference Number | SL16969        |
|               | Plot area        | 2676 | Property type    | Land and Plots |
|               |                  |      | Condition        | Pre-Owned      |