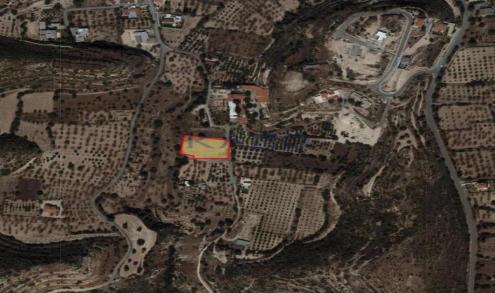

## 2,676m<sup>2</sup> Plot for Sale in Limassol District

This impressive development land, spanning 2676 m2, is now for sale in the charming area of Fasoula. Nestled in a picturesque setting, Fasoula offers a unique blend of traditional charm and modern amenities. With stunning views of the surrounding landscape and a serene atmosphere, this location is perfect for those looking to create their dream home or a profitable investment project.

The large plot provides ample space for various development opportunities, from residential projects to commercial ventures. Easy access to local roads and essential services further enhances the appeal of this land, making it a strategic choice for builders and developers alike.

Fasoula is kno...

| Property Info | Plot / Area Info |      | Additional info  |                |
|---------------|------------------|------|------------------|----------------|
|               |                  |      | Reference Number | SL16969        |
|               | Plot area        | 2676 | Property type    | Land and Plots |
|               |                  |      | Condition        | Pre-Owned      |