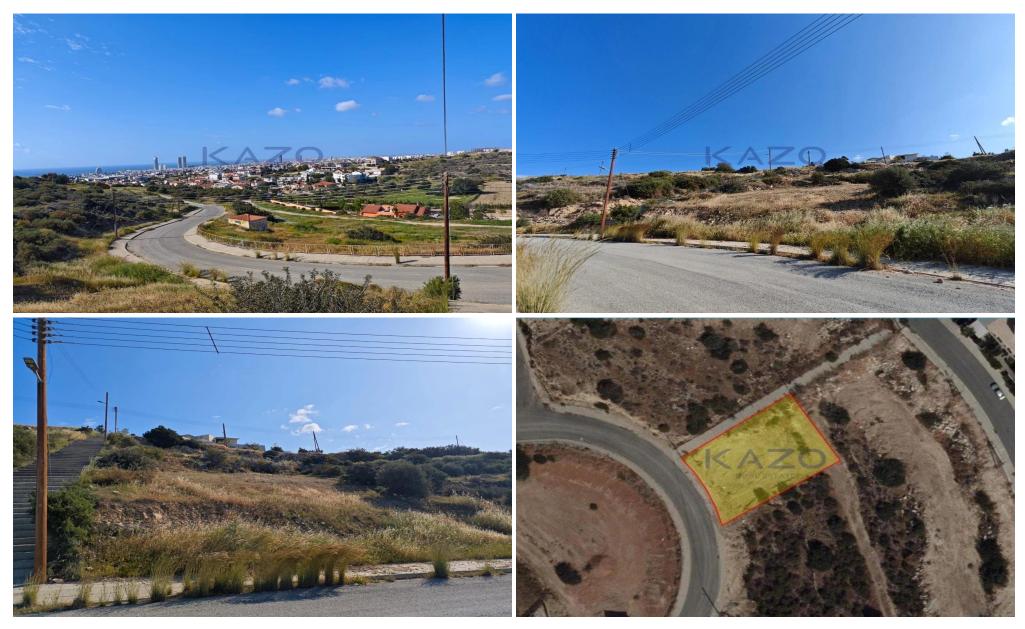

## 666m<sup>2</sup> Plot for Sale in Limassol District

Unique sales opportunity of a residential plot parcel for sale in the Germasoyeia – Green Area, close to all services and amenities.

This exceptional plot offer is located in the Green Area, one of the most preferable areas of Germasoyeia. The plot covers an area of 666 square meters and falls into the Ka8 zone, allowing a building density of 60%, and building coverage of 35%, meaning development of up to 10 meters in height, and a maximum of two floors. The location of this plot consists of a great opportunity for anyone who wants to invest in an area with high housing demand, and thus a high return on any development. In addition, the residential plot is based on a great lo...