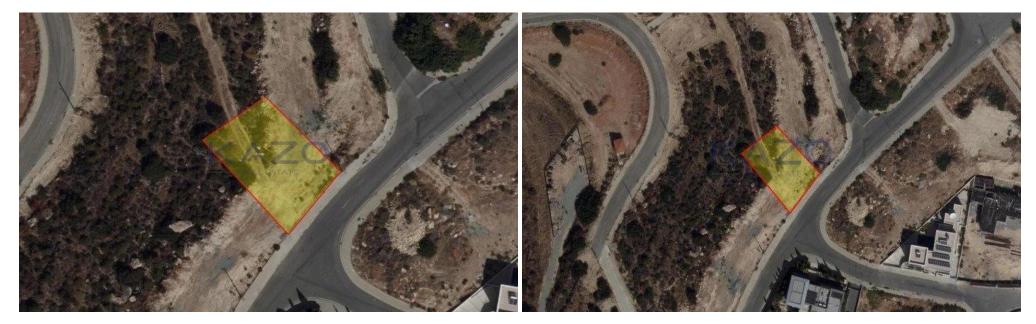

## 627m<sup>2</sup> Plot for Sale in Limassol District

Fantastic sales opportunity of a residential plot of 627 square meters in the beautiful area of Germasoyeia – Green Area.

The residential plot covers an area of 627 square meters and comes with a  $K\alpha8$  residential building zone. In particular, the residential plot offers a building density of 60%, and building coverage of 35%, allowing a development of up to 10 meters in height and a maximum of two levels. Located in the Germasoyeia – Green Area, this amazing plot is in proximity distance to the Motorway and all types of services and amenities that a modern household needs. This brilliant plot parcel has road access and offers beautiful mountain and town views.

To...

| <b>Property Info</b> | Plot / Area Info |     | Additional info  |                |
|----------------------|------------------|-----|------------------|----------------|
|                      |                  |     | Reference Number | SP20313        |
|                      | Plot area        | 627 | Property type    | Land and Plots |
|                      |                  |     | Condition        | Pre-Owned      |