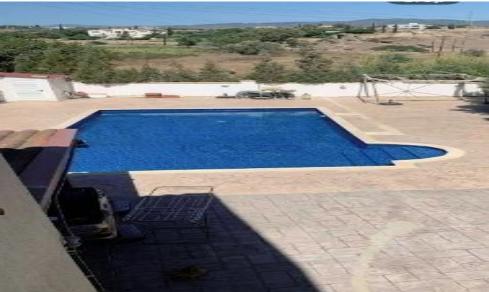

## 3 Bedroom House for Sale in Moni, Limassol District

Discover a unique three-bedroom detached house, available for Sale in the Moni area. The house consists of a 150 sqm covered area and a 5,400sqm plot. It comprises a large living room, a kitchen with all essential appliances, three spacious and bright bedrooms, an en-suite shower, the main bathroom, and a guest lavatory. It has two floors and comes with covered parking, a garden with a swimming pool with a sea view, and storage.

| Property Info    |                      | Plot / Area Info |              | Additional info  |                  |
|------------------|----------------------|------------------|--------------|------------------|------------------|
|                  |                      |                  |              | Reference Number | 21714            |
| Covered Area     | 150                  | Plot area        | 5400         | Property type    | House            |
| Heating          | Central Heating, Yes | Pool             | Yes          | Condition        | <b>Pre-Owned</b> |
| Air Conditioning | All rooms, Yes       | Parking          | Covered, Yes | Bathrooms        | 2                |
|                  |                      |                  |              | View             | Sea view         |