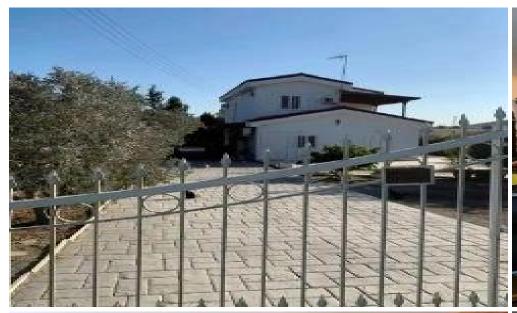

## 3 Bedroom House for Sale in Moni, Limassol District

Discover a unique three-bedroom detached house, available for Sale in the Moni area. The house consists of a 150 sqm covered area and a 5,400sqm plot. It comprises a large living room, a kitchen with all essential appliances, three spacious and bright bedrooms, an en-suite shower, the main bathroom, and a guest lavatory. It has two floors and comes with covered parking, a garden with a swimming pool with a sea view, and storage.