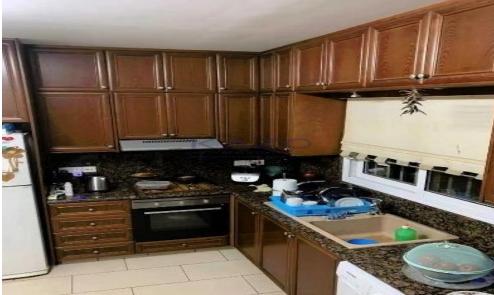

## 3 Bedroom House for Sale in Moni, Limassol District

Discover a unique three-bedroom detached house, available for Sale in the Moni area. The house consists of a 150 sqm covered area and a 5,400sqm plot. It comprises a large living room, a kitchen with all essential appliances, three spacious and bright bedrooms, an en-suite shower, the main bathroom, and a guest lavatory. It has two floors and comes with covered parking, a garden with a swimming pool with a sea view, and storage.