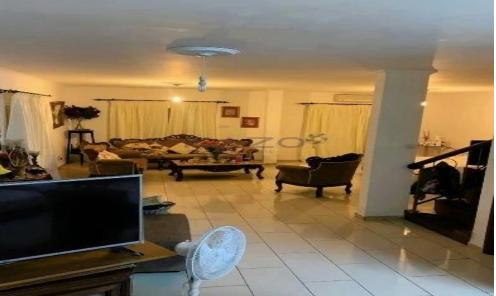

## 3 Bedroom House for Sale in Moni, Limassol District

Discover a unique three-bedroom detached house, available for Sale in the Moni area. The house consists of a 150 sqm covered area and a 5,400sqm plot. It comprises a large living room, a kitchen with all essential appliances, three spacious and bright bedrooms, an en-suite shower, the main bathroom, and a guest lavatory. It has two floors and comes with covered parking, a garden with a swimming pool with a sea view, and storage.