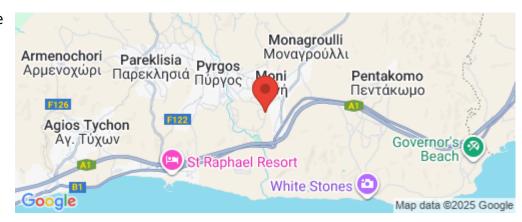

Amenities Location

• Guest WC

Location: Moni

Region: Limassol

Coordinates: 34.730539492391 / 33.199339725384

**Price: €750 000 + VAT** 

VAT for this property is €37,500 or €142,500. VAT usually is 19%. If it is your first purchase of property, you can have VAT reduced to 5% for the first 150sq.m. of the property.