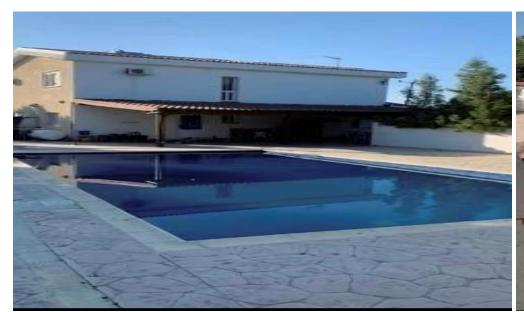

## 3 Bedroom House for Sale in Moni, Limassol District

Discover a unique three-bedroom detached house, available for Sale in the Moni area. The house consists of a 150 sqm covered area and a 5,400sqm plot. It comprises a large living room, a kitchen with all essential appliances, three spacious and bright bedrooms, an en-suite shower, the main bathroom, and a guest lavatory. It has two floors and comes with covered parking, a garden with a swimming pool with a sea view, and storage.

| Property Info    |                      | Plot / Area Info |              | Additional info  |                  |
|------------------|----------------------|------------------|--------------|------------------|------------------|
|                  |                      |                  |              | Reference Number | 21714            |
| Covered Area     | 150                  | Plot area        | 5400         | Property type    | House            |
| Heating          | Central Heating, Yes | Pool             | Yes          | Condition        | <b>Pre-Owned</b> |
| Air Conditioning | All rooms, Yes       | Parking          | Covered, Yes | Bathrooms        | 2                |
|                  |                      |                  |              | View             | Sea view         |