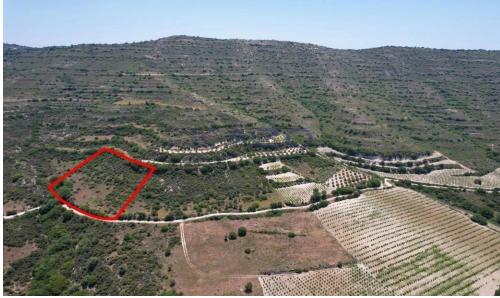

## 5,686m<sup>2</sup> Plot for Sale in Pachna, Limassol District

The property is an agricultural field in Pachna, Limassol. It is located 750m of Pachna -Anogyra road and 3km of Pachna village.

The field has a land area of 5,686sqm.

The field benefits from a road frontage of 72m along its northern boundary. The wider area is agricultural with vast amounts of vacant land.

| Property Info | Plot / Area Info |      | Additional info  |                  |
|---------------|------------------|------|------------------|------------------|
|               |                  |      | Reference Number | 21971            |
|               | Plot area        | 5686 | Property type    | Land and Plots   |
|               |                  |      | Condition        | <b>Pre-Owned</b> |