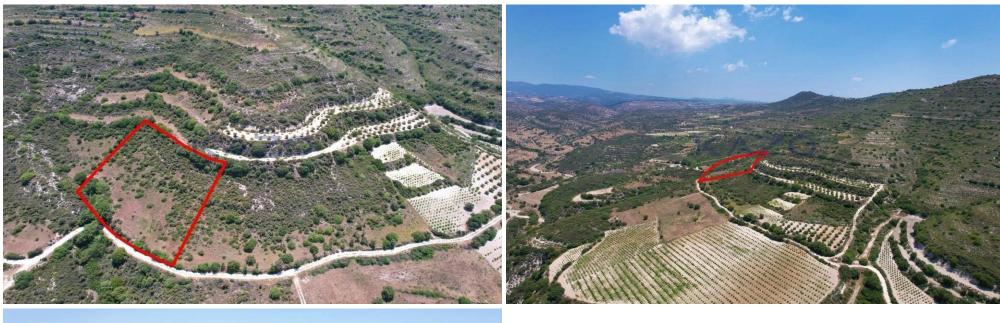

## 5,686m<sup>2</sup> Plot for Sale in Pachna, Limassol District

The property is an agricultural field in Pachna, Limassol. It is located 750m of Pachna -Anogyra road and 3km of Pachna village.

The field has a land area of 5,686sqm.

The field benefits from a road frontage of 72m along its northern boundary. The wider area is agricultural with vast amounts of vacant land.

| Property Info | Plot / Area Info |      | Additional info  |                  |
|---------------|------------------|------|------------------|------------------|
|               |                  |      | Reference Number | 21971            |
|               | Plot area        | 5686 | Property type    | Land and Plots   |
|               |                  |      | Condition        | <b>Pre-Owned</b> |