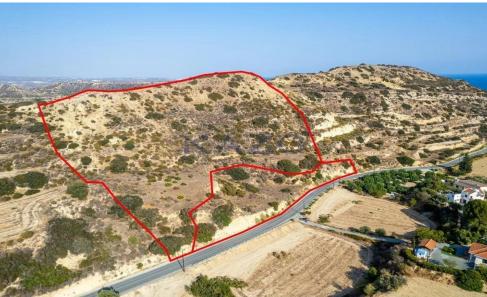

## 38,129m<sup>2</sup> Plot for Sale in Pissouri, Limassol District

The property consists of three adjacent agricultural fields in Pissouri. They are located on Koiladas street, between Pissouri Bay area and Pissouri Village, 3km from Limassol – Paphos highway.

The fields have a total area of 38,129sqm. Field with reg. no. 0/22531 has a road frontage of 140m and shares a border with the field with reg.no. 0/22532. The field with reg. no. 0/22487 can be accessed by a registered road and shares a border with the field with reg.no. 0/22532.

The fields enjoy panoramic views of the sea and the surrounding area.

| Property Info | Plot / Area Info |       | Additional info  |                |
|---------------|------------------|-------|------------------|----------------|
|               |                  |       | Reference Number | 22019          |
|               | Plot area        | 38129 | Property type    | Land and Plots |
|               |                  |       | Condition        | Pre-Owned      |
| A             | Landin           |       |                  |                |