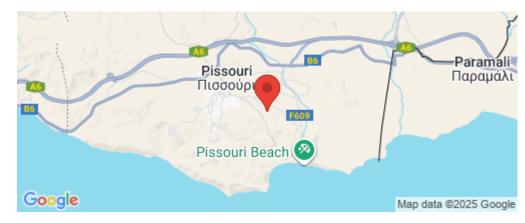

## 38,129m<sup>2</sup> Plot for Sale in Pissouri, Limassol District

The property consists of three adjacent agricultural fields in Pissouri. They are located on Koiladas street, between Pissouri Bay area and Pissouri Village, 3km from Limassol – Paphos highway.

Amenities Location

**Location:** Pissouri Region: **Limassol** 

Coordinates: **34.66417** / **32.716578** 

**Price: €195 000 + VAT** 

VAT Excluded

Title transfer fee ~€4 400.00

Price per SQM €5.00/m²

Common expenses None