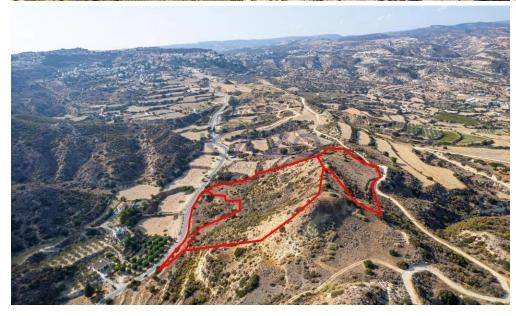

## 38,129m<sup>2</sup> Plot for Sale in Pissouri, Limassol District

The property consists of three adjacent agricultural fields in Pissouri. They are located on Koiladas street, between Pissouri Bay area and Pissouri Village, 3km from Limassol – Paphos highway.

The fields have a total area of 38,129sqm. Field with reg. no. 0/22531 has a road frontage of 140m and shares a border with the field with reg.no. 0/22532. The field with reg. no. 0/22487 can be accessed by a registered road and shares a border with the field with reg.no. 0/22532.

The fields enjoy panoramic views of the sea and the surrounding area.

| Property Info | Plot / Area Info |       | Additional info  |                |
|---------------|------------------|-------|------------------|----------------|
|               |                  |       | Reference Number | 22019          |
|               | Plot area        | 38129 | Property type    | Land and Plots |
|               |                  |       | Condition        | Pre-Owned      |
| A             | Landin           |       |                  |                |