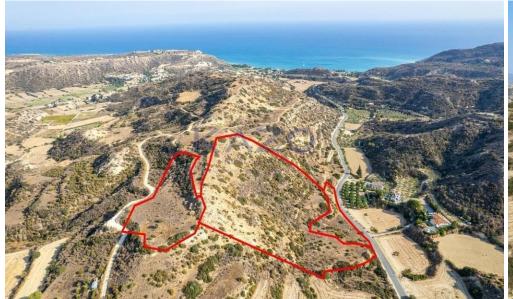

## 38,129m<sup>2</sup> Plot for Sale in Pissouri, Limassol District

The property consists of three adjacent agricultural fields in Pissouri. They are located on Koiladas street, between Pissouri Bay area and Pissouri Village, 3km from Limassol – Paphos highway.

The fields have a total area of 38,129sqm. Field with reg. no. 0/22531 has a road frontage of 140m and shares a border with the field with reg.no. 0/22532. The field with reg. no. 0/22487 can be accessed by a registered road and shares a border with the field with reg.no. 0/22532.

The fields enjoy panoramic views of the sea and the surrounding area.

| Property Info | Plot / Area Info |       | Additional info  |                |
|---------------|------------------|-------|------------------|----------------|
|               |                  |       | Reference Number | 22019          |
|               | Plot area        | 38129 | Property type    | Land and Plots |
|               |                  |       | Condition        | Pre-Owned      |
| A             | Landin           |       |                  |                |