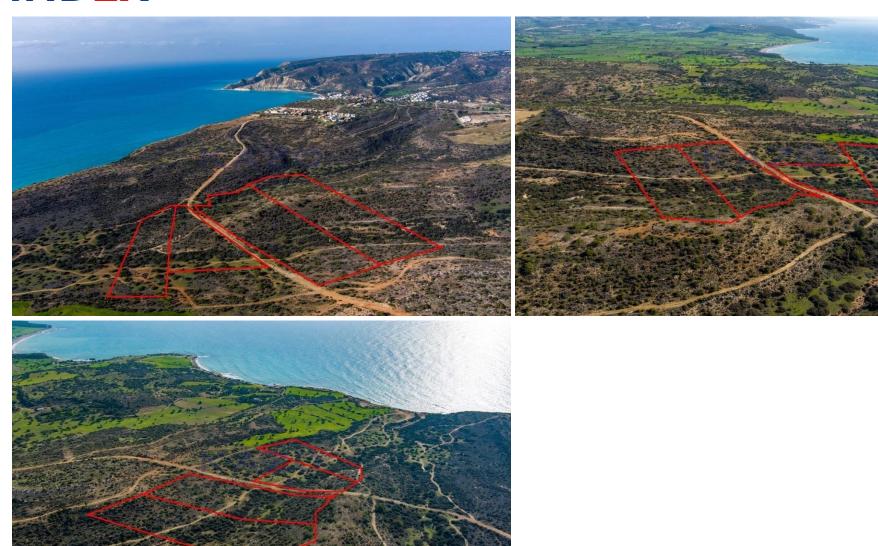

## 44,683m<sup>2</sup> Plot for Sale in Pissouri, Limassol District

The property consists of four touristic fields in Pissouri. They are located 1km from Pissouri Bay's touristic centre and 3km from Limassol – Paphos highway. The fields have a total area of 44,683sqm. The field with reg. no. 0/27762 has a road frontage of 160m and shares a border with the field with reg.no. 0/23872. The field with reg. no. 0/26650 has a road frontage of 130m and shares a border with the field with reg.no. 0/26652. Fields with reg. no. 0/27762 and 0/26650 are separated by a registered road. The fields enjoy panoramic views of the sea and the surrounding area.