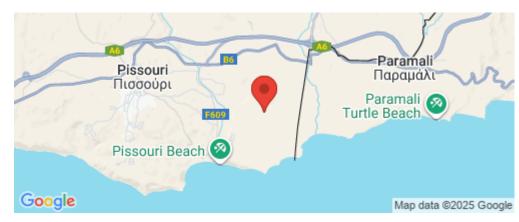

## 40,135m<sup>2</sup> Plot for Sale in Pissouri, Limassol District

The property is a touristic field in Pissouri. It is located 1,5km from Pissouri Bay touristic area and 2,3km from Limassol – Paphos highway. The field has an area of 40,135sqm and it is situated 200m from the nearest registered road. It enjoys panoramic views of the sea and the surrounding area.

Pissouri is a picturesque village set on a hill with sandy Blue Flag beaches. It has developed into a popular touristic resort with a beautiful unspoiled landscape. It has a central location between Limassol and Paphos cities (35 Km).

The field provides easy access to restaurants, Aphrodite Hills Golf Club and the spectacular white cliffs of Cape Aspro.

| Property Info | Plot / Area Info |       | Additional info  |                       |
|---------------|------------------|-------|------------------|-----------------------|
|               |                  |       | Reference Number | 22335                 |
|               | Plot area        | 40135 | Property type    | <b>Land and Plots</b> |
|               |                  |       | Condition        | <b>Pre-Owned</b>      |

Amenities Location

**Location:** Pissouri Region: **Limassol** 

Coordinates: **34.663654** / **32.744501** 

Price: €1 300 000 + VAT

VAT Excluded

Title transfer fee ~€48 600.00

Price per SQM €32.00/m²

Common expenses None