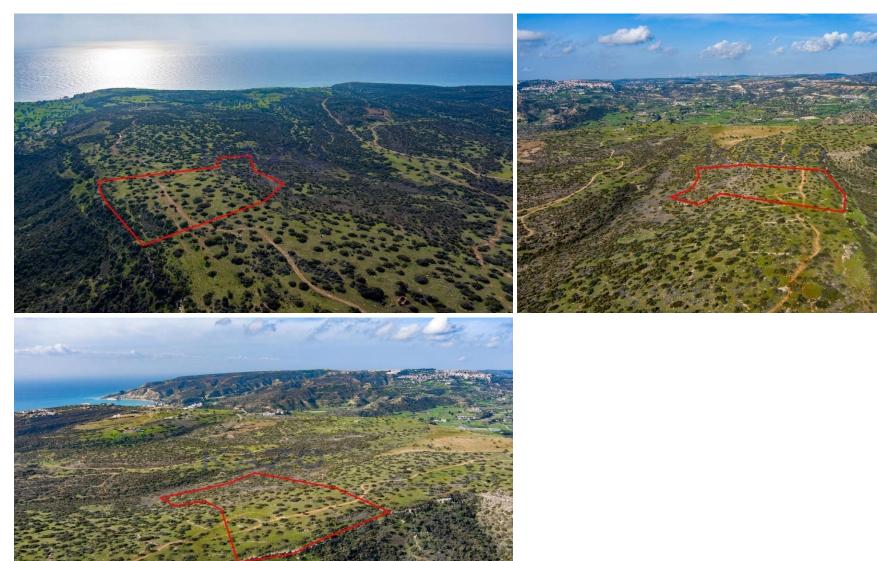

## 40,135m<sup>2</sup> Plot for Sale in Pissouri, Limassol District

The property is a touristic field in Pissouri. It is located 1,5km from Pissouri Bay touristic area and 2,3km from Limassol – Paphos highway. The field has an area of 40,135sqm and it is situated 200m from the nearest registered road. It enjoys panoramic views of the sea and the surrounding area.

The field provides easy access to restaurants, Aphrodite Hills Golf Club and the spectacular white cliffs of Cape Aspro.

| Property Info | Plot / Area Info |       | Additional info  |                       |
|---------------|------------------|-------|------------------|-----------------------|
|               |                  |       | Reference Number | 22335                 |
|               | Plot area        | 40135 | Property type    | <b>Land and Plots</b> |
|               |                  |       | Condition        | <b>Pre-Owned</b>      |