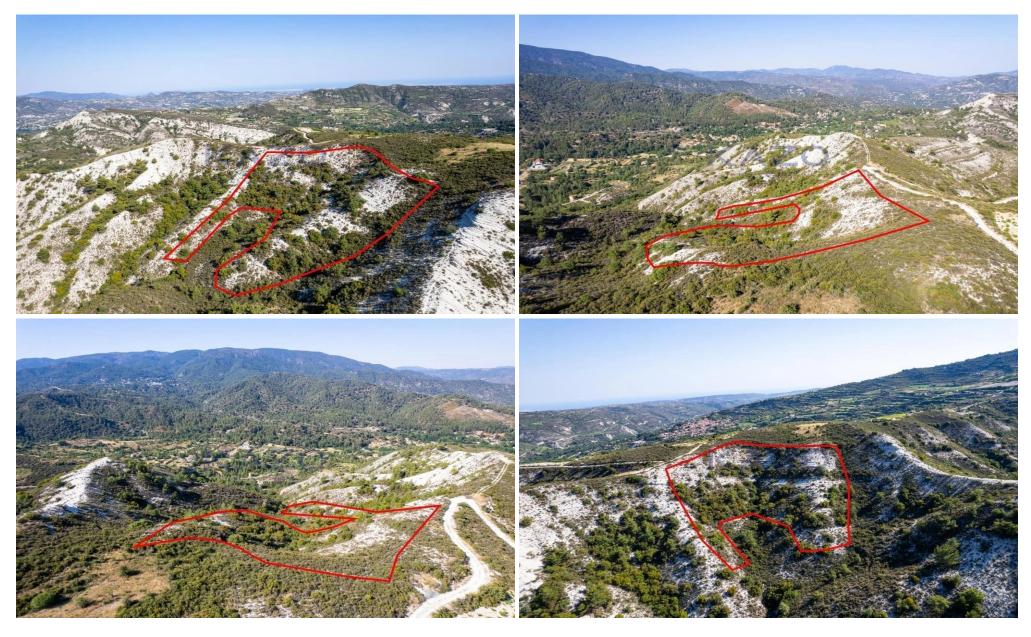

## 13,378m<sup>2</sup> Plot for Sale in Pera Pedi, Limassol District

The property is an agricultural field in Pera Pedi. It is located 700m from Pera Pedi center and 500m from the road of Mandria- Koilani.

The field has a total land area of 13,378sqm and is situated 400 from the nearest registered asphalt road.

| Property Info | Plot / Area Info |        | Additional info  |                |
|---------------|------------------|--------|------------------|----------------|
|               |                  | Refere | Reference Number | 22387          |
|               | Plot area        | 13378  | Property type    | Land and Plots |
|               |                  |        | Condition        | Pre-Owned      |