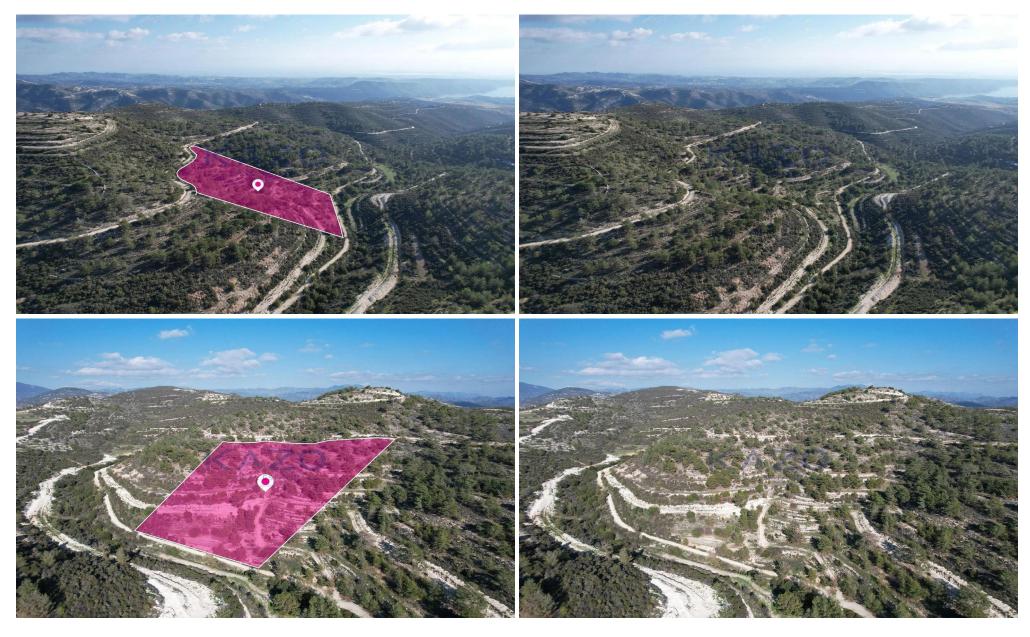

## 29,430m<sup>2</sup> Plot for Sale in Laneia, Limassol District

Agricultural field, extending to approx. 29.430 sqm. in total. Access to the field is via a registered dirt road. Total frontage is approximately 340m. The property falls within Zone  $\Gamma$ 3, with a building coefficient of 10%, coverage of 10%, and permission for 2 floors (8.3m) of construction. GPS coordinates: 34.808360, 32.928240

Amenities Location

**Location:** Laneia Region: **Limassol** 

Coordinates: 34.80836 / 32.92824

**Price: €59 000 + VAT** 

VAT for this property is €11,168 or €11,210. VAT usually is 19%. If it is your first purchase of property, you can have VAT reduced to 5% for the first 150sq.m. of the property.