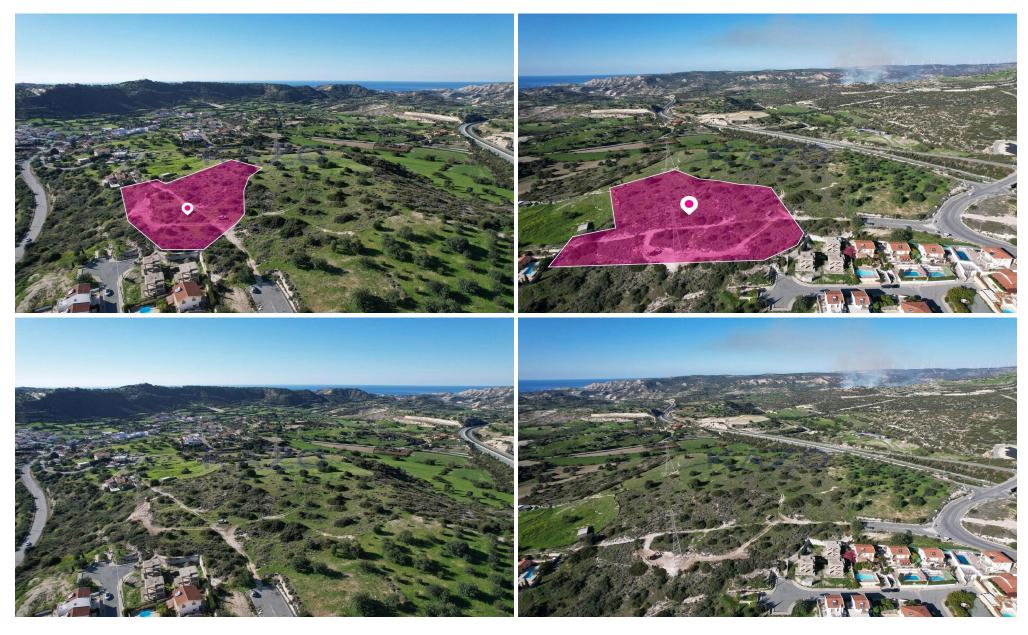

## 11,372m<sup>2</sup> Plot for Sale in Pissouri, Limassol District

Residential field, extending to about 11,372sq.m.in total. Access to the field is via a registered road. The total frontage is approximately 35m. GPS coordinates: 34.681116 32.699081

**Amenities Location** 

**Location:** Pissouri Region: **Limassol** 

Coordinates: **34.681116** / **32.699081** 

**Price: €169 000 + VAT** 

VAT for this property is €31,798 or €32,110. VAT usually is 19%. If it is your first purchase of property, you can have VAT reduced to 5% for the first 150sq.m. of the property.