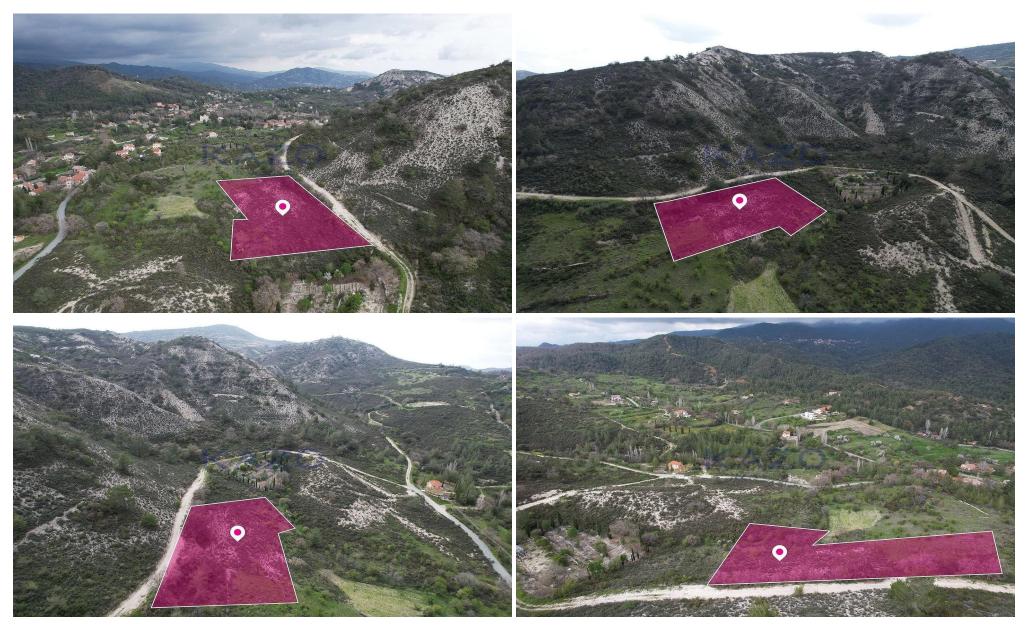

## 3,011m<sup>2</sup> Plot for Sale in Pera Pedi, Limassol District

Residential field, extending to about 3,011 sq.m. in total. Access to the field is via a right of way which is facing the southern side of the property. The property has irregular shape with uneven surface.

The asset is located approximately 420m north-west from the centre of the village.

The property falls within Zone H7, with a building coefficient of 15%, coverage of 15%, and permission for 2 floors (8.3m) of construction.