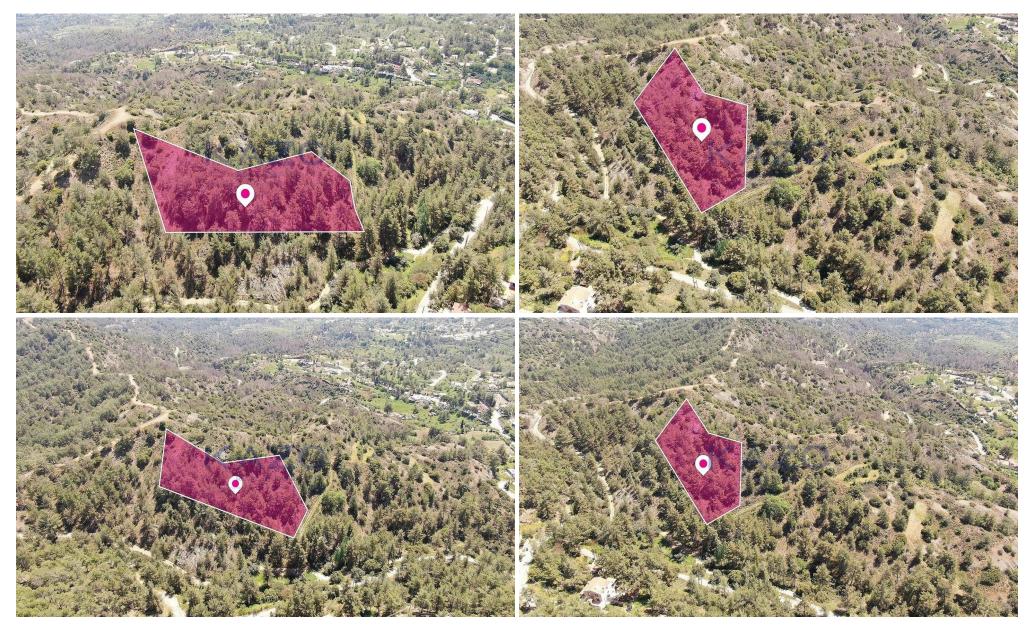

## 7,810m<sup>2</sup> Plot for Sale in Pera Pedi, Limassol District

Residential field of 7,810m² in total abuts a registered road on its southern border with a total frontage of approx. 33m. The asset is located approx. 3km from the motorway. The property falls within a duel Zone: – Zone H5 (61%), with a building coefficient of 30%, coverage of 20%, and permission for 2 floors (8.3m) of construction – Zone H7 (39%), with a building coefficient of 15%, coverage of 15%, and permission for 2 floors (8.3m) of construction GPS coordinates: 34.862278, 32.879786

**Amenities Location** 

**Location:** Pera Pedi Region: **Limassol** 

Coordinates: 34.862278 / 32.879786

**Price: €119 000 + VAT** 

VAT for this property is **€22,290** or **€22,610**. VAT usually is 19%. If it is your first purchase of property, you can have VAT reduced to 5% for the first 150sq.m. of the property.