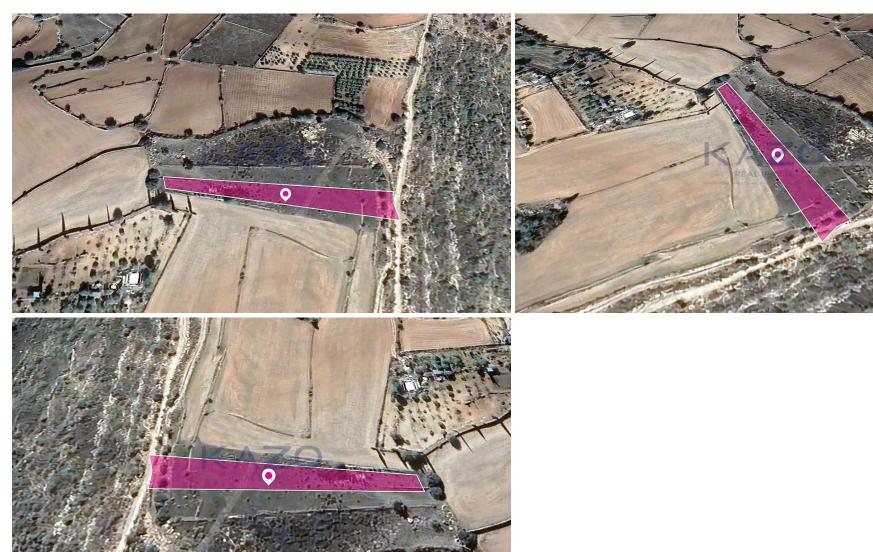

## 2,509m<sup>2</sup> Plot for Sale in Pachna, Limassol District

"Properties listed with a Reserve Price indicate that the Seller reserves its right to not accept offers below the specified price. All offers must exceed the Reserve Price. While lower offers may be submitted, they are unlikely to be considered by the Seller." Agricultural field, extending to about 2,509 sq.m. in total. The asset is located approx. 2 km southwest of the main Limassol – Ayios Amvrosios road. The property falls within Zone  $\Gamma$ 3, with a building coefficient of 10%, coverage of 10%, and permission for 2 floors (8.3m) of construction. GPS coordinates: 34.761162 32.798071

| Property Info | Plot / Area Info |           | Additional info  |                |
|---------------|------------------|-----------|------------------|----------------|
|               |                  | Reference | Reference Number | 23143          |
|               | Plot area        | 2509      | Property type    | Land and Plots |
|               |                  |           | Condition        | Pre-Owned      |