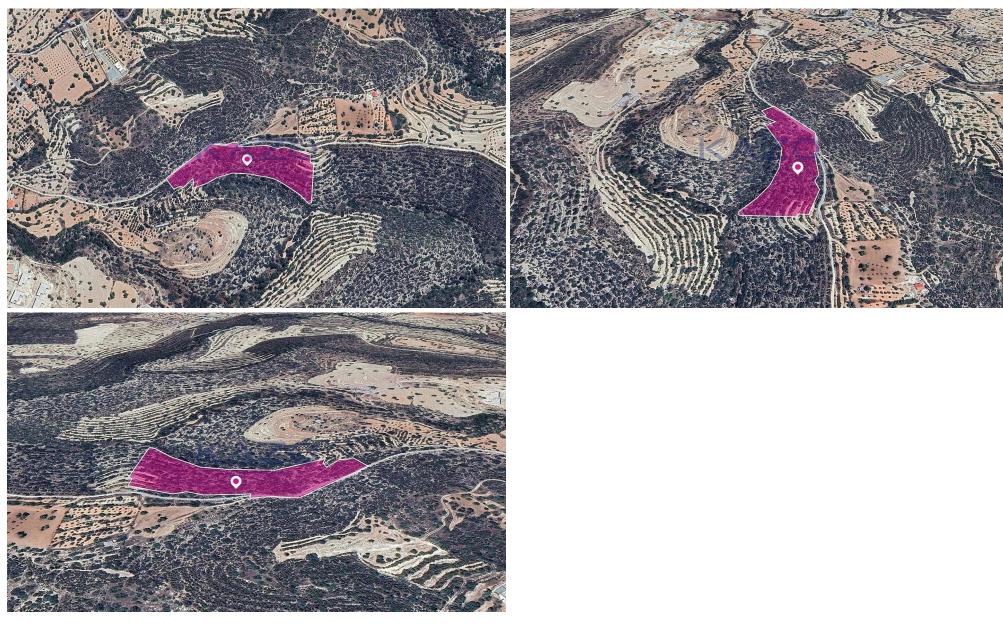

### 20,402m<sup>2</sup> Plot for Sale in Apesia, Limassol District

The property is an agricultural and special protection field of 20,402 sg.m. in total. The field has access through a registered footpath on its northeastern border with a frontage of 170m (approx.) The asset is located approx. 1km south of the centre of the village, 1km from the main road connecting Spitalli - Gerasa villages and approx. 1,1km east of Korfi -Paramytha road. The property falls within a duel Zone: - F3 (98%) with a building coefficient of 10%, coverage of 10%, and permission for 2 floors (8.3m) of construction - Z3 (2%) with a building coefficient of 1%, coverage of 1%, and permission for 1 floor (5m) of construction. GPS coordinates: 34.779318,...