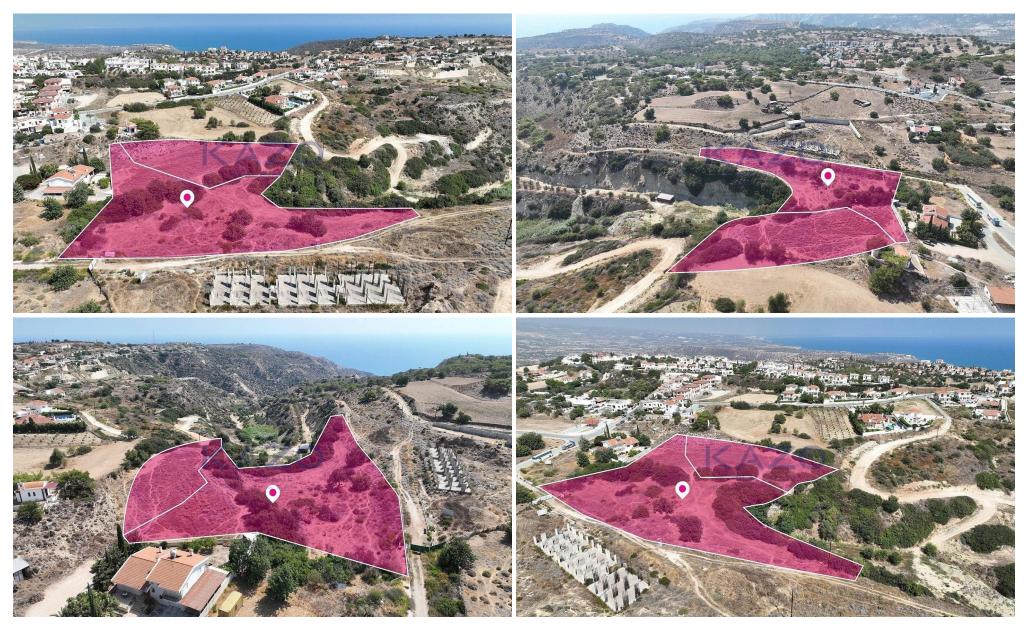

## 11,372m<sup>2</sup> Plot for Sale in Pissouri, Limassol District

Two residential fields, extending to about 11,372 sq.m. in total. Access to the fields is via a registered road.

The asset is located approx. 500m southwest of the build up area of the Pissouri community

This property consists of:

Property with registration number 0/22985, extending to approximately 7,693 sq.m. in total and falls within Zone H3, with a building coefficient of 60%, coverage of 35%, and permission for 2 floors (8.3m) of construction.

Property with registration number 0/23352, extending to approximately 3,679 sq.m. in total and falls within Zone H3, with a building coefficient of 60%, coverage of 35%, and permission for 2 floors (8.3m) of construc...