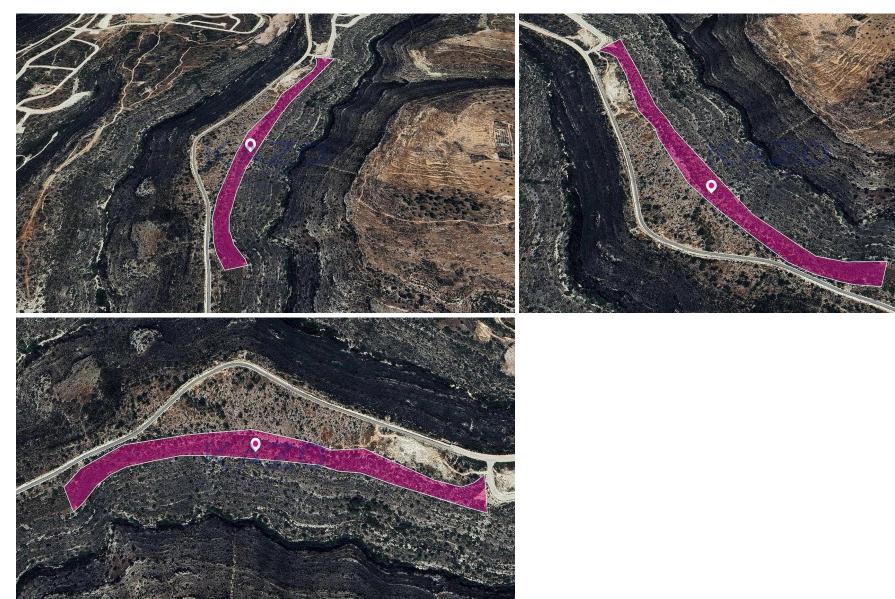

## 44,148m<sup>2</sup> Plot for Sale in Paramali, Limassol District

The property is a Special Protection field of 44,148 sq.m. in total. Access to the field is via a registered asphalt road on its southwestern border with a frontage of 6m(approx.) and via a registered dirt road on its northwestern boundary. The asset is located approx. 4km north of Paramali centre and approx. 30km from Limassol centre. The property falls within Zone Z1, with a building coefficient of 6%, coverage of 6%, and permission for 2 floors (8.3m) of construction. GPS coordinates: 34.717676, 32.805990

| Property Info |       | Plot / Area I | nfo   | Additional info  |                       |
|---------------|-------|---------------|-------|------------------|-----------------------|
|               |       |               |       | Reference Number | 23241                 |
| Covered Area  | 44148 | Plot area     | 44148 | Property type    | <b>Land and Plots</b> |
|               |       |               |       | Condition        | <b>Pre-Owned</b>      |