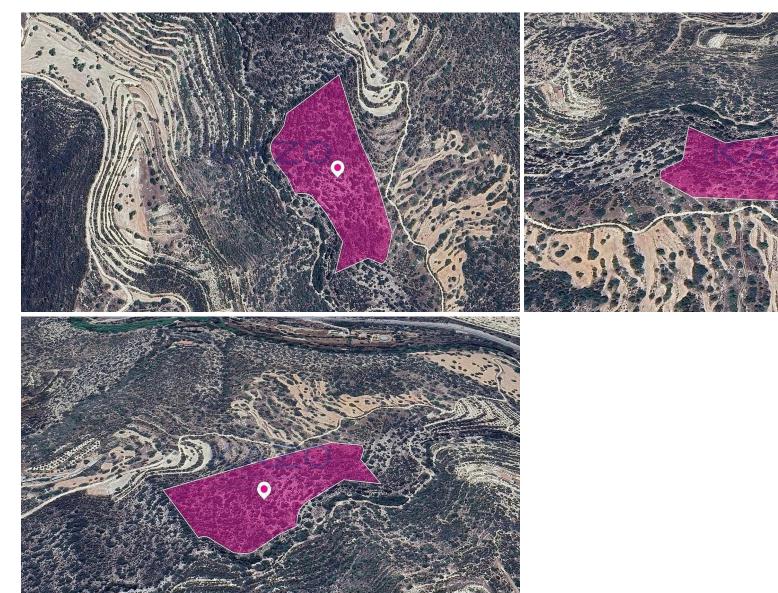

## 30,770m<sup>2</sup> Plot for Sale in Apesia, Limassol District

The property is an agricultural field of 30,770sq. m. in total. A registered pathway passes through the field with a length of 120m(approx.). The asset is located 400m(approx.) west of Paramytha – Gerasa road, 2km(approx.)south of the village centre, and 5km(approx.) from the motorway. The property falls within a duel zone: – Zone  $\Gamma 3(89\%)$ , with a building coefficient of 10%, coverage of 10%, and permission for 2 floors (8.3m) of construction. – Zone Z3(11%), with a building coefficient of 1%, coverage of 1%, and permission for 1 floor (5m) of construction. GPS coordinates: 34.770693, 32.983751