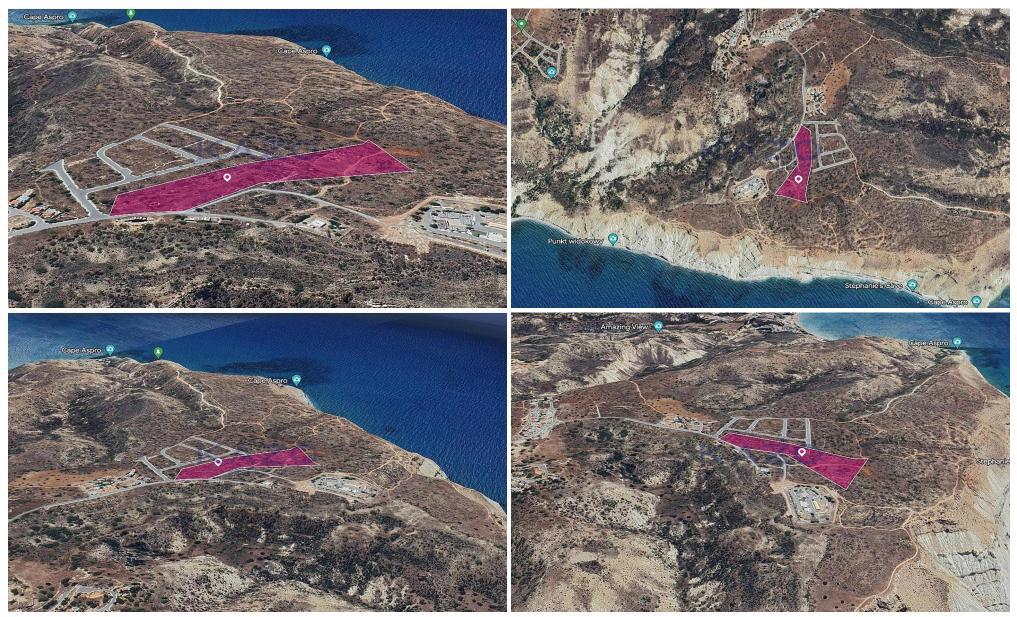

### 32,321m<sup>2</sup> Plot for Sale in Pissouri, Limassol District

This bi-zoned, sea view field, is extending to about 32,321 sq.m. in total. Access to the field is via two registered roads with total frontage of approx. 105m The asset is located approx. 400m north from the seashore and approx. 1,6km southwest of Pissouri community centre. The property falls within a duel Zone H6 (55%), with a building coefficient of 20%, coverage of 20%, and permission for 2 floors (8.3m) of construction and Zone  $\Gamma$ 3 (45%), with a building coefficient of 10%, coverage of 10%, and permission for 2 floors (8.3m) of construction. GPS coordinates: 34.650685 32.697330