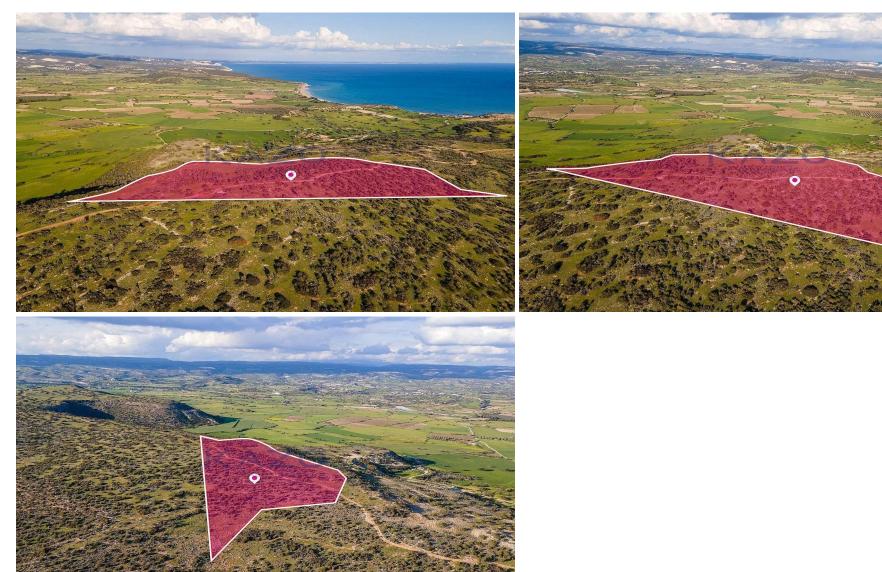

## 46,489m<sup>2</sup> Plot for Sale in Pissouri, Limassol District

This large touristic zoned field of about 46.489 sq,m, located in Pissouri community ,Limassol, on a high ground with clear view to the sea.

The asset is located approx. 2km from the motorway and approx. 850m from the beach

The property falls within Zone  $T3\gamma$ , with a building coefficient of 25%, coverage of 20%, and permission for 3 floors (13.1m) of construction.