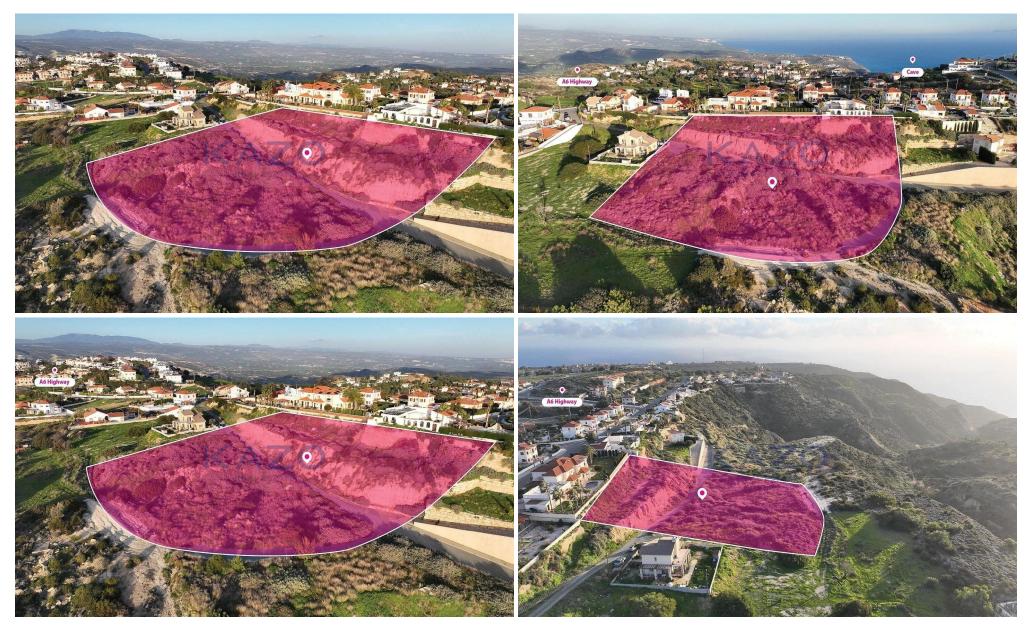

## 8,362m<sup>2</sup> Plot for Sale in Pissouri, Limassol District

Residential field, extending to about 8,362 sq.m. in total. The property is irregularly shaped with an unsmooth surface and an inclination mainly to the south, in two horizontal levels. Access to the field is via a right of passage. The asset is located approximately 2 km from the beach and approximately 2.4km from Pissouri community centre. The property falls within Zone H6, with a building coefficient of 20%, coverage of 20%, and permission for 2 floors (8.3m) of construction. GPS coordinates: 34.660128 32.696911