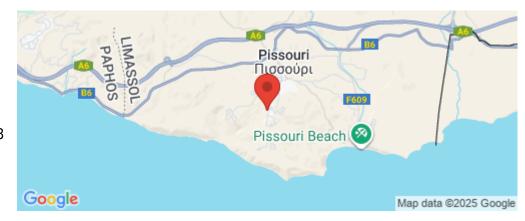

## 8,362m<sup>2</sup> Plot for Sale in Pissouri, Limassol District

Residential field, extending to about 8,362 sq.m. in total. The property is irregularly shaped with an unsmooth surface and an inclination mainly to the south, in two horizontal levels. Access to the field is via a right of passage. The asset is located approximately 2 km from the beach and approximately 2.4km from Pissouri community centre. The property falls within Zone H6, with a building coefficient of 20%, coverage of 20%, and permission for 2 floors (8.3m) of construction. GPS coordinates: 34.660128 32.696911

**Amenities Location** 

**Location:** Pissouri Region: **Limassol** 

Coordinates: 34.660128 / 32.696911

**Price: €164 000 + VAT** 

VAT for this property is €30,748 or €31,160. VAT usually is 19%. If it is your first purchase of property, you can have VAT reduced to 5% for the first 150sq.m. of the property.