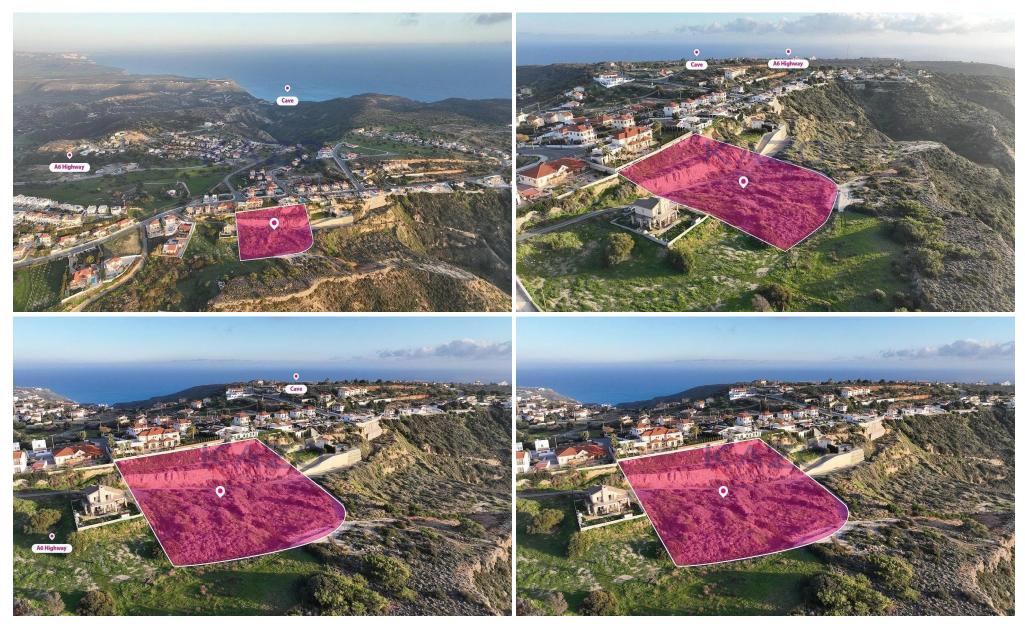

## 8,362m<sup>2</sup> Plot for Sale in Pissouri, Limassol District

Residential field, extending to about 8,362 sq.m. in total. The property is irregularly shaped with an unsmooth surface and an inclination mainly to the south, in two horizontal levels. Access to the field is via a right of passage. The asset is located approximately 2 km from the beach and approximately 2.4km from Pissouri community centre. The property falls within Zone H6, with a building coefficient of 20%, coverage of 20%, and permission for 2 floors (8.3m) of construction. GPS coordinates: 34.660128 32.696911