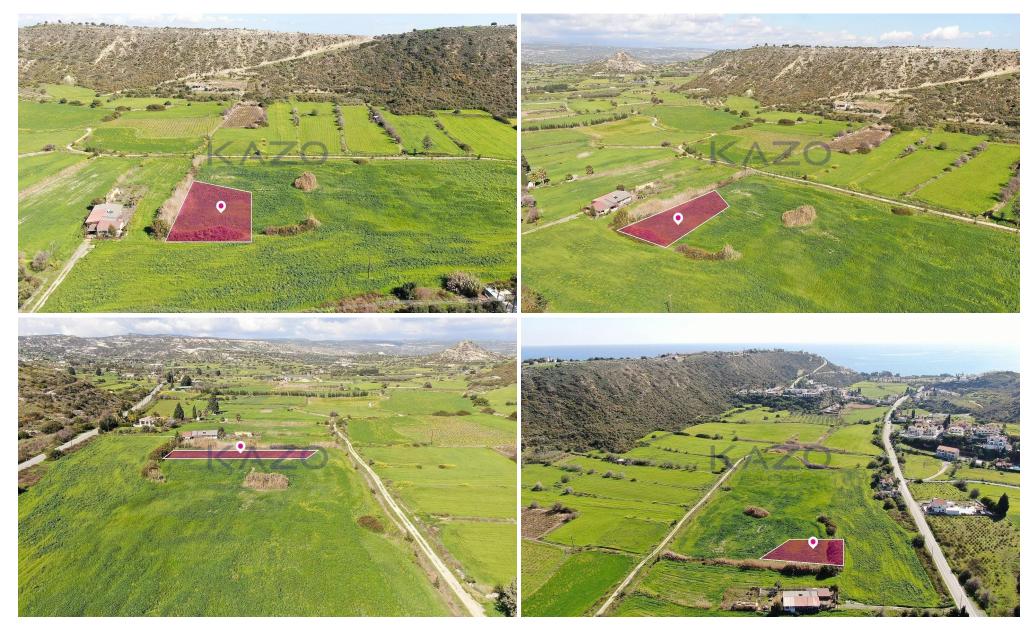

## 2,342m<sup>2</sup> Plot for Sale in Pissouri, Limassol District

Touristic Field, extending to about 2,342 sq.m. in total. The property is rectangularly shaped with a flat surface.

The asset is located approximately 1.4km from the beach, approximately 2km from B6 motorway and approximately 5km from Pissouri community centre.

The property falls within Zone T4, with a building coefficient of 20%, coverage of 15%, and permission for 3 floors (13.1m) of construction.

GPS coordinates: 34.661481 32.729273

| Property Info |      | Plot / Area Info |      | Additional info  |                       |
|---------------|------|------------------|------|------------------|-----------------------|
|               |      |                  |      | Reference Number | 23450                 |
| Covered Area  | 2342 | Plot area        | 2342 | Property type    | <b>Land and Plots</b> |
|               |      |                  |      | Condition        | <b>Pre-Owned</b>      |