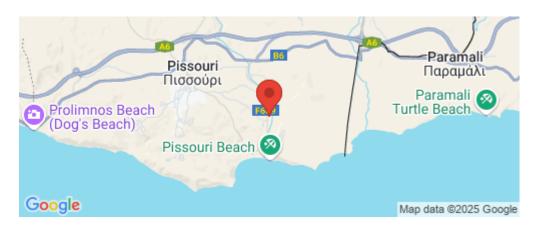

## 2,342m<sup>2</sup> Plot for Sale in Pissouri, Limassol District

Touristic Field, extending to about 2,342 sq.m. in total. The property is rectangularly shaped with a flat surface.

The asset is located approximately 1.4km from the beach, approximately 2km from B6 motorway and approximately 5km from Pissouri community centre.

**Amenities Location** 

**Location:** Pissouri Region: **Limassol** 

Coordinates: 34.661512 / 32.729035

**Price: €100 000 + VAT** 

VAT for this property is €18,103 or €19,000. VAT usually is 19%. If it is your first purchase of property, you can have VAT reduced to 5% for the first 150sq.m. of the property.