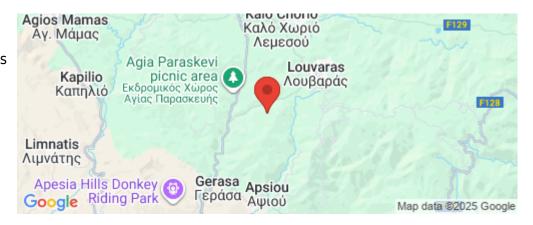

## 88,660m<sup>2</sup> Plot for Sale in Louvaras, Limassol District

Agricultural field of  $88,660 m^2$  in total and located in Louvaras, Limassol. Access to the field is via a registered road on its northern boundary with a frontage of approx. 174m and onto an under-registration dirt road along its northern border, which passes throughout the field. Water and electricity supplies are nearby. The asset is located approximately 2km from Louvaras community centre, approximately 21km from Limassol city centre and approximately 12.5km from B8 motorway. The property falls within Zone  $\Gamma 3$ , with a building coefficient of 10%, coverage of 10%, and permission for 2 floors (8.3m) of construction. GPS coordinates: 34.826971, 33.023226

Amenities Location

**Location:** Louvaras Region: **Limassol** 

Coordinates: **34.823651** / **33.021512** 

**Price: €167 000 + VAT** 

VAT Excluded

Title transfer fee ~€3 325.00

Price per SQM €2.00/m²

Common expenses None