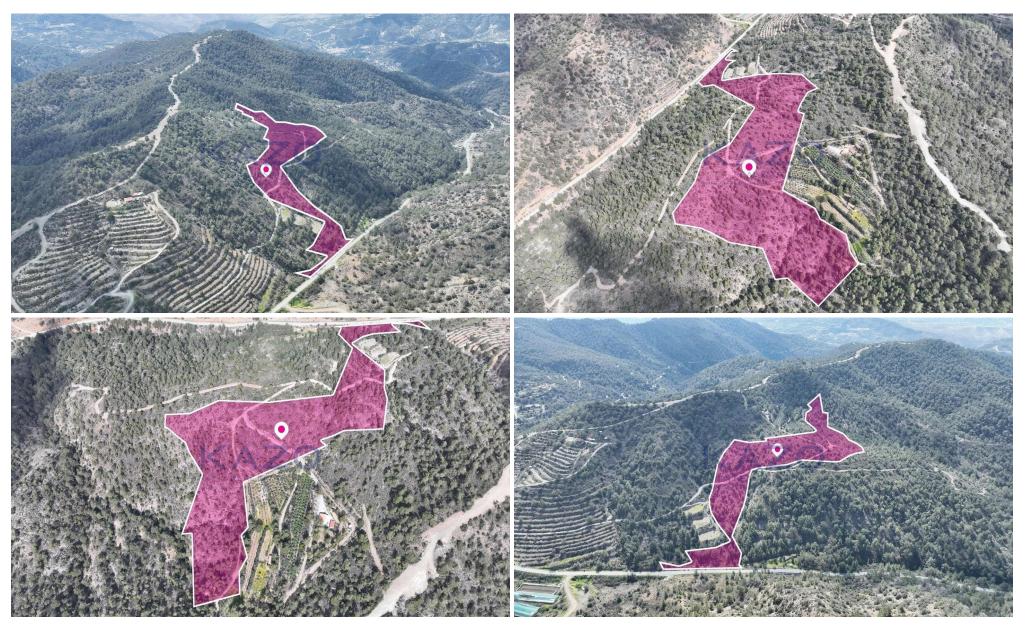

## 88,660m<sup>2</sup> Plot for Sale in Louvaras, Limassol District

Agricultural field of  $88,660 m^2$  in total and located in Louvaras, Limassol. Access to the field is via a registered road on its northern boundary with a frontage of approx. 174m and onto an under-registration dirt road along its northern border, which passes throughout the field. Water and electricity supplies are nearby. The asset is located approximately 2km from Louvaras community centre, approximately 21km from Limassol city centre and approximately 12.5km from B8 motorway. The property falls within Zone  $\Gamma 3$ , with a building coefficient of 10%, coverage of 10%, and permission for 2 floors (8.3m) of construction. GPS coordinates: 34.826971, 33.023226