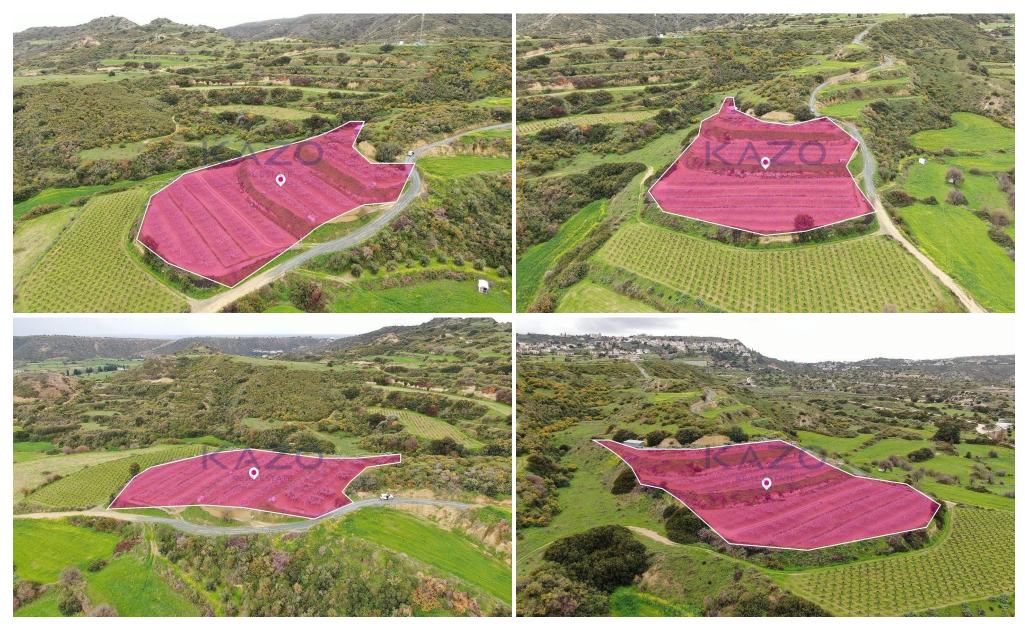

## 8,027m<sup>2</sup> Plot for Sale in Pissouri, Limassol District

Agricultural field, extending to about 8,027 sq.m. in total, located in Pissouri, Limassol.

The property has irregular shape, even surface.

The asset is located approximately 1km east of the community core and approximately 2,2km north from the sea.

The property falls within Zone Γ3, with a building coefficient of 10%, coverage of 10%, and permission for 2 floors (8.3m) of construction.