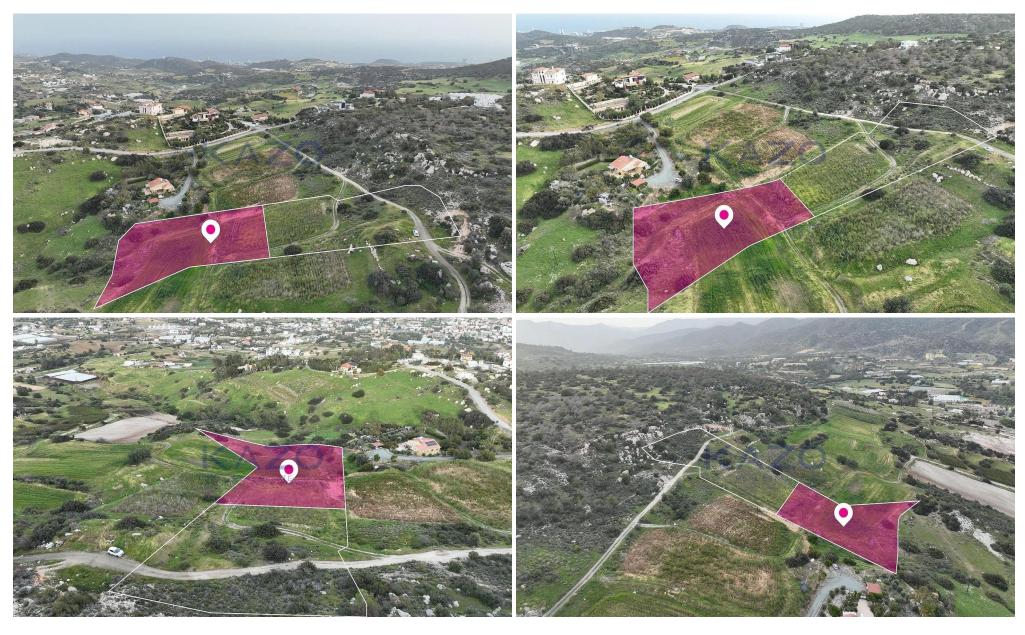

## 4,014m<sup>2</sup> Plot for Sale in Parekklisia, Limassol District

There is a Distribution Agreement in place.

A 50% share of an agricultural field, extending to about 4,014sq.m out of 8,027 sq.m. in total and located in Pareklishia, Limassol. The property has irregular shape and uneven surface.

The asset is located approximately 6.4km from A1 motorway, approximately 5.5km from the beach and approximately 2.3km from Pareklisia community centre.

1/4

The property falls within Zone Γ3, with a building coefficient of 10%, coverage of 10%, and permission for 2 floors (8.3m) of construction.