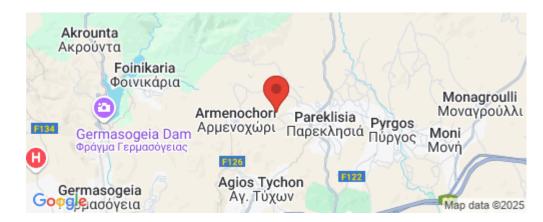

## 4,014m<sup>2</sup> Plot for Sale in Parekklisia, Limassol District

There is a Distribution Agreement in place.

A 50% share of an agricultural field, extending to about 4,014sq.m out of 8,027 sq.m. in total and located in Pareklishia, Limassol. The property has irregular shape and uneven surface.

The asset is located approximately 6.4km from A1 motorway, approximately 5.5km from the beach and approximately 2.3km from Pareklisia community centre.

1/4

The property falls within Zone Γ3, with a building coefficient of 10%, coverage of 10%, and permission for 2 floors (8.3m) of construction.

GPS coordinates: 34.746784 33.143486

| Property Info |      | Plot / Area Info |      | Additional info  |                       |
|---------------|------|------------------|------|------------------|-----------------------|
|               |      |                  |      | Reference Number | 23531                 |
| Covered Area  | 4014 | Plot area        | 4014 | Property type    | <b>Land and Plots</b> |
|               |      |                  |      | Condition        | <b>Pre-Owned</b>      |

Amenities Location

**Location:** Parekklisia Region: **Limassol** 

Coordinates: **34.746716** / **33.143486** 

**Price: €70 000 + VAT** 

VAT for this property is €12,934 or €13,300. VAT usually is 19%. If it is your first purchase of property, you can have VAT reduced to 5% for the first 150sq.m. of the property.