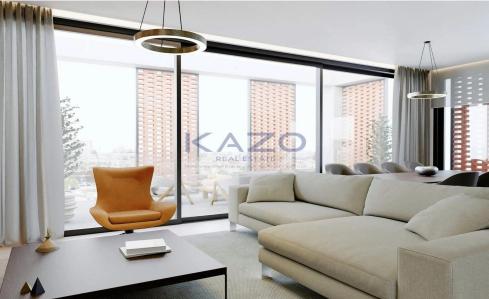

## 1 Bedroom Apartment for Sale in Limassol - Mesa Geitonia

Discover an elegant one-bedroom apartment for sale in the Mesa Geitonia area. The property covers a 53 sqm internal area, and a 64 sqm covered veranda. In more detail, it consists of a living room, an open-plan kitchen, one bedroom an en-suite shower. The flat is situated on the first floor of a three-story building and comes with one covered parking space and a storage unit.