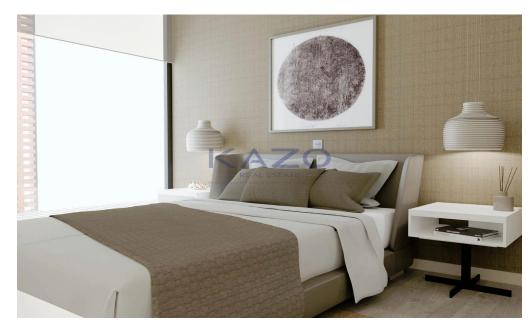

## 1 Bedroom Apartment for Sale in Limassol - Mesa Geitonia

Discover an elegant one-bedroom apartment for sale in the Mesa Geitonia area. The property covers a 53 sqm internal area, and a 64 sqm covered veranda. In more detail, it consists of a living room, an open-plan kitchen, one bedroom an en-suite shower. The flat is situated on the first floor of a three-story building and comes with one covered parking space and a storage unit.