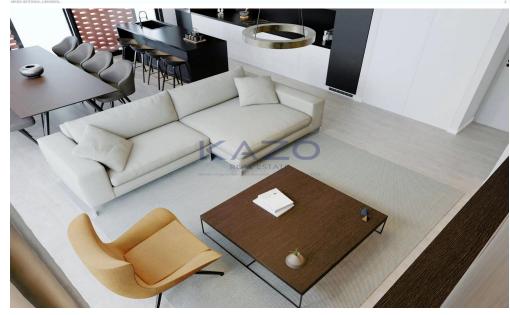

## 1 Bedroom Apartment for Sale in Limassol - Mesa Geitonia

Discover an elegant one-bedroom apartment for sale in the Mesa Geitonia area. The property covers a 53 sqm internal area, and a 64 sqm covered veranda. In more detail, it consists of a living room, an open-plan kitchen, one bedroom an en-suite shower. The flat is situated on the first floor of a three-story building and comes with one covered parking space and a storage unit.