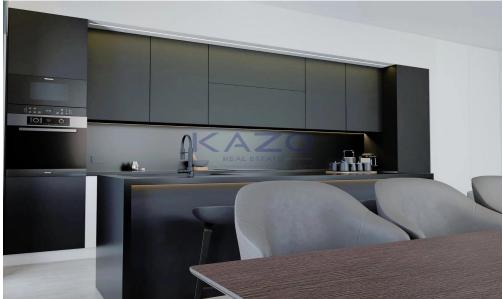

## 1 Bedroom Apartment for Sale in Limassol - Mesa Geitonia

Discover an elegant one-bedroom apartment for sale in the Mesa Geitonia area. The property covers a 53 sqm internal area, and a 64 sqm covered veranda. In more detail, it consists of a living room, an open-plan kitchen, one bedroom an en-suite shower. The flat is situated on the first floor of a three-story building and comes with one covered parking space and a storage unit.