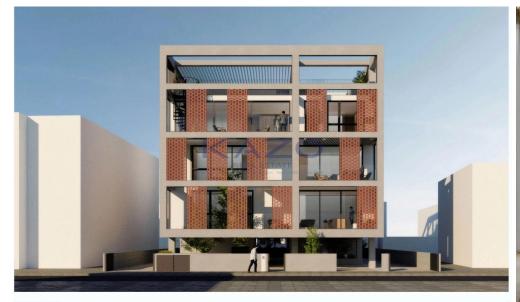

## 1 Bedroom Apartment for Sale in Limassol - Mesa Geitonia

Discover an elegant one-bedroom apartment for sale in the Mesa Geitonia area. The property covers a 53 sqm internal area, and a 64 sqm covered veranda. In more detail, it consists of a living room, an open-plan kitchen, one bedroom an en-suite shower. The flat is situated on the first floor of a three-story building and comes with one covered parking space and a storage unit.