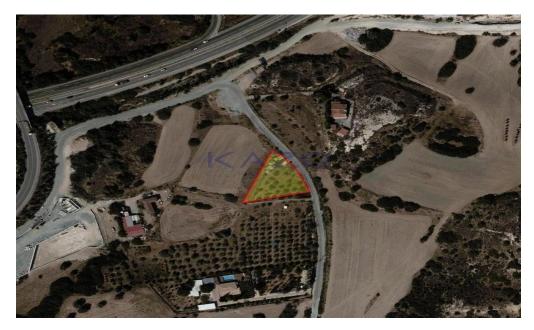

## 1,605m<sup>2</sup> Plot for Sale in Moni, Limassol District

One acre of agricultural field available for sale in the beautiful area of Moni. It is an ideal long-term investment for those seeking land to exploit in the upcoming years, especially when transferred to a residential zone.

| Property Info | Plot / Area Info |      | Additional info  |                |
|---------------|------------------|------|------------------|----------------|
|               |                  |      | Reference Number | 23602          |
|               | Plot area        | 1605 | Property type    | Land and Plots |
|               |                  |      | Condition        | Pre-Owned      |