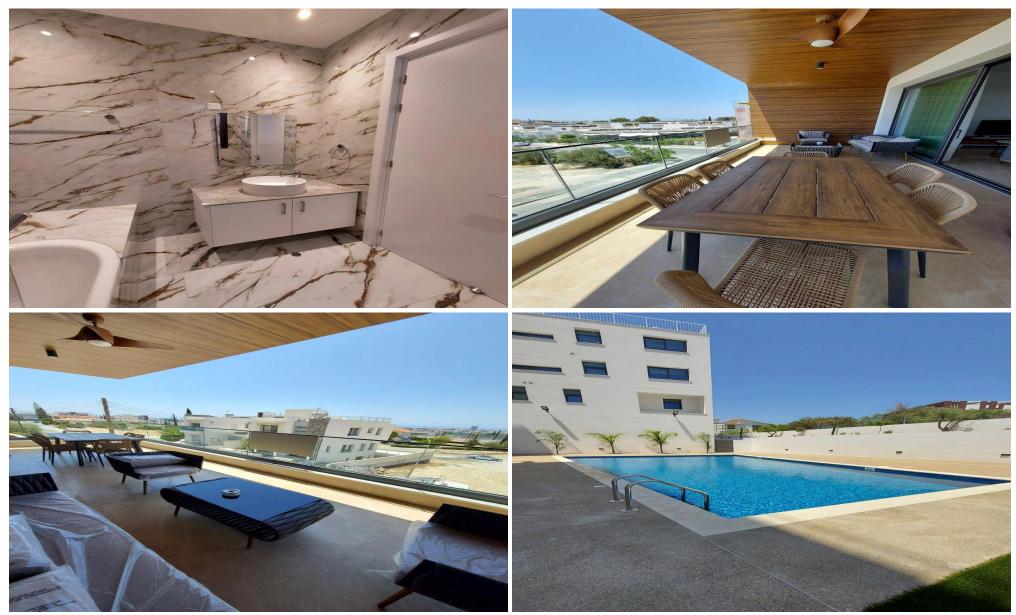

### **2 Bedroom Apartment for Sale in Limassol - Panthea**

This project is located on the prestigious Panthea hills, from where it enjoys panoramic views of all the city of Limassol all the way down to the sea.

In April 2024 its construction has been completed.

Ten large and super luxury apartments are build in this project in total with communal swimming pool, communal gym and panoramic views of all the city of Limassol all the way down to the sea for every apartment.