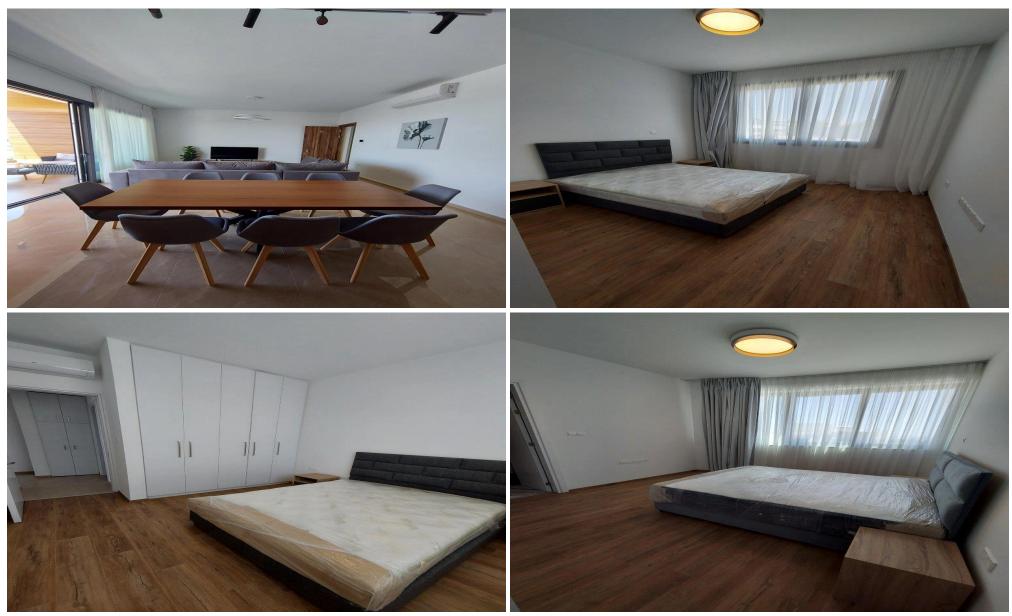

### **2 Bedroom Apartment for Sale in Limassol - Panthea**

This project is located on the prestigious Panthea hills, from where it enjoys panoramic views of all the city of Limassol all the way down to the sea.

In April 2024 its construction has been completed.

Ten large and super luxury apartments are build in this project in total with communal swimming pool, communal gym and panoramic views of all the city of Limassol all the way down to the sea for every apartment.