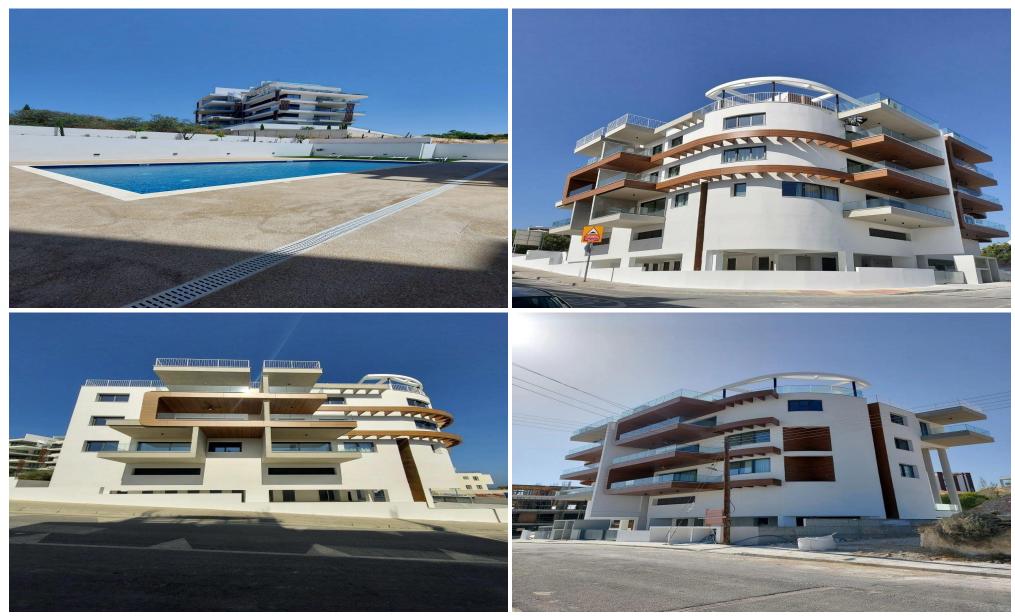

### **2 Bedroom Apartment for Sale in Limassol - Panthea**

This project is located on the prestigious Panthea hills, from where it enjoys panoramic views of all the city of Limassol all the way down to the sea.

In April 2024 its construction has been completed.

Ten large and super luxury apartments are build in this project in total with communal swimming pool, communal gym and panoramic views of all the city of Limassol all the way down to the sea for every apartment.