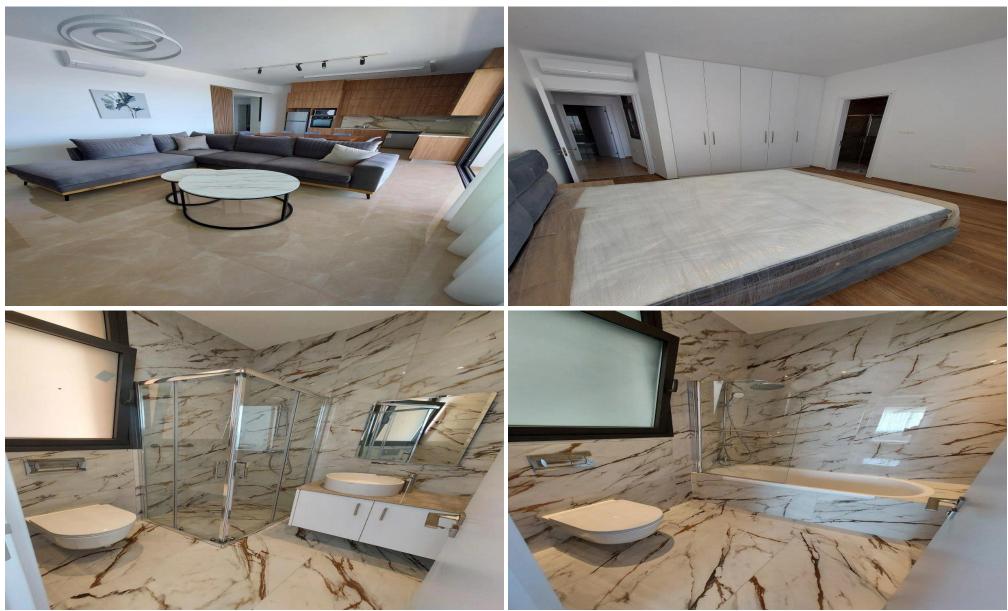

### **2 Bedroom Apartment for Sale in Limassol - Panthea**

This project is located on the prestigious Panthea hills, from where it enjoys panoramic views of all the city of Limassol all the way down to the sea.

In April 2024 its construction has been completed.

Ten large and super luxury apartments are build in this project in total with communal swimming pool, communal gym and panoramic views of all the city of Limassol all the way down to the sea for every apartment.