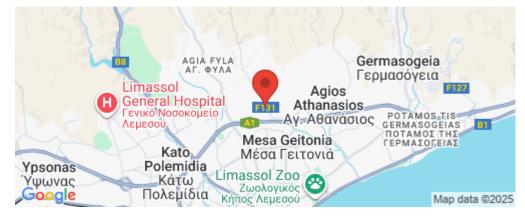

### **2 Bedroom Apartment for Sale in Limassol - Panthea**

This project is located on the prestigious Panthea hills, from where it enjoys panoramic views of all the city of Limassol all the way down to the sea.

| Property Info                                                                            |                                                          | Plot / Area Info |                              | Additional info                                             |                                       |
|------------------------------------------------------------------------------------------|----------------------------------------------------------|------------------|------------------------------|-------------------------------------------------------------|---------------------------------------|
| Covered Area<br>Covered Veranda<br>Floor Number<br>Energy Efficiency<br>Air Conditioning | 113<br>23<br>2<br>A<br>All rooms, Yes                    | Pool<br>Parking  | Common, Yes<br>Yes           | Reference Number<br>Property type<br>Condition<br>Bathrooms | 232140<br>Apartment<br>Brand New<br>2 |
| Amenities                                                                                | Location                                                 |                  |                              |                                                             |                                       |
| • Elevator                                                                               | Location: Limassol - Panthe<br>Coordinates: 34.709444645 | -                | Region: <b>Lima</b><br>91311 | assol                                                       |                                       |