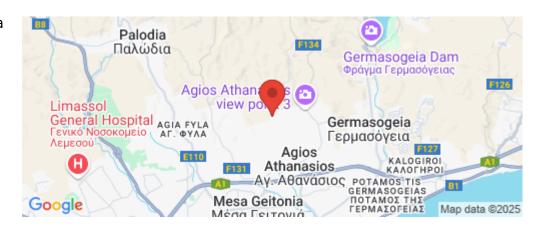

**Amenities Location** 

**Location:** Limassol - Agios Athanasios Region: **Limassol** 

Coordinates: **34.7238613** / **33.05028615** 

Price: €480 000 + VAT

VAT for this property is **€24,000** or **€91,200**. VAT usually is 19%. If it is your first purchase of property, you can have VAT reduced to 5% for the first 150sq.m. of the property.