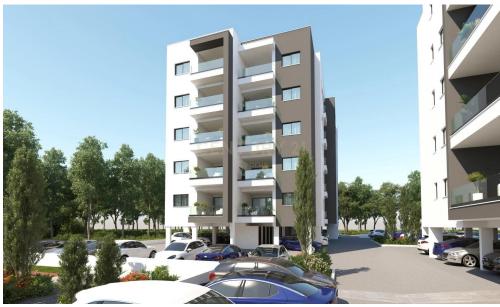

## 3 Bedroom Apartment for Sale in Kato Polemidia, Limassol District

For sale: A 3rd-floor apartment in Kato Polemidia, boasting 101 sq.m. of living space with an additional 27 sq.m. covered veranda. The off-plan property features 3 bedrooms, 1 kitchen, and 1 living room. It includes one covered parking spot and is equipped with air conditioning. The apartment has an energy certificate rated A, ensuring energy efficiency. Conveniently located near the mall and city center, it also offers storage space. This modern apartment is perfect for those seeking comfort and convenience in a prime location.

Amenities Location

**Location:** Kato Polemidia Region: **Limassol** 

Coordinates: **34.6854158** / **32.9989857** 

Price: €340 000 + VAT

VAT for this property is €17,000 or €64,600. VAT usually is 19%. If it is your first purchase of property, you can have VAT reduced to 5% for the first 150sq.m. of the property.