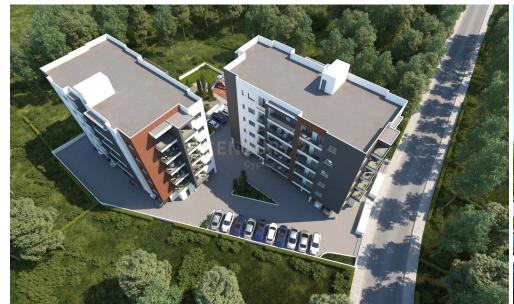

## 3 Bedroom Apartment for Sale in Kato Polemidia, Limassol District

For sale: A 3rd-floor apartment in Kato Polemidia, boasting 101 sq.m. of living space with an additional 27 sq.m. covered veranda. The off-plan property features 3 bedrooms, 1 kitchen, and 1 living room. It includes one covered parking spot and is equipped with air conditioning. The apartment has an energy certificate rated A, ensuring energy efficiency. Conveniently located near the mall and city center, it also offers storage space. This modern apartment is perfect for those seeking comfort and convenience in a prime location.

Amenities Location

**Location:** Kato Polemidia Region: **Limassol** 

Coordinates: **34.6854158** / **32.9989857** 

Price: €340 000 + VAT

VAT for this property is €17,000 or €64,600. VAT usually is 19%. If it is your first purchase of property, you can have VAT reduced to 5% for the first 150sq.m. of the property.