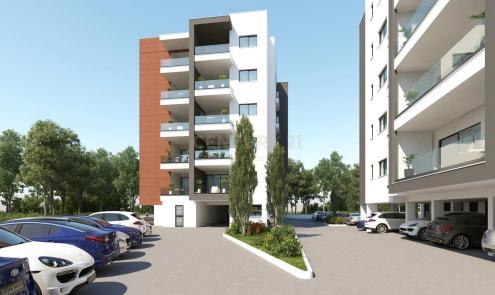

## 3 Bedroom Apartment for Sale in Kato Polemidia, Limassol District

For sale: A 3rd-floor apartment in Kato Polemidia, boasting 101 sq.m. of living space with an additional 27 sq.m. covered veranda. The off-plan property features 3 bedrooms, 1 kitchen, and 1 living room. It includes one covered parking spot and is equipped with air conditioning. The apartment has an energy certificate rated A, ensuring energy efficiency. Conveniently located near the mall and city center, it also offers storage space. This modern apartment is perfect for those seeking comfort and convenience in a prime location.

Amenities Location

**Location:** Kato Polemidia Region: **Limassol** 

Coordinates: **34.6854158** / **32.9989857** 

Price: €340 000 + VAT

VAT for this property is €17,000 or €64,600. VAT usually is 19%. If it is your first purchase of property, you can have VAT reduced to 5% for the first 150sq.m. of the property.