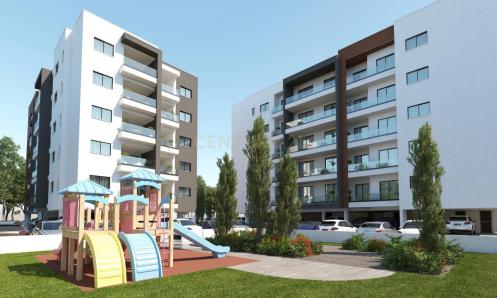

## 3 Bedroom Apartment for Sale in Kato Polemidia, Limassol District

For sale: A 3rd-floor apartment in Kato Polemidia, boasting 101 sq.m. of living space with an additional 27 sq.m. covered veranda. The off-plan property features 3 bedrooms, 1 kitchen, and 1 living room. It includes one covered parking spot and is equipped with air conditioning. The apartment has an energy certificate rated A, ensuring energy efficiency. Conveniently located near the mall and city center, it also offers storage space. This modern apartment is perfect for those seeking comfort and convenience in a prime location.