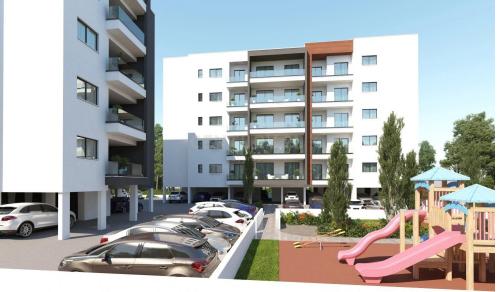

## 3 Bedroom Apartment for Sale in Kato Polemidia, Limassol District

For sale: A 3rd-floor apartment in Kato Polemidia, boasting 101 sq.m. of living space with an additional 27 sq.m. covered veranda. The off-plan property features 3 bedrooms, 1 kitchen, and 1 living room. It includes one covered parking spot and is equipped with air conditioning. The apartment has an energy certificate rated A, ensuring energy efficiency. Conveniently located near the mall and city center, it also offers storage space. This modern apartment is perfect for those seeking comfort and convenience in a prime location.