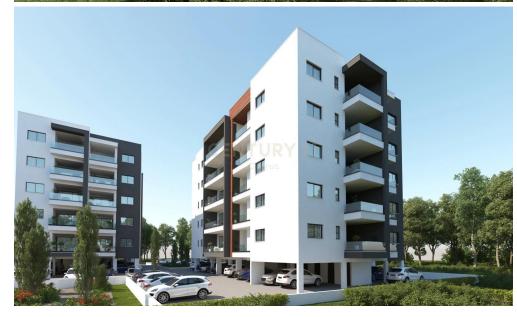

## 3 Bedroom Apartment for Sale in Kato Polemidia, Limassol District

For sale: A 3rd-floor apartment in Kato Polemidia, boasting 101 sq.m. of living space with an additional 27 sq.m. covered veranda. The off-plan property features 3 bedrooms, 1 kitchen, and 1 living room. It includes one covered parking spot and is equipped with air conditioning. The apartment has an energy certificate rated A, ensuring energy efficiency. Conveniently located near the mall and city center, it also offers storage space. This modern apartment is perfect for those seeking comfort and convenience in a prime location.