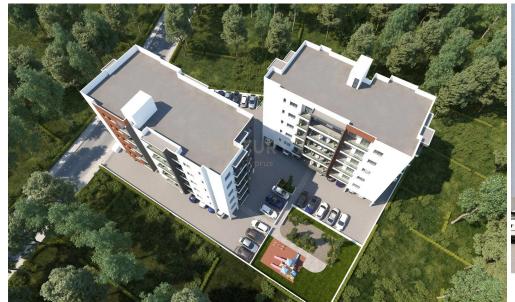

## 3 Bedroom Apartment for Sale in Kato Polemidia, Limassol District

For sale: A 3rd-floor apartment in Kato Polemidia, boasting 101 sq.m. of living space with an additional 27 sq.m. covered veranda. The off-plan property features 3 bedrooms, 1 kitchen, and 1 living room. It includes one covered parking spot and is equipped with air conditioning. The apartment has an energy certificate rated A, ensuring energy efficiency. Conveniently located near the mall and city center, it also offers storage space. This modern apartment is perfect for those seeking comfort and convenience in a prime location.