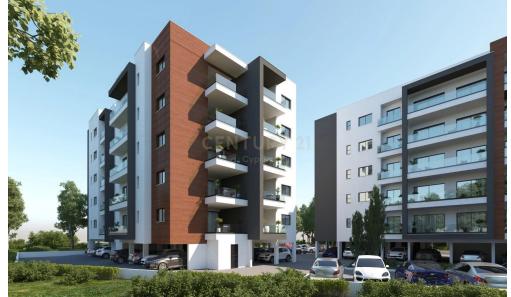

## 3 Bedroom Apartment for Sale in Kato Polemidia, Limassol District

For sale: A 3rd-floor apartment in Kato Polemidia, boasting 101 sq.m. of living space with an additional 27 sq.m. covered veranda. The off-plan property features 3 bedrooms, 1 kitchen, and 1 living room. It includes one covered parking spot and is equipped with air conditioning. The apartment has an energy certificate rated A, ensuring energy efficiency. Conveniently located near the mall and city center, it also offers storage space. This modern apartment is perfect for those seeking comfort and convenience in a prime location.