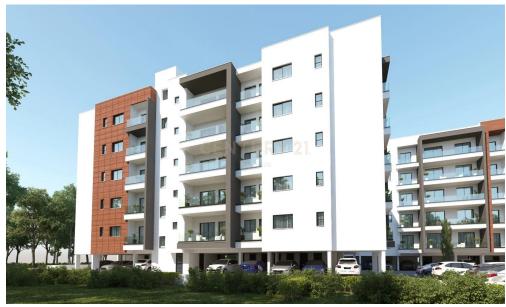

## 3 Bedroom Apartment for Sale in Kato Polemidia, Limassol District

For sale: A 3rd-floor apartment in Kato Polemidia, boasting 101 sq.m. of living space with an additional 27 sq.m. covered veranda. The off-plan property features 3 bedrooms, 1 kitchen, and 1 living room. It includes one covered parking spot and is equipped with air conditioning. The apartment has an energy certificate rated A, ensuring energy efficiency. Conveniently located near the mall and city center, it also offers storage space. This modern apartment is perfect for those seeking comfort and convenience in a prime location.