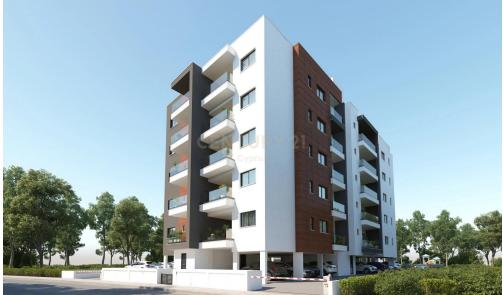

## 3 Bedroom Apartment for Sale in Kato Polemidia, Limassol District

For sale: A 3rd-floor apartment in Kato Polemidia, boasting 101 sq.m. of living space with an additional 27 sq.m. covered veranda. The off-plan property features 3 bedrooms, 1 kitchen, and 1 living room. It includes one covered parking spot and is equipped with air conditioning. The apartment has an energy certificate rated A, ensuring energy efficiency. Conveniently located near the mall and city center, it also offers storage space. This modern apartment is perfect for those seeking comfort and convenience in a prime location.

Amenities Location

**Location:** Kato Polemidia Region: **Limassol** 

Coordinates: **34.6854158** / **32.9989857** 

Price: €340 000 + VAT

VAT for this property is €17,000 or €64,600. VAT usually is 19%. If it is your first purchase of property, you can have VAT reduced to 5% for the first 150sq.m. of the property.