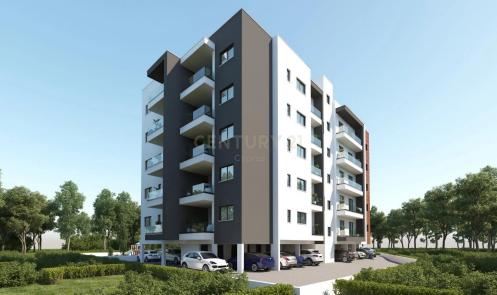

## 3 Bedroom Apartment for Sale in Kato Polemidia, Limassol District

For sale: A 3rd-floor apartment in Kato Polemidia, boasting 101 sq.m. of living space with an additional 27 sq.m. covered veranda. The off-plan property features 3 bedrooms, 1 kitchen, and 1 living room. It includes one covered parking spot and is equipped with air conditioning. The apartment has an energy certificate rated A, ensuring energy efficiency. Conveniently located near the mall and city center, it also offers storage space. This modern apartment is perfect for those seeking comfort and convenience in a prime location.