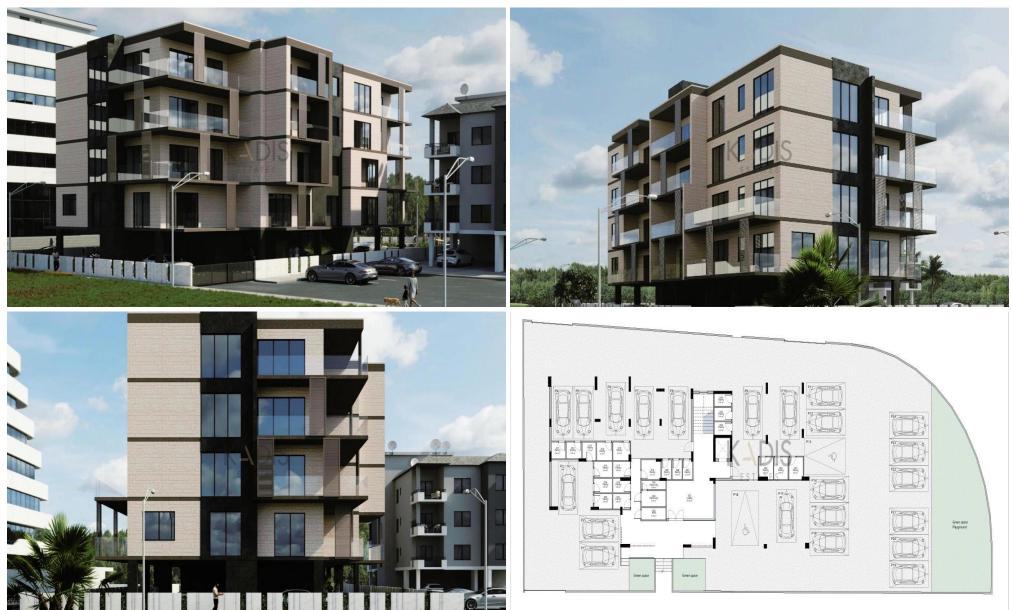

### 2 Bedroom Apartment for Sale in Limassol - Mesa Geitonia

| <ul> <li>2 Bedrooms</li> <li>2 W/C</li> <li>Internal Area 88.4m2</li> <li>Covered Veranda 18.7m2</li> <li>Uncovered Veranda 10.2m</li> <li>Storage</li> <li>Guest WC</li> <li>Energy Efficiency "A"</li> <li>Photovoltaic Panels</li> </ul> |                                                                                    | Y                | AGI<br>AF<br>Limassol<br>General Hos<br>Γενικό Νοσοκομ<br>Λεμεσού<br>Κατω<br>Πολεμίδ | pital<br>pital<br>μείο<br>Mesa veitonia<br>Μέσα Γειτονιά<br>lia |                                     |
|---------------------------------------------------------------------------------------------------------------------------------------------------------------------------------------------------------------------------------------------|------------------------------------------------------------------------------------|------------------|--------------------------------------------------------------------------------------|-----------------------------------------------------------------|-------------------------------------|
| Property Info                                                                                                                                                                                                                               |                                                                                    | Plot / Area Info |                                                                                      | Additional info                                                 |                                     |
| Covered Area<br>Heating<br>Air Conditioning                                                                                                                                                                                                 | 88<br>Underfloor Heating, Yes<br>All rooms, Yes                                    | Parking          | Covered, Yes                                                                         | Reference Number<br>Property type<br>Condition<br>Bathrooms     | 7021<br>Apartment<br>Brand New<br>2 |
| Amenities <ul> <li>Guest WC</li> </ul>                                                                                                                                                                                                      | Location<br>Location: Limassol - Mesa Geitonia<br>Coordinates: 34.6982601 / 33.045 | -                | Limassol                                                                             |                                                                 |                                     |