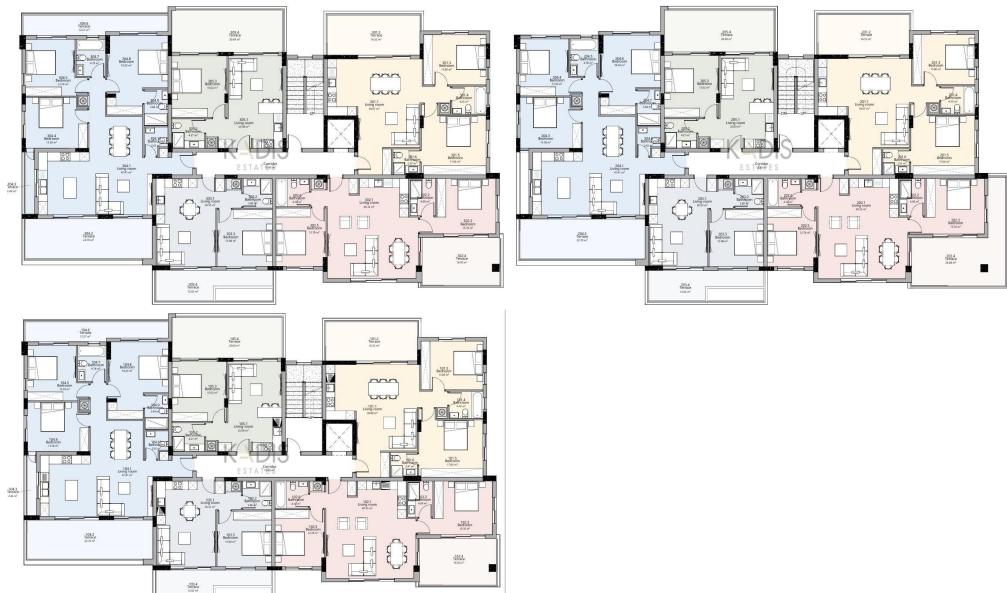

### 2 Bedroom Apartment for Sale in Limassol - Mesa Geitonia

| <ul> <li>2 Bedrooms</li> <li>2 W/C</li> <li>Internal Area 88.4m2</li> <li>Covered Veranda 18.7m2</li> <li>Uncovered Veranda 10.2m</li> <li>Storage</li> <li>Guest WC</li> <li>Energy Efficiency "A"</li> <li>Photovoltaic Panels</li> </ul> |                                                                                    | Y                | AGI<br>AF<br>Limassol<br>General Hos<br>Γενικό Νοσοκομ<br>Λεμεσού<br>Κατω<br>Πολεμίδ | pital<br>pital<br>μείο<br>Mesa veitonia<br>Μέσα Γειτονιά<br>lia |                                     |
|---------------------------------------------------------------------------------------------------------------------------------------------------------------------------------------------------------------------------------------------|------------------------------------------------------------------------------------|------------------|--------------------------------------------------------------------------------------|-----------------------------------------------------------------|-------------------------------------|
| Property Info                                                                                                                                                                                                                               |                                                                                    | Plot / Area Info |                                                                                      | Additional info                                                 |                                     |
| Covered Area<br>Heating<br>Air Conditioning                                                                                                                                                                                                 | 88<br>Underfloor Heating, Yes<br>All rooms, Yes                                    | Parking          | Covered, Yes                                                                         | Reference Number<br>Property type<br>Condition<br>Bathrooms     | 7021<br>Apartment<br>Brand New<br>2 |
| Amenities <ul> <li>Guest WC</li> </ul>                                                                                                                                                                                                      | Location<br>Location: Limassol - Mesa Geitonia<br>Coordinates: 34.6982601 / 33.045 | -                | Limassol                                                                             |                                                                 |                                     |