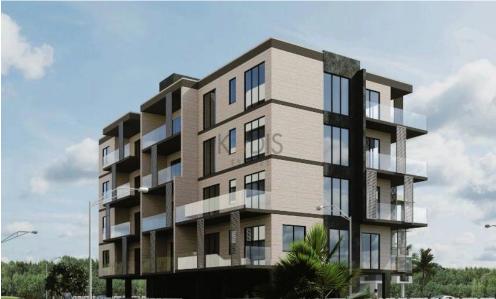

## 2 Bedroom Apartment for Sale in Limassol - Mesa Geitonia

- •2 Bedrooms
- •2 W/C
- Internal Area 88.4m2
- Covered Veranda 18.7m2
- Storage
- Guest WC
- •Energy Efficiency "A"
- Photovoltaic Panels

| roperty Info | Plot | / Area Inf |
|--------------|------|------------|
|              |      |            |