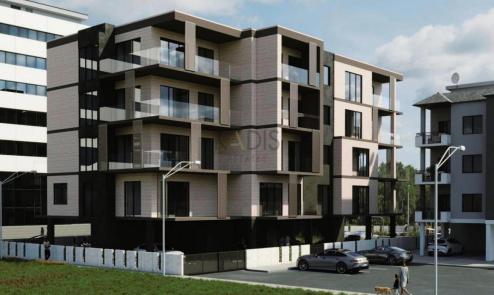

## 2 Bedroom Apartment for Sale in Limassol - Mesa Geitonia

- •2 Bedrooms
- •2 W/C
- Internal Area 88.4m2
- Covered Veranda 18.7m2
- Storage
- Guest WC
- •Energy Efficiency "A"
- Photovoltaic Panels

| roperty Info | Plot | / Area Inf |
|--------------|------|------------|
|              |      |            |