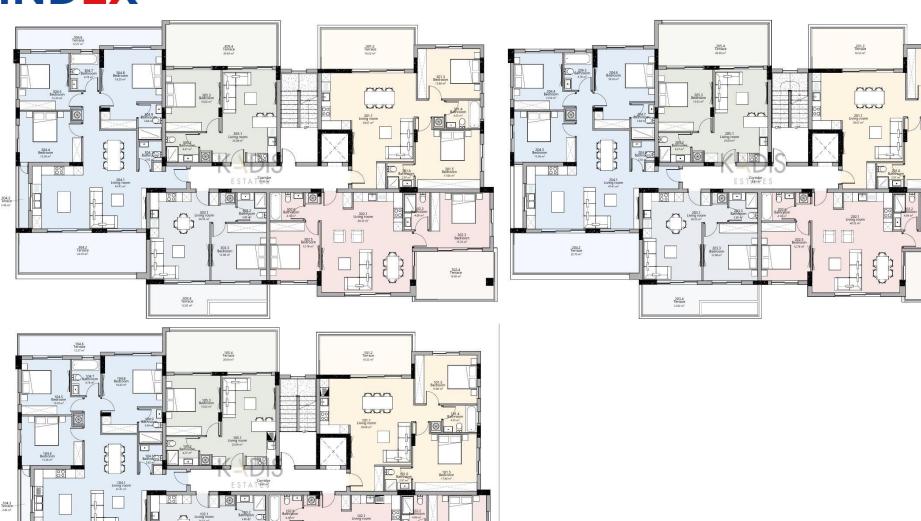

## 2 Bedroom Apartment for Sale in Limassol - Mesa Geitonia

- •2 Bedrooms
- •2 W/C
- Internal Area 88.4m2
- Covered Veranda 18.7m2
- Storage
- Guest WC
- •Energy Efficiency "A"
- Photovoltaic Panels

| roperty Info | Plot | / Area Inf |
|--------------|------|------------|
|              |      |            |

Covered Area 88

Heating Underfloor Heating, Yes Parking Covered, Yes

Air Conditioning All rooms, Yes

Area Info Additional info

Reference Number **7023** 

Property type Apartment
Condition Brand New

Bathrooms 2