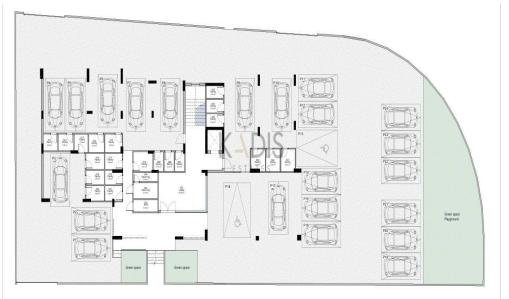

Covered Area 88

Heating Underfloor Heating, Yes Parking Covered, Yes

Air Conditioning All rooms, Yes

Area Info Additional info

Reference Number **7023** 

Property type Apartment
Condition Brand New

Bathrooms 2