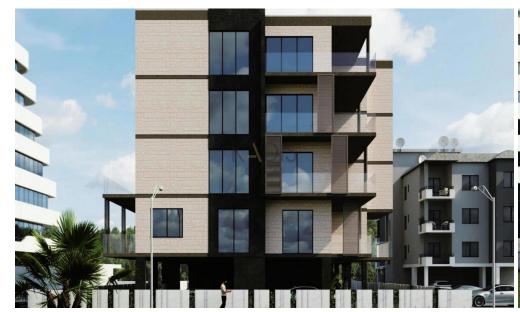

## 2 Bedroom Apartment for Sale in Limassol - Mesa Geitonia

- •2 Bedrooms
- •2 W/C
- Internal Area 88.4m2
- Covered Veranda 18.7m2
- Storage
- Guest WC
- •Energy Efficiency "A"
- Photovoltaic Panels

| roperty Info | Plot | / Area Inf |
|--------------|------|------------|
|              |      |            |