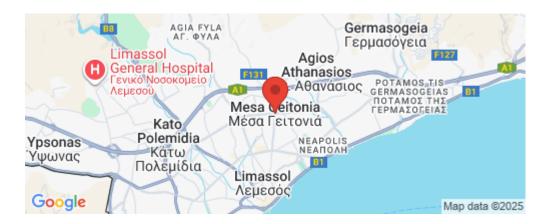

• Guest WC

Location: Limassol - Mesa Geitonia Region: Limassol

Coordinates: 34.6982601 / 33.0455093

Price: €595 000 + VAT

VAT for this property is €29,750 or €113,050. VAT usually is 19%. If it is your first purchase of property, you can have VAT reduced to 5% for the first 150sq.m. of the property.