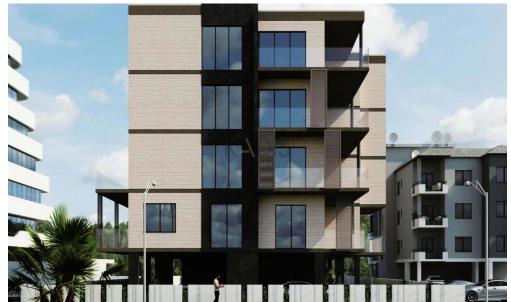

## 2 Bedroom Apartment for Sale in Limassol - Mesa Geitonia

- •2 Bedrooms
- •2 W/C
- •Internal Area 89.3m2
- •Covered Veranda 19m2
- •Guest WC
- Storage
- •Energy Efficiency "A"
- Photovoltaic Panels

| Property Info      | Plot | Area Info                               |
|--------------------|------|-----------------------------------------|
| i i opci ty iiii o |      | / \ \ \ \ \ \ \ \ \ \ \ \ \ \ \ \ \ \ \ |