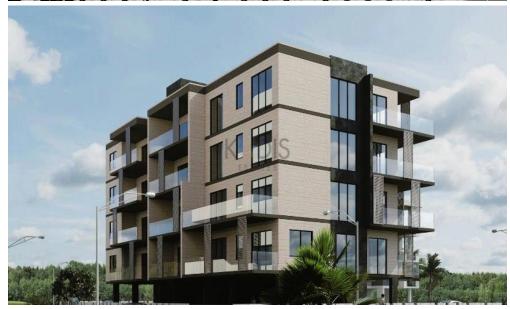

## 2 Bedroom Apartment for Sale in Limassol - Mesa Geitonia

- •2 Bedrooms
- •2 W/C
- •Internal Area 89.3m2
- •Covered Veranda 19m2
- •Guest WC
- Storage
- •Energy Efficiency "A"
- Photovoltaic Panels

| Property Info      | Plot | Area Info                               |
|--------------------|------|-----------------------------------------|
| i i opci ty iiii o |      | / \ \ \ \ \ \ \ \ \ \ \ \ \ \ \ \ \ \ \ |