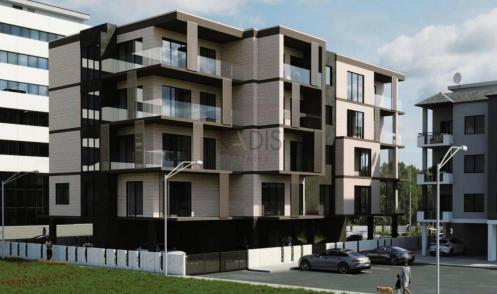

## 2 Bedroom Apartment for Sale in Limassol - Mesa Geitonia

- •2 Bedrooms
- •2 W/C
- •Internal Area 89.3m2
- •Covered Veranda 19m2
- •Guest WC
- Storage
- •Energy Efficiency "A"
- Photovoltaic Panels

| Property Info      | Plot | Area Info                               |
|--------------------|------|-----------------------------------------|
| i i opci ty iiii o |      | / \ \ \ \ \ \ \ \ \ \ \ \ \ \ \ \ \ \ \ |