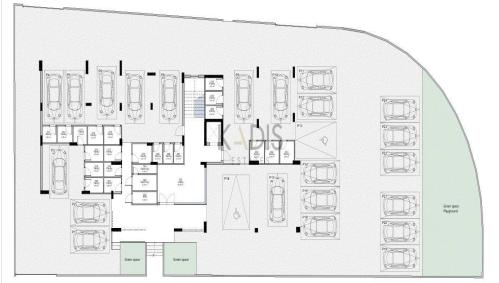

## 2 Bedroom Apartment for Sale in Limassol - Mesa Geitonia

- •2 Bedrooms
- •2 W/C
- •Internal Area 89.3m2
- •Covered Veranda 19m2
- •Guest WC
- Storage
- •Energy Efficiency "A"
- Photovoltaic Panels

| Property Info      | Plot | Area Info                               |
|--------------------|------|-----------------------------------------|
| i i opci ty iiii o |      | / \ \ \ \ \ \ \ \ \ \ \ \ \ \ \ \ \ \ \ |

Covered Area 89

Heating Underfloor Heating, Yes Parking Covered, Yes

Air Conditioning All rooms, Yes

nfo Additional info

Reference Number **7026** 

Property type Apartment
Condition Brand New

Bathrooms 2

Amenities Location