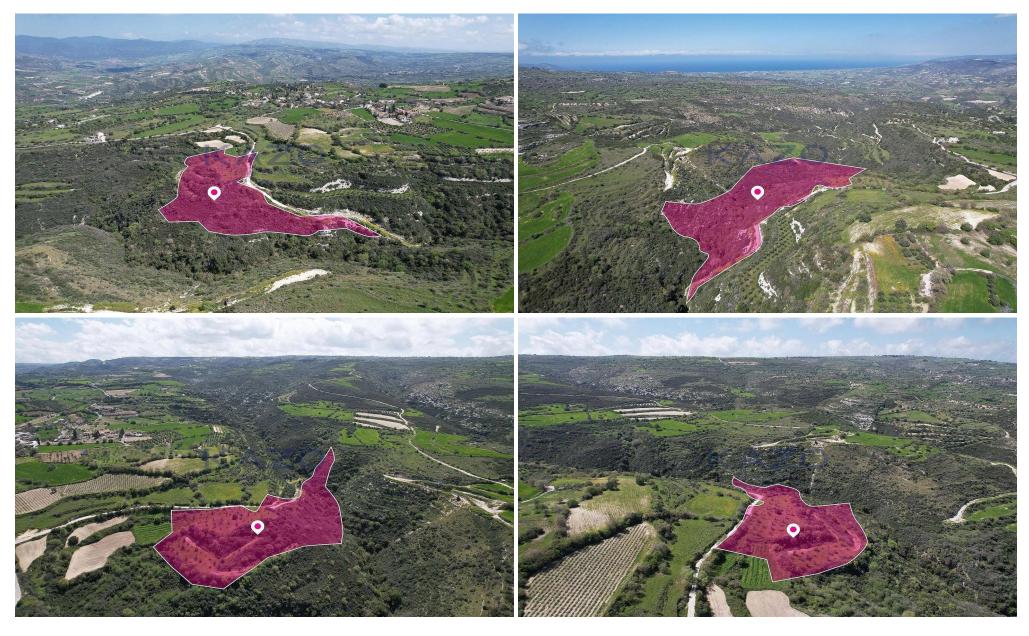

## 22,743m<sup>2</sup> Plot for Sale in Paphos District

This agricultural field covers a total land area of 22.743 sq.m. Access to the property is provided via a registered dirt road located on the southern side of the property with a road frontage of approximately 300m. The surface of the field is even with irregular shape. The property is located 400 m from the center of the village. The property falls within Zone  $\Gamma$ 3, with a building coefficient of 10%, coverage of 10%, and permission for 2 floors (8,3m) of construction. The property is surrounded by residential developments. Location Coordinates: 34.94478278 32.44141294