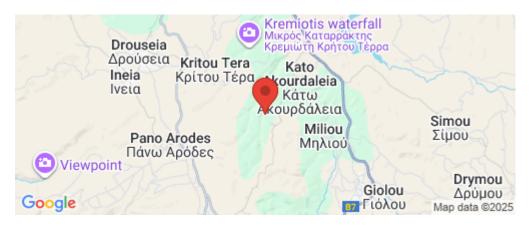

## 22,743m<sup>2</sup> Plot for Sale in Paphos District

This agricultural field covers a total land area of 22.743 sq.m. Access to the property is provided via a registered dirt road located on the southern side of the property with a road frontage of approximately 300m. The surface of the field is even with irregular shape. The property is located 400 m from the center of the village. The property falls within Zone  $\Gamma$ 3, with a building coefficient of 10%, coverage of 10%, and permission for 2 floors (8,3m) of construction. The property is surrounded by residential developments. Location Coordinates: 34.94478278 32.44141294

Amenities Location

Region: **Paphos** 

Coordinates: **34.944927** / **32.440904** 

Price: €45 000 + VAT

VAT Excluded

Title transfer fee ~€675.00

Price per SQM €2.00/m²

Common expenses None