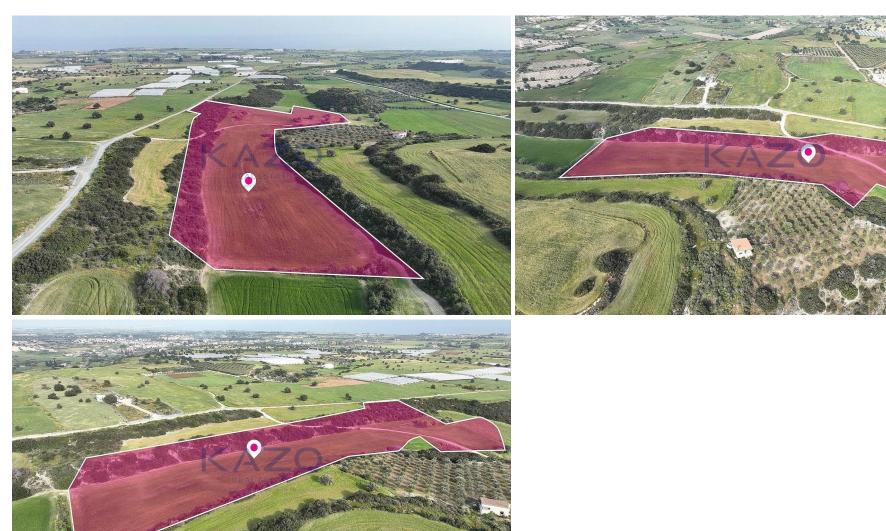

## 23,078m<sup>2</sup> Plot for Sale in Anafotida, Larnaca District

Agriculture field, extending to about 23,078 sq.m. in total. It is located approximately 19km southwest of Larnaca with easy access from the Larnaca – Limassol motorway and the relevant exit to the subject village. The property falls within Zone  $\Gamma 3$ , with a building coefficient of 10%, coverage of 10%, and permission for 2 floors (8.3m) of construction.

| Property Info | Plot / Area Info |       | Additional info  |                |
|---------------|------------------|-------|------------------|----------------|
|               |                  |       | Reference Number | 22732          |
|               | Plot area        | 23078 | Property type    | Land and Plots |
|               |                  |       | Condition        | Pre-Owned      |