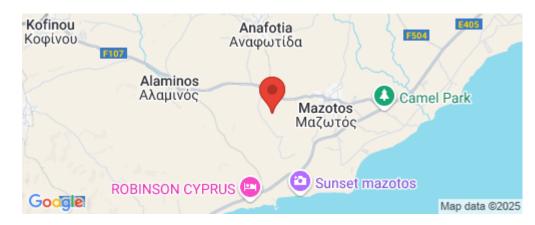

## 23,078m<sup>2</sup> Plot for Sale in Anafotida, Larnaca District

Agriculture field, extending to about 23,078 sq.m. in total. It is located approximately 19km southwest of Larnaca with easy access from the Larnaca – Limassol motorway and the relevant exit to the subject village. The property falls within Zone  $\Gamma 3$ , with a building coefficient of 10%, coverage of 10%, and permission for 2 floors (8.3m) of construction.

**Amenities Location** 

**Location:** Anafotida Region: **Larnaca** 

Coordinates: 34.79981 / 33.468773

Price: €75 000 + VAT

VAT Excluded Title transfer fee  $\sim$  1 125.00 Common expenses None Price per SQM  $\in$  3.00/m<sup>2</sup>