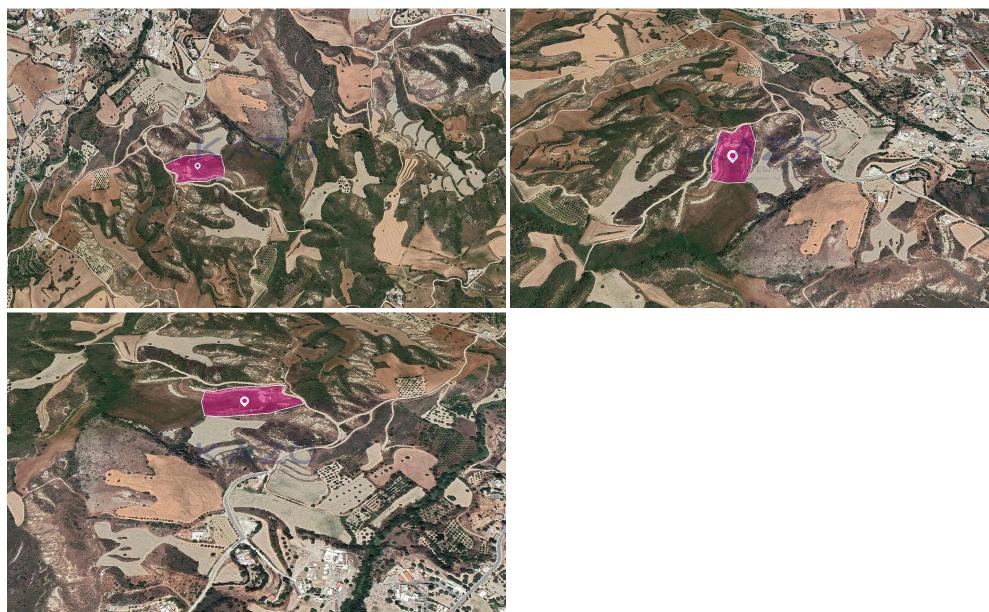

### 18,730m<sup>2</sup> Plot for Sale in Steni, Paphos District

Agricultural field, extending to about 18.730 sq.m. in total. The property has a flat surface. The asset is located approx. 600m north-west from Steni village centre The property falls within Zone F3, with a building coefficient of 10%, coverage of 10%, and permission for 2 floors (8.3m) of construction. Location Coordinates: 34.996917, 32.465131

| Property Info | Plot / Area Info |       | Additional info  |                |  |
|---------------|------------------|-------|------------------|----------------|--|
|               |                  |       | Reference Number | 22811          |  |
|               | Plot area        | 18730 | Property type    | Land and Plots |  |
|               |                  |       | Condition        | Pre-Owned      |  |
|               |                  |       |                  |                |  |
| Amenities     | Location         |       |                  |                |  |