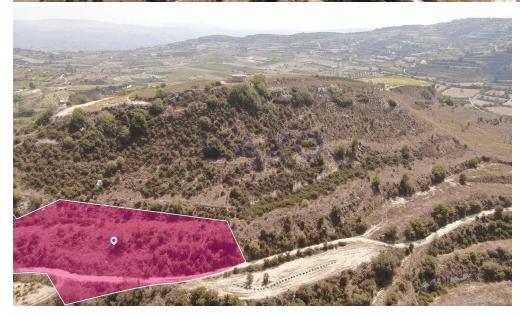

## 5,017m<sup>2</sup> Plot for Sale in Paphos District

Agricultural field, extending to about 5,017sq.m. in total, located in the village of Stroumbi, in the district of Paphos.

The field has an irregular oblong shape, partly smooth sloping surface and partly sloping surface.

The property falls within Urban Planning Zone  $\Gamma$ 3 (Agricultural zone), with a building and coverage factor of 10% and permission for 2 floors (8.30m) of construction.

During the onsite inspection it was detected that within the land t...