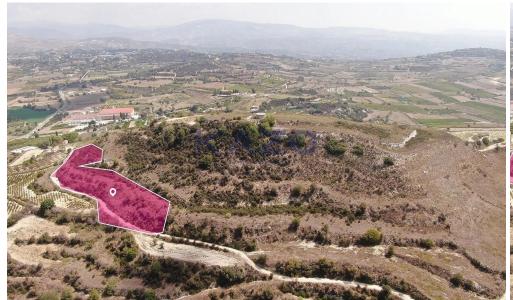

## 5,017m<sup>2</sup> Plot for Sale in Paphos District

Agricultural field, extending to about 5,017sq.m. in total, located in the village of Stroumbi, in the district of Paphos.

The field has an irregular oblong shape, partly smooth sloping surface and partly sloping surface.

The property falls within Urban Planning Zone  $\Gamma$ 3 (Agricultural zone), with a building and coverage factor of 10% and permission for 2 floors (8.30m) of construction.

During the onsite inspection it was detected that within the land t...