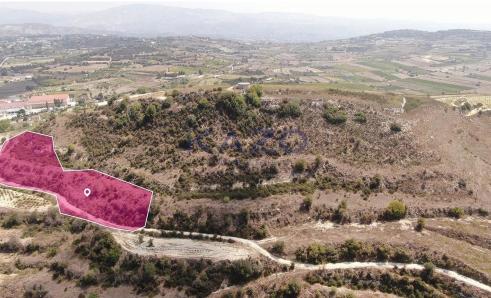

## 5,017m<sup>2</sup> Plot for Sale in Paphos District

Agricultural field, extending to about 5,017sq.m. in total, located in the village of Stroumbi, in the district of Paphos.

The field has an irregular oblong shape, partly smooth sloping surface and partly sloping surface.

The property falls within Urban Planning Zone  $\Gamma$ 3 (Agricultural zone), with a building and coverage factor of 10% and permission for 2 floors (8.30m) of construction.

During the onsite inspection it was detected that within the land t...