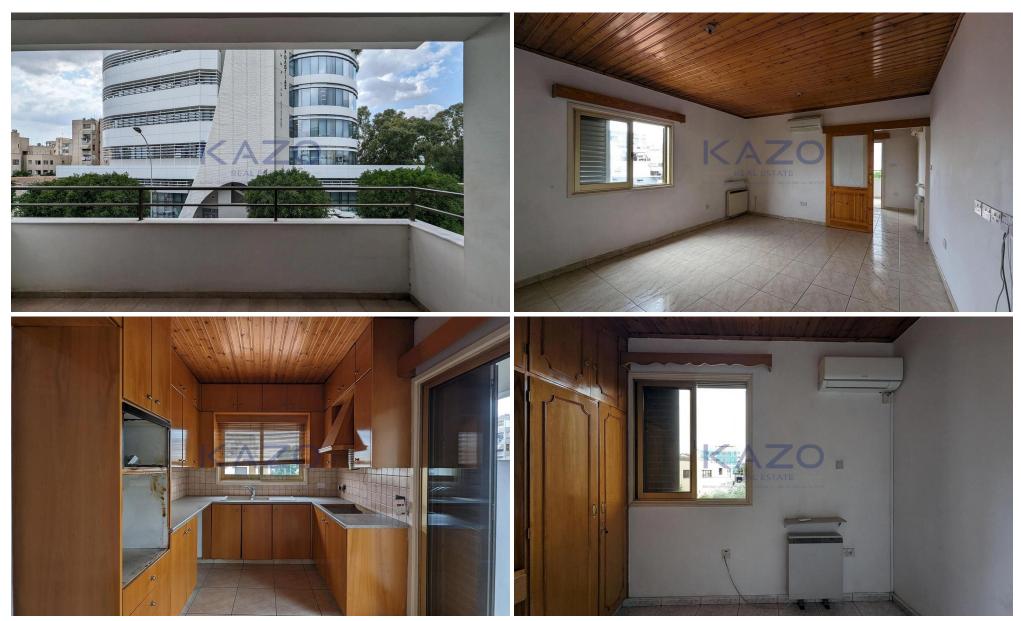

## 53m<sup>2</sup> Commercial for Sale in Nicosia District

Ideally located in Strovolou & Tseriou avenue, this mixed-use building offers a great investment opportunity with a ground floor shop currently being rented and generating a steady income whilst benefiting from high foot traffic and excellent visibility. The shop, which has approximately 53 sq.m. of internal areas and a mezzanine of approximately 17sq.m., has a rental agreement that will expire on 31/03/2030. The rest of the mezzanine has a two bedroom apartment of approximately 70 sq.m. of internal areas. On the first floor there is a four bedroom apartment of approximately 113 sq.m. of internal areas and a 14 sq.m. covered veranda. On the second floor there is a 92 sq.m. apartme...