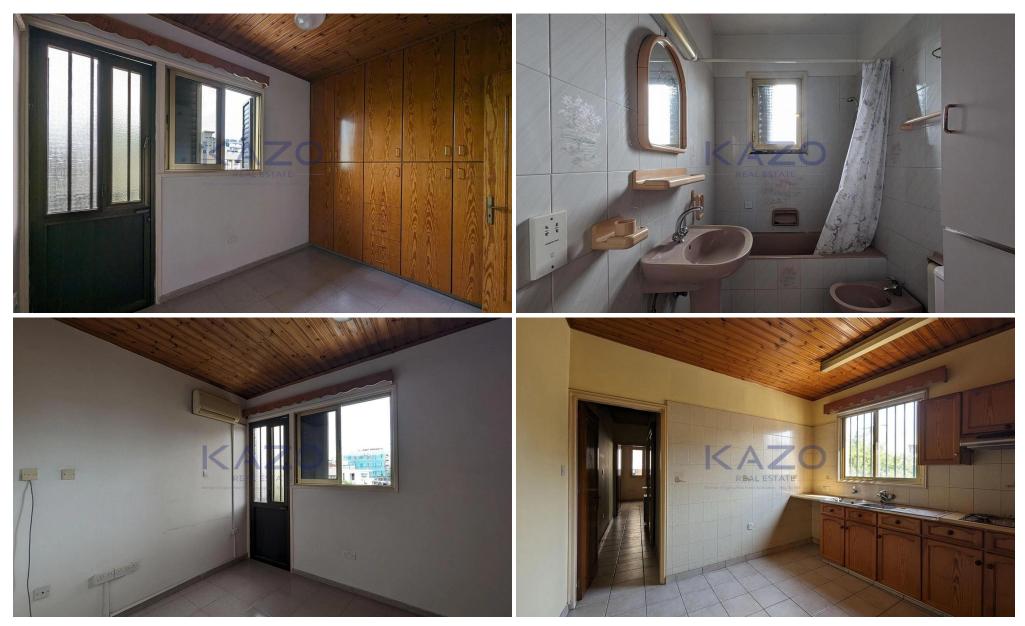

## 53m<sup>2</sup> Commercial for Sale in Nicosia District

Ideally located in Strovolou & Tseriou avenue, this mixed-use building offers a great investment opportunity with a ground floor shop currently being rented and generating a steady income whilst benefiting from high foot traffic and excellent visibility. The shop, which has approximately 53 sq.m. of internal areas and a mezzanine of approximately 17sq.m., has a rental agreement that will expire on 31/03/2030. The rest of the mezzanine has a two bedroom apartment of approximately 70 sq.m. of internal areas. On the first floor there is a four bedroom apartment of approximately 113 sq.m. of internal areas and a 14 sq.m. covered veranda. On the second floor there is a 92 sq.m. apartme...