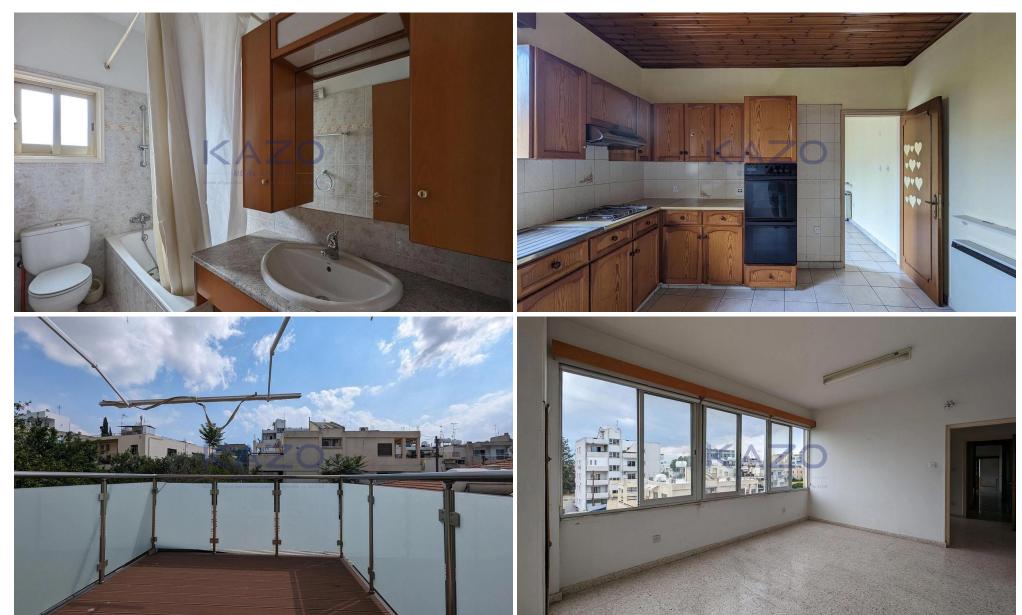

## 53m<sup>2</sup> Commercial for Sale in Nicosia District

Ideally located in Strovolou & Tseriou avenue, this mixed-use building offers a great investment opportunity with a ground floor shop currently being rented and generating a steady income whilst benefiting from high foot traffic and excellent visibility. The shop, which has approximately 53 sq.m. of internal areas and a mezzanine of approximately 17sq.m., has a rental agreement that will expire on 31/03/2030. The rest of the mezzanine has a two bedroom apartment of approximately 70 sq.m. of internal areas. On the first floor there is a four bedroom apartment of approximately 113 sq.m. of internal areas and a 14 sq.m. covered veranda. On the second floor there is a 92 sq.m. apartme...