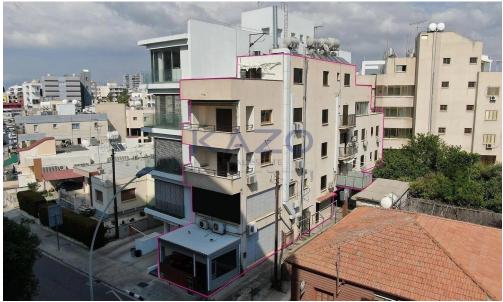

## 53m<sup>2</sup> Commercial for Sale in Nicosia District

Ideally located in Strovolou & Tseriou avenue, this mixed-use building offers a great investment opportunity with a ground floor shop currently being rented and generating a steady income whilst benefiting from high foot traffic and excellent visibility. The shop, which has approximately 53 sq.m. of internal areas and a mezzanine of approximately 17sq.m., has a rental agreement that will expire on 31/03/2030. The rest of the mezzanine has a two bedroom apartment of approximately 70 sq.m. of internal areas. On the first floor there is a four bedroom apartment of approximately 113 sq.m. of internal areas and a 14 sq.m. covered veranda. On the second floor there is a 92 sq.m. apartme...