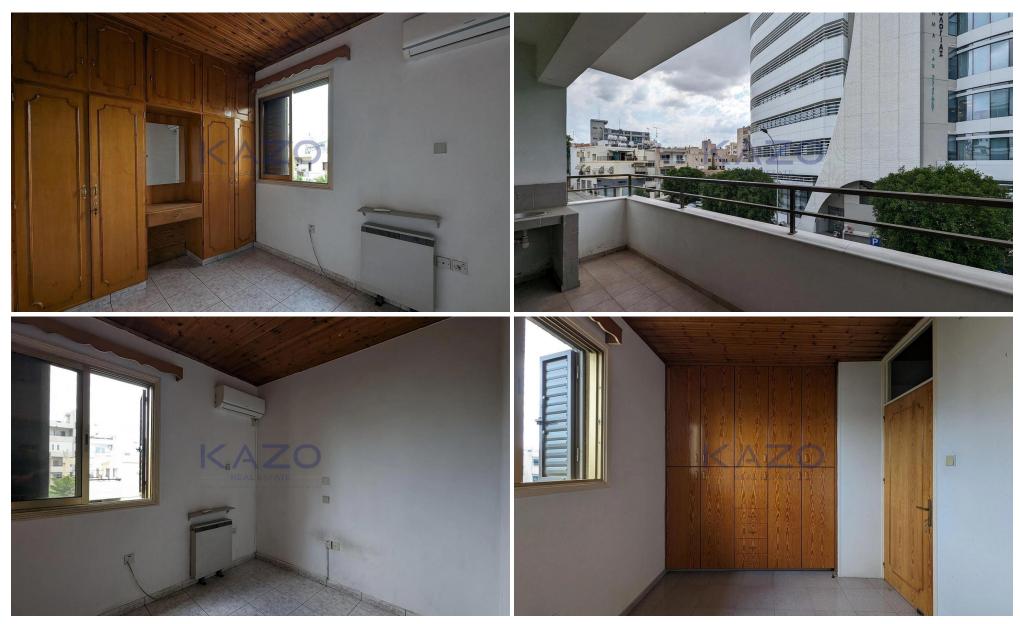

## 53m<sup>2</sup> Commercial for Sale in Nicosia District

Ideally located in Strovolou & Tseriou avenue, this mixed-use building offers a great investment opportunity with a ground floor shop currently being rented and generating a steady income whilst benefiting from high foot traffic and excellent visibility. The shop, which has approximately 53 sq.m. of internal areas and a mezzanine of approximately 17sq.m., has a rental agreement that will expire on 31/03/2030. The rest of the mezzanine has a two bedroom apartment of approximately 70 sq.m. of internal areas. On the first floor there is a four bedroom apartment of approximately 113 sq.m. of internal areas and a 14 sq.m. covered veranda. On the second floor there is a 92 sq.m. apartme...