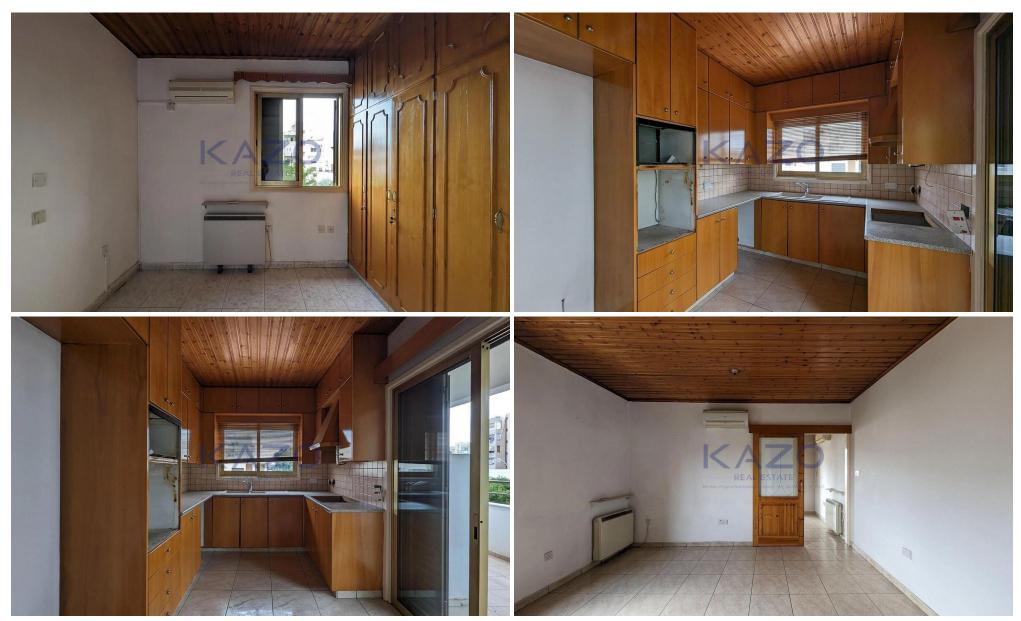

## 53m<sup>2</sup> Commercial for Sale in Nicosia District

Ideally located in Strovolou & Tseriou avenue, this mixed-use building offers a great investment opportunity with a ground floor shop currently being rented and generating a steady income whilst benefiting from high foot traffic and excellent visibility. The shop, which has approximately 53 sq.m. of internal areas and a mezzanine of approximately 17sq.m., has a rental agreement that will expire on 31/03/2030. The rest of the mezzanine has a two bedroom apartment of approximately 70 sq.m. of internal areas. On the first floor there is a four bedroom apartment of approximately 113 sq.m. of internal areas and a 14 sq.m. covered veranda. On the second floor there is a 92 sq.m. apartme...