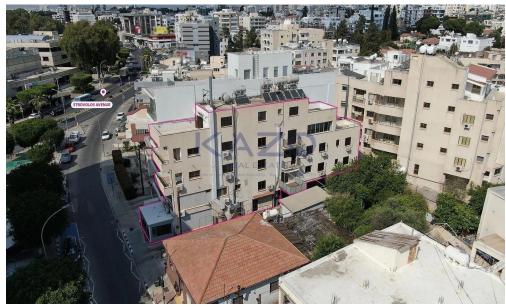

## 53m<sup>2</sup> Commercial for Sale in Nicosia District

Ideally located in Strovolou & Tseriou avenue, this mixed-use building offers a great investment opportunity with a ground floor shop currently being rented and generating a steady income whilst benefiting from high foot traffic and excellent visibility. The shop, which has approximately 53 sq.m. of internal areas and a mezzanine of approximately 17sq.m., has a rental agreement that will expire on 31/03/2030. The rest of the mezzanine has a two bedroom apartment of approximately 70 sq.m. of internal areas. On the first floor there is a four bedroom apartment of approximately 113 sq.m. of internal areas and a 14 sq.m. covered veranda. On the second floor there is a 92 sq.m. apartme...