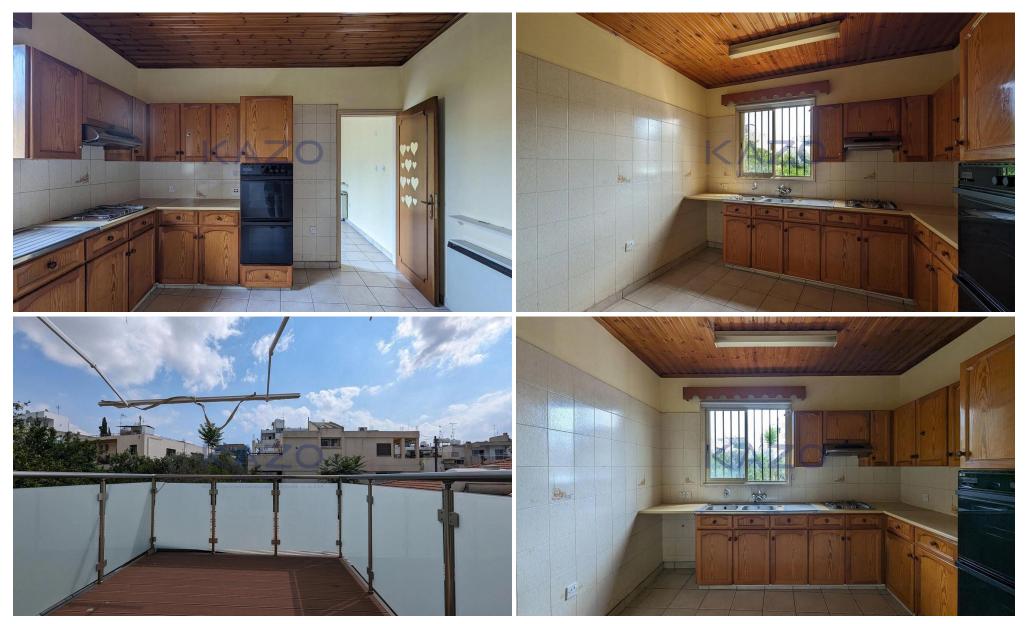

## 53m<sup>2</sup> Commercial for Sale in Nicosia District

Ideally located in Strovolou & Tseriou avenue, this mixed-use building offers a great investment opportunity with a ground floor shop currently being rented and generating a steady income whilst benefiting from high foot traffic and excellent visibility. The shop, which has approximately 53 sq.m. of internal areas and a mezzanine of approximately 17sq.m., has a rental agreement that will expire on 31/03/2030. The rest of the mezzanine has a two bedroom apartment of approximately 70 sq.m. of internal areas. On the first floor there is a four bedroom apartment of approximately 113 sq.m. of internal areas and a 14 sq.m. covered veranda. On the second floor there is a 92 sq.m. apartme...