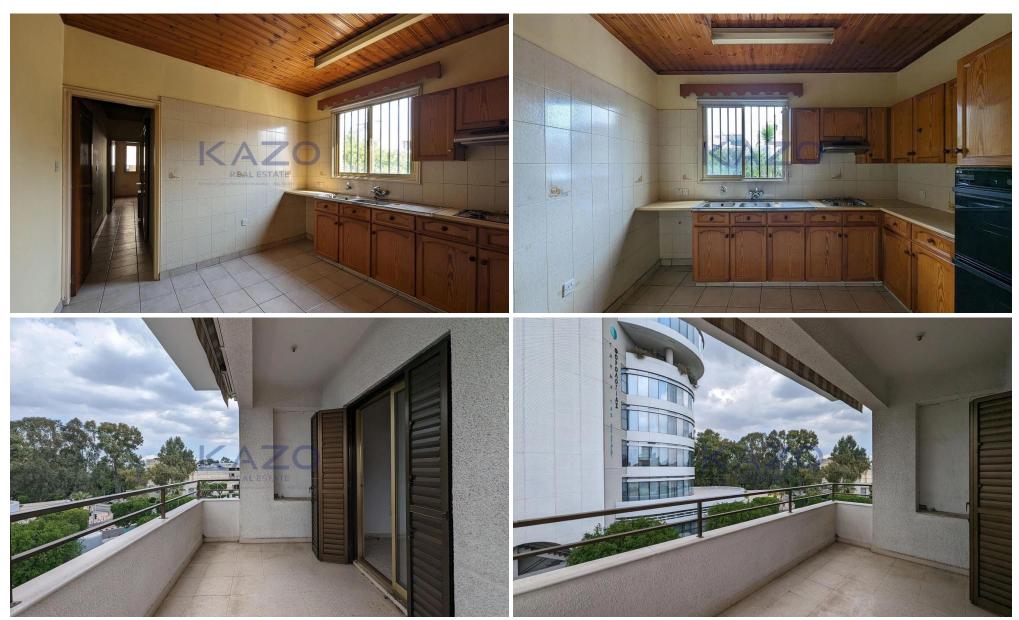

## 53m<sup>2</sup> Commercial for Sale in Nicosia District

Ideally located in Strovolou & Tseriou avenue, this mixed-use building offers a great investment opportunity with a ground floor shop currently being rented and generating a steady income whilst benefiting from high foot traffic and excellent visibility. The shop, which has approximately 53 sq.m. of internal areas and a mezzanine of approximately 17sq.m., has a rental agreement that will expire on 31/03/2030. The rest of the mezzanine has a two bedroom apartment of approximately 70 sq.m. of internal areas. On the first floor there is a four bedroom apartment of approximately 113 sq.m. of internal areas and a 14 sq.m. covered veranda. On the second floor there is a 92 sq.m. apartme...