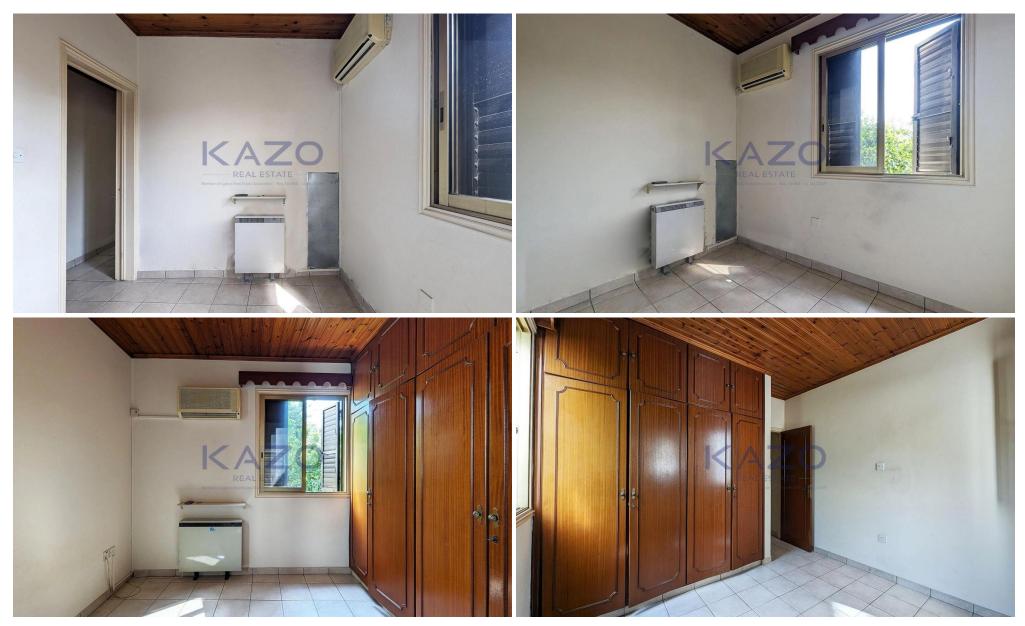

## 53m<sup>2</sup> Commercial for Sale in Nicosia District

Ideally located in Strovolou & Tseriou avenue, this mixed-use building offers a great investment opportunity with a ground floor shop currently being rented and generating a steady income whilst benefiting from high foot traffic and excellent visibility. The shop, which has approximately 53 sq.m. of internal areas and a mezzanine of approximately 17sq.m., has a rental agreement that will expire on 31/03/2030. The rest of the mezzanine has a two bedroom apartment of approximately 70 sq.m. of internal areas. On the first floor there is a four bedroom apartment of approximately 113 sq.m. of internal areas and a 14 sq.m. covered veranda. On the second floor there is a 92 sq.m. apartme...