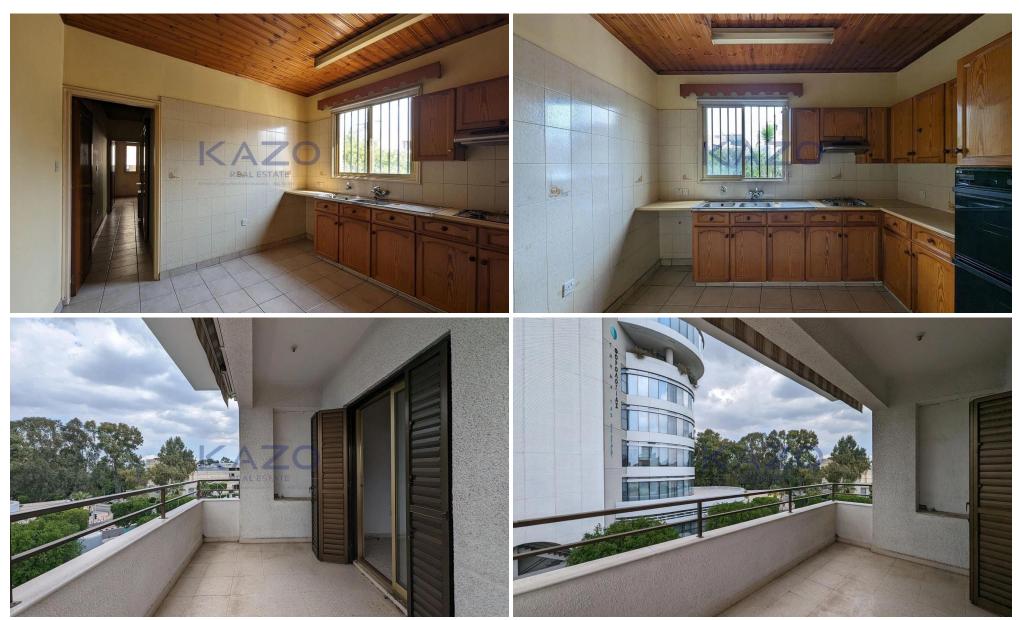

## 612m<sup>2</sup> Commercial for Sale in Nicosia District

Ideally located in Strovolou & Tseriou avenue, this mixed-use building offers a great investment opportunity with a ground floor shop currently being rented and generating a steady income whilst benefiting from high foot traffic and excellent visibility. The shop, which has approximately 53 sq.m. of internal areas and a mezzanine of approximately 17sq.m., has a rental agreement that will expire on 31/03/2030. The rest of the mezzanine has a two bedroom apartment of approximately 70 sq.m. of internal areas. On the first floor there is a four bedroom apartment of approximately 113 sq.m. of internal areas and a 14 sq.m. covered veranda. On the second floor there is a 92 sq.m. apartme...