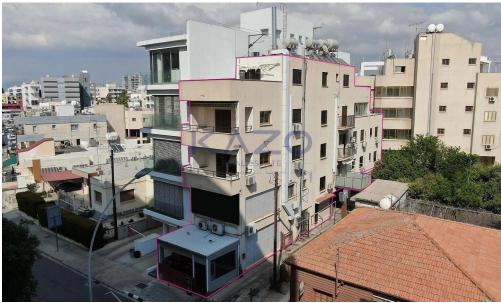

## 612m<sup>2</sup> Commercial for Sale in Nicosia District

Ideally located in Strovolou & Tseriou avenue, this mixed-use building offers a great investment opportunity with a ground floor shop currently being rented and generating a steady income whilst benefiting from high foot traffic and excellent visibility. The shop, which has approximately 53 sq.m. of internal areas and a mezzanine of approximately 17sq.m., has a rental agreement that will expire on 31/03/2030. The rest of the mezzanine has a two bedroom apartment of approximately 70 sq.m. of internal areas. On the first floor there is a four bedroom apartment of approximately 113 sq.m. of internal areas and a 14 sq.m. covered veranda. On the second floor there is a 92 sq.m. apartme...