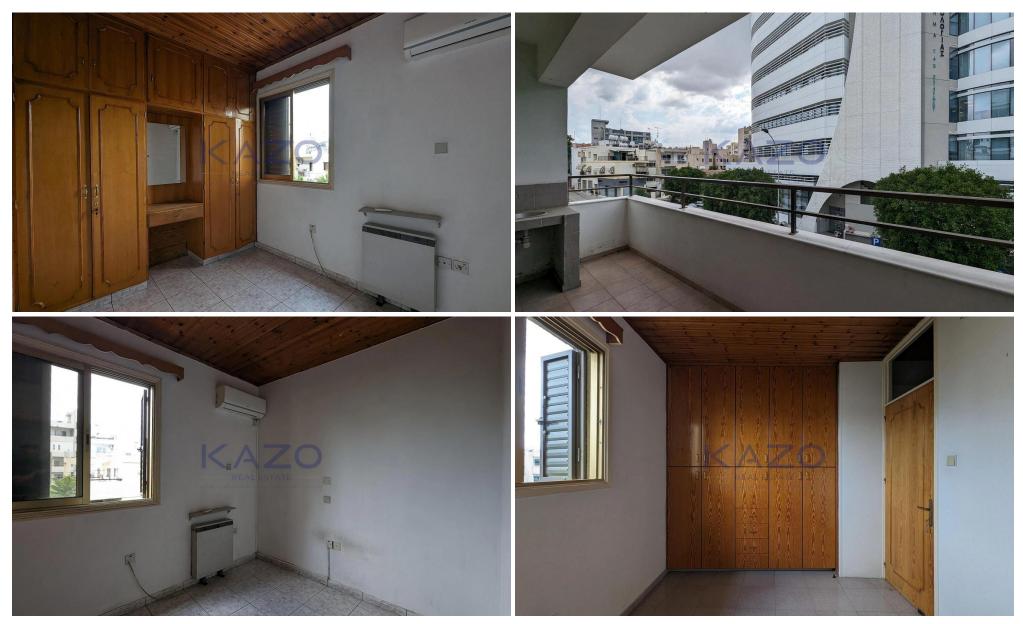

## 612m<sup>2</sup> Commercial for Sale in Nicosia District

Ideally located in Strovolou & Tseriou avenue, this mixed-use building offers a great investment opportunity with a ground floor shop currently being rented and generating a steady income whilst benefiting from high foot traffic and excellent visibility. The shop, which has approximately 53 sq.m. of internal areas and a mezzanine of approximately 17sq.m., has a rental agreement that will expire on 31/03/2030. The rest of the mezzanine has a two bedroom apartment of approximately 70 sq.m. of internal areas. On the first floor there is a four bedroom apartment of approximately 113 sq.m. of internal areas and a 14 sq.m. covered veranda. On the second floor there is a 92 sq.m. apartme...