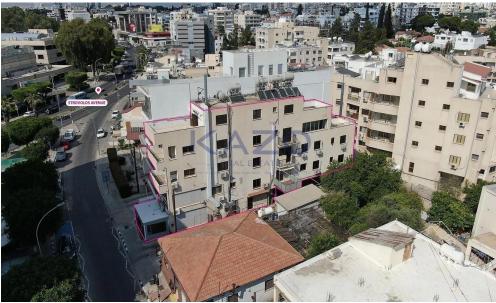

## 612m<sup>2</sup> Commercial for Sale in Nicosia District

Ideally located in Strovolou & Tseriou avenue, this mixed-use building offers a great investment opportunity with a ground floor shop currently being rented and generating a steady income whilst benefiting from high foot traffic and excellent visibility. The shop, which has approximately 53 sq.m. of internal areas and a mezzanine of approximately 17sq.m., has a rental agreement that will expire on 31/03/2030. The rest of the mezzanine has a two bedroom apartment of approximately 70 sq.m. of internal areas. On the first floor there is a four bedroom apartment of approximately 113 sq.m. of internal areas and a 14 sq.m. covered veranda. On the second floor there is a 92 sq.m. apartme...