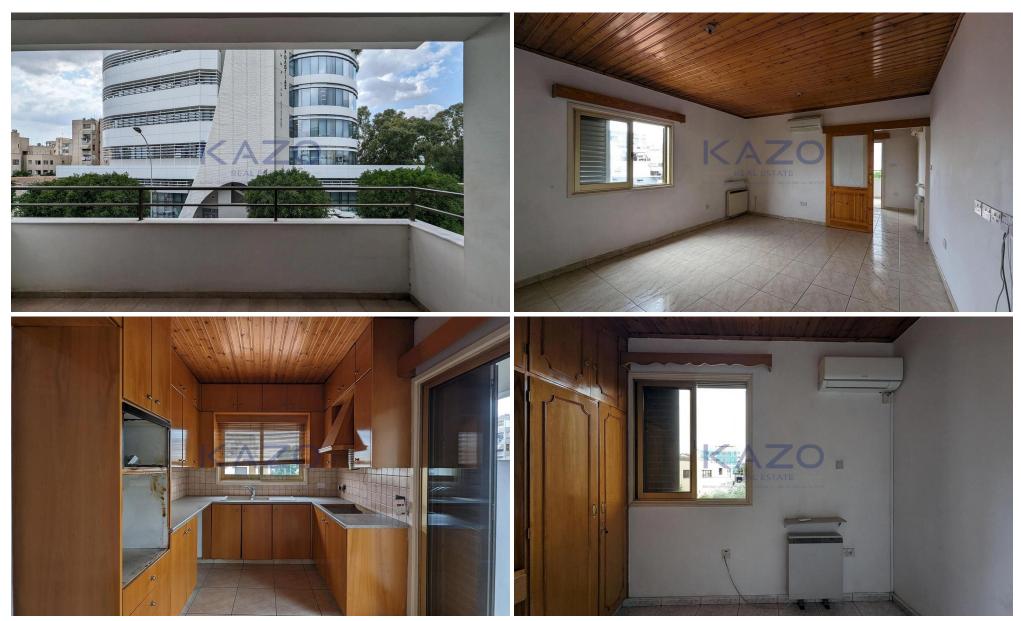

## 612m<sup>2</sup> Commercial for Sale in Nicosia District

Ideally located in Strovolou & Tseriou avenue, this mixed-use building offers a great investment opportunity with a ground floor shop currently being rented and generating a steady income whilst benefiting from high foot traffic and excellent visibility. The shop, which has approximately 53 sq.m. of internal areas and a mezzanine of approximately 17sq.m., has a rental agreement that will expire on 31/03/2030. The rest of the mezzanine has a two bedroom apartment of approximately 70 sq.m. of internal areas. On the first floor there is a four bedroom apartment of approximately 113 sq.m. of internal areas and a 14 sq.m. covered veranda. On the second floor there is a 92 sq.m. apartme...