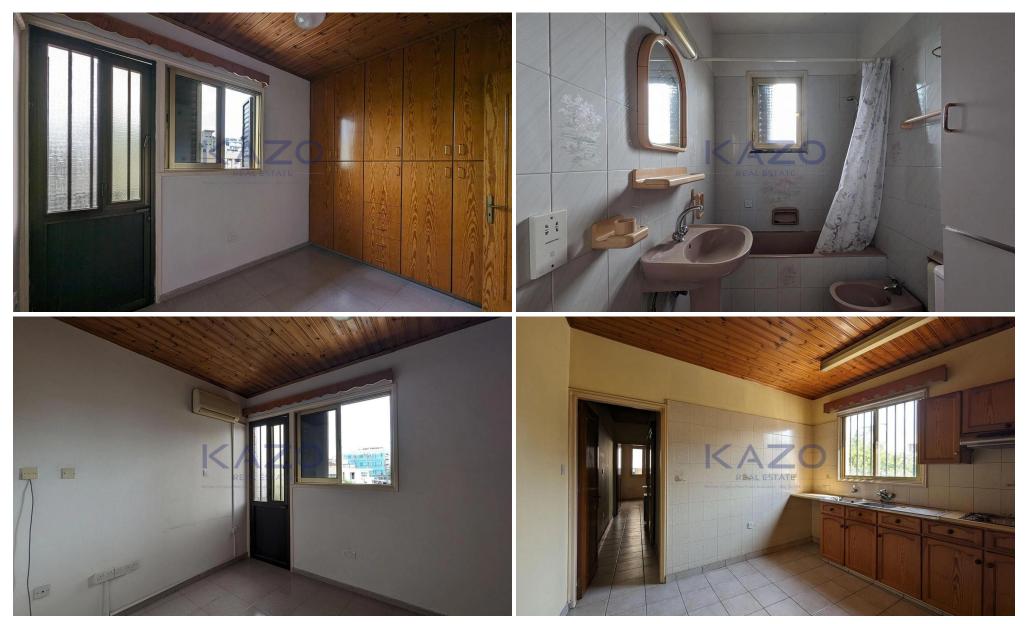

## 612m<sup>2</sup> Commercial for Sale in Nicosia District

Ideally located in Strovolou & Tseriou avenue, this mixed-use building offers a great investment opportunity with a ground floor shop currently being rented and generating a steady income whilst benefiting from high foot traffic and excellent visibility. The shop, which has approximately 53 sq.m. of internal areas and a mezzanine of approximately 17sq.m., has a rental agreement that will expire on 31/03/2030. The rest of the mezzanine has a two bedroom apartment of approximately 70 sq.m. of internal areas. On the first floor there is a four bedroom apartment of approximately 113 sq.m. of internal areas and a 14 sq.m. covered veranda. On the second floor there is a 92 sq.m. apartme...