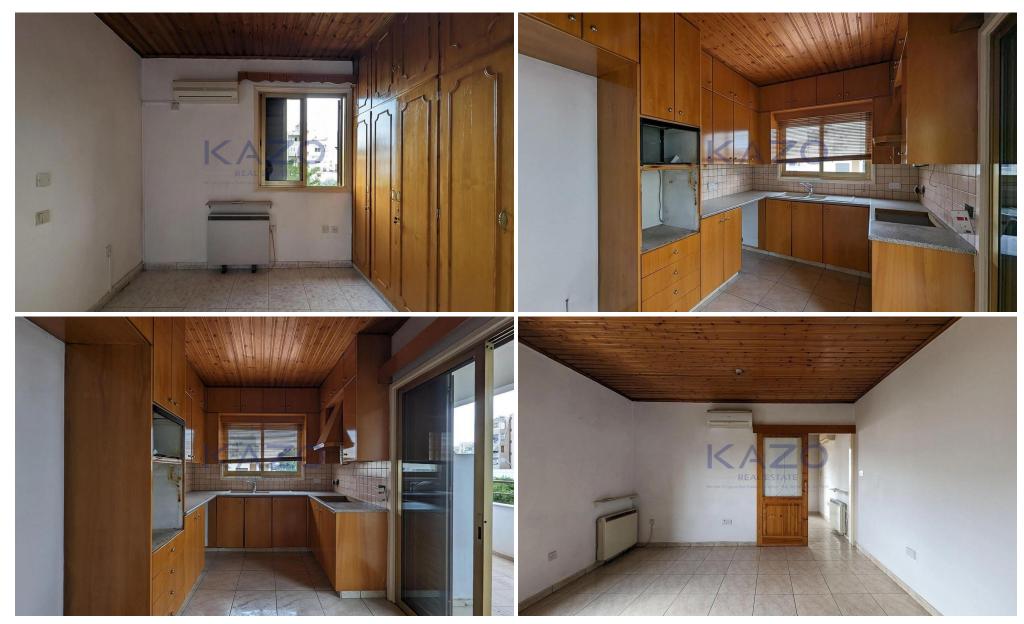

## 612m<sup>2</sup> Commercial for Sale in Nicosia District

Ideally located in Strovolou & Tseriou avenue, this mixed-use building offers a great investment opportunity with a ground floor shop currently being rented and generating a steady income whilst benefiting from high foot traffic and excellent visibility. The shop, which has approximately 53 sq.m. of internal areas and a mezzanine of approximately 17sq.m., has a rental agreement that will expire on 31/03/2030. The rest of the mezzanine has a two bedroom apartment of approximately 70 sq.m. of internal areas. On the first floor there is a four bedroom apartment of approximately 113 sq.m. of internal areas and a 14 sq.m. covered veranda. On the second floor there is a 92 sq.m. apartme...