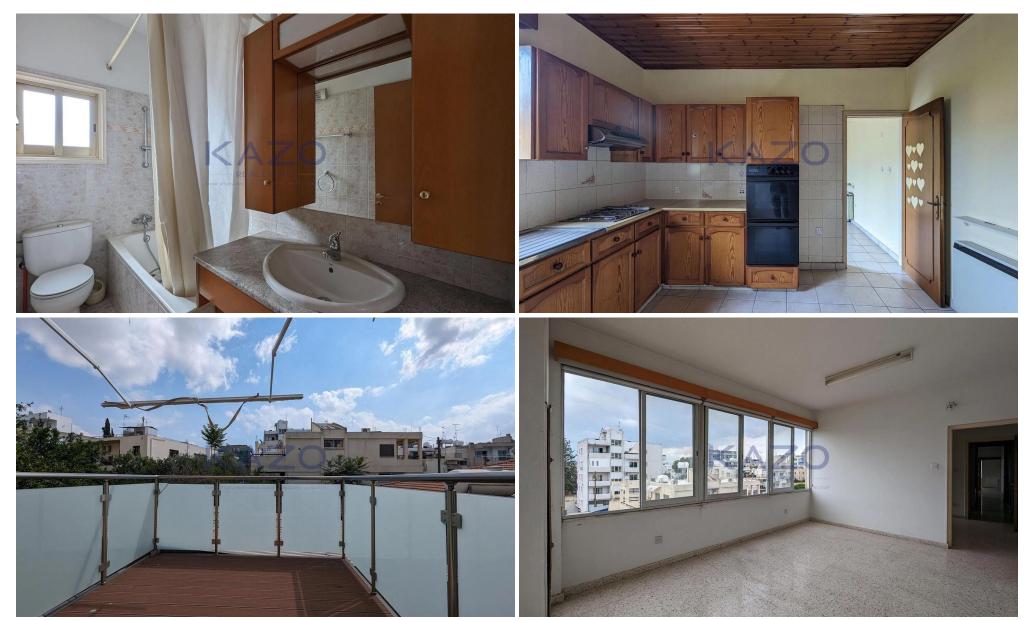

## 612m<sup>2</sup> Commercial for Sale in Nicosia District

Ideally located in Strovolou & Tseriou avenue, this mixed-use building offers a great investment opportunity with a ground floor shop currently being rented and generating a steady income whilst benefiting from high foot traffic and excellent visibility. The shop, which has approximately 53 sq.m. of internal areas and a mezzanine of approximately 17sq.m., has a rental agreement that will expire on 31/03/2030. The rest of the mezzanine has a two bedroom apartment of approximately 70 sq.m. of internal areas. On the first floor there is a four bedroom apartment of approximately 113 sq.m. of internal areas and a 14 sq.m. covered veranda. On the second floor there is a 92 sq.m. apartme...