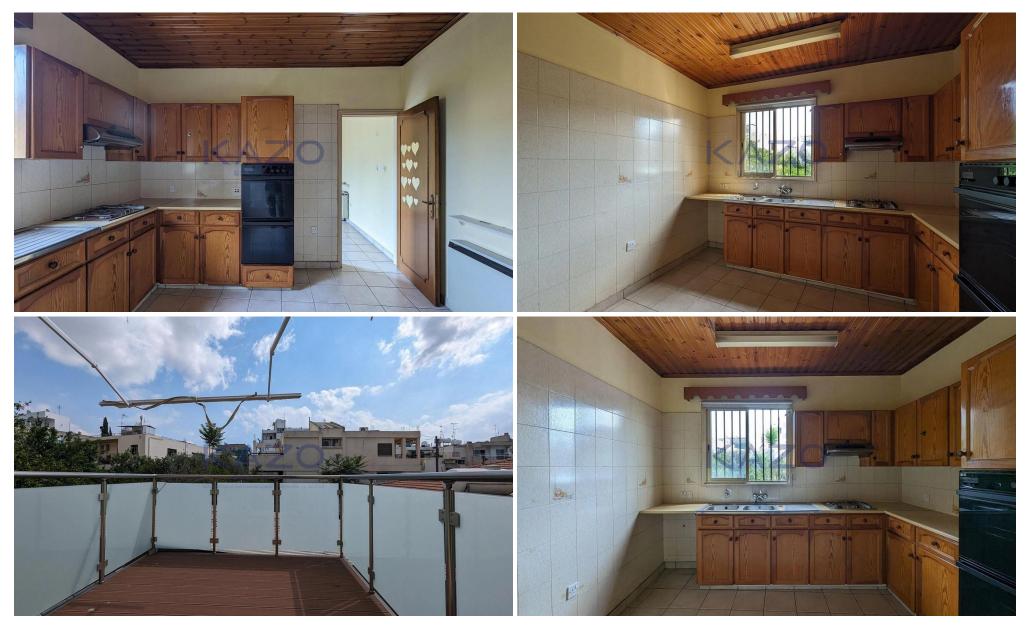

## 612m<sup>2</sup> Commercial for Sale in Nicosia District

Ideally located in Strovolou & Tseriou avenue, this mixed-use building offers a great investment opportunity with a ground floor shop currently being rented and generating a steady income whilst benefiting from high foot traffic and excellent visibility. The shop, which has approximately 53 sq.m. of internal areas and a mezzanine of approximately 17sq.m., has a rental agreement that will expire on 31/03/2030. The rest of the mezzanine has a two bedroom apartment of approximately 70 sq.m. of internal areas. On the first floor there is a four bedroom apartment of approximately 113 sq.m. of internal areas and a 14 sq.m. covered veranda. On the second floor there is a 92 sq.m. apartme...