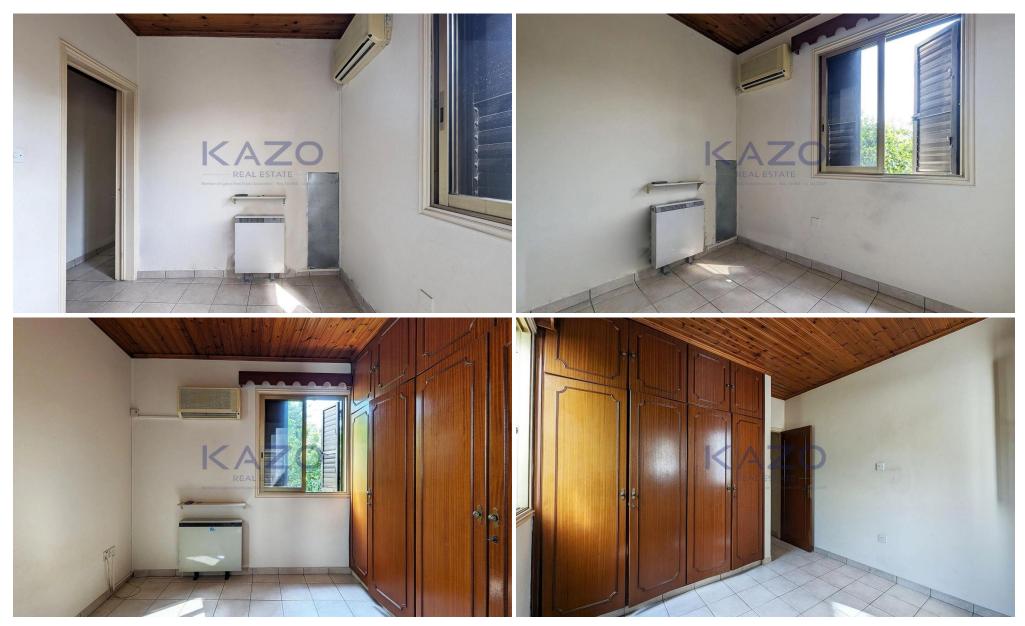

## 612m<sup>2</sup> Commercial for Sale in Nicosia District

Ideally located in Strovolou & Tseriou avenue, this mixed-use building offers a great investment opportunity with a ground floor shop currently being rented and generating a steady income whilst benefiting from high foot traffic and excellent visibility. The shop, which has approximately 53 sq.m. of internal areas and a mezzanine of approximately 17sq.m., has a rental agreement that will expire on 31/03/2030. The rest of the mezzanine has a two bedroom apartment of approximately 70 sq.m. of internal areas. On the first floor there is a four bedroom apartment of approximately 113 sq.m. of internal areas and a 14 sq.m. covered veranda. On the second floor there is a 92 sq.m. apartme...