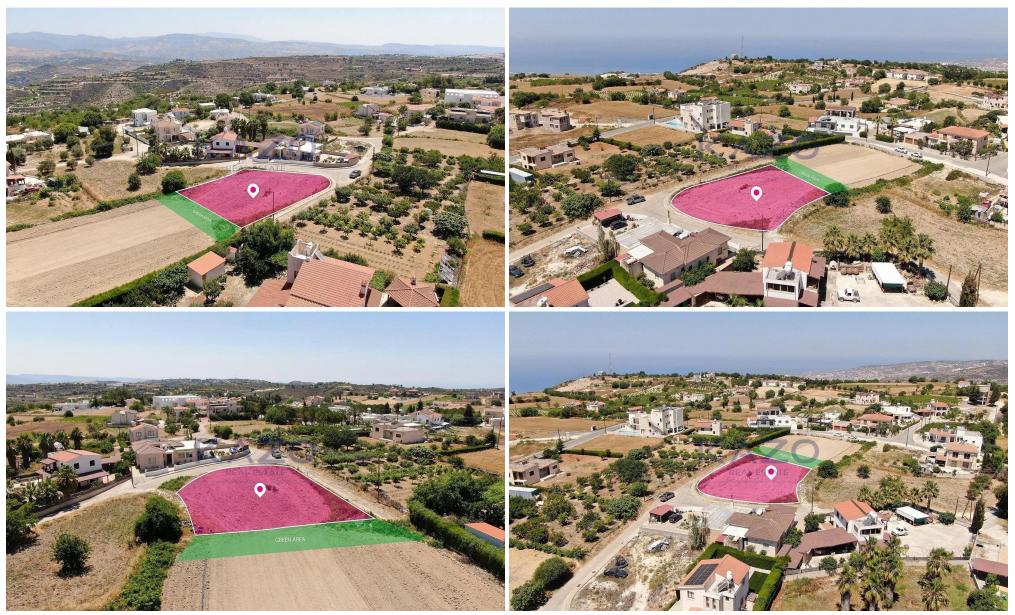

### 1,180m<sup>2</sup> Plot for Sale in Koili, Paphos District

Residential plot, extending to about 1,180 sq.m. in total, located in Koili, Paphos.

The property is rectangularly shaped with a flat surface. Access to the plot is via a registered road with a total frontage of approx. 76m

The asset is located approximately 800m from Koili community centre and approximately 2.5km from B7 motorway.

The property falls within Zone H2, with a building coefficient of 90%, coverage of 50%, and permission for 2 floors (8.3m) of construction. All services are in place.