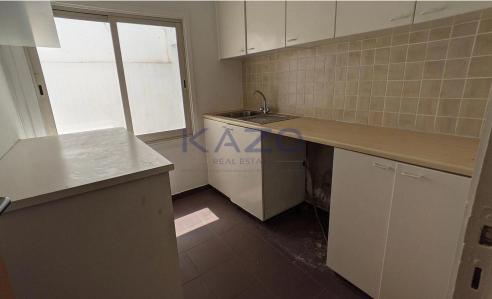

## 3 Bedroom House for Sale in Strovolos, Nicosia District

Three bedroom house with a basement, located in Strovolos, Ayios Vasileios, Nicosia. The ground floor is approximately 127 sq.m, is comprised of an open plan living room – sitting room area, an open plan kitchen – dining room area, three bedrooms and a bathroom. The basement is approximately 62 sq.m, consists of an open area, a parking area, a storage room and boiler room. The open area has been converted into two bedrooms of which one is en-suite. The house is about 200m east to Konstantinoupoleos Avenue, and about 500m east of Tseriou Avenue. It falls within Zone K $\alpha$ 6, with a building coefficient of 90%, coverage of 50%, and permission for 2 floors (10m) of construct...