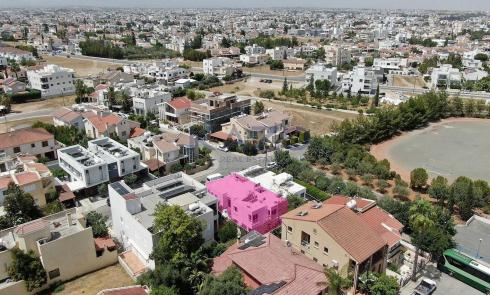

## 3 Bedroom House for Sale in Strovolos, Nicosia District

Three bedroom house with a basement, located in Strovolos, Ayios Vasileios, Nicosia. The ground floor is approximately 127 sq.m, is comprised of an open plan living room – sitting room area, an open plan kitchen – dining room area, three bedrooms and a bathroom. The basement is approximately 62 sq.m, consists of an open area, a parking area, a storage room and boiler room. The open area has been converted into two bedrooms of which one is en-suite. The house is about 200m east to Konstantinoupoleos Avenue, and about 500m east of Tseriou Avenue. It falls within Zone K $\alpha$ 6, with a building coefficient of 90%, coverage of 50%, and permission for 2 floors (10m) of construct...