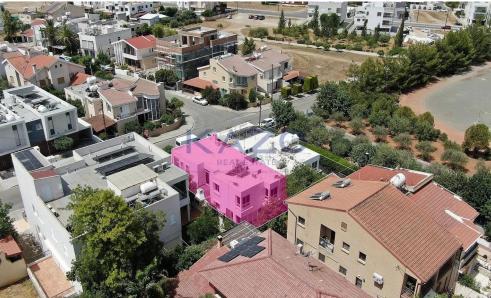

## 3 Bedroom House for Sale in Strovolos, Nicosia District

Three bedroom house with a basement, located in Strovolos, Ayios Vasileios, Nicosia. The ground floor is approximately 127 sq.m, is comprised of an open plan living room – sitting room area, an open plan kitchen – dining room area, three bedrooms and a bathroom. The basement is approximately 62 sq.m, consists of an open area, a parking area, a storage room and boiler room. The open area has been converted into two bedrooms of which one is en-suite. The house is about 200m east to Konstantinoupoleos Avenue, and about 500m east of Tseriou Avenue. It falls within Zone K $\alpha$ 6, with a building coefficient of 90%, coverage of 50%, and permission for 2 floors (10m) of construct...