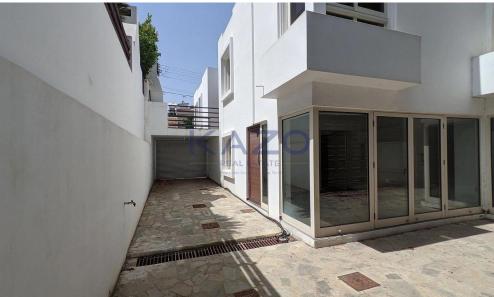

## 3 Bedroom House for Sale in Strovolos, Nicosia District

Three bedroom house with a basement, located in Strovolos, Ayios Vasileios, Nicosia. The ground floor is approximately 127 sq.m, is comprised of an open plan living room – sitting room area, an open plan kitchen – dining room area, three bedrooms and a bathroom. The basement is approximately 62 sq.m, consists of an open area, a parking area, a storage room and boiler room. The open area has been converted into two bedrooms of which one is en-suite. The house is about 200m east to Konstantinoupoleos Avenue, and about 500m east of Tseriou Avenue. It falls within Zone K $\alpha$ 6, with a building coefficient of 90%, coverage of 50%, and permission for 2 floors (10m) of construct...