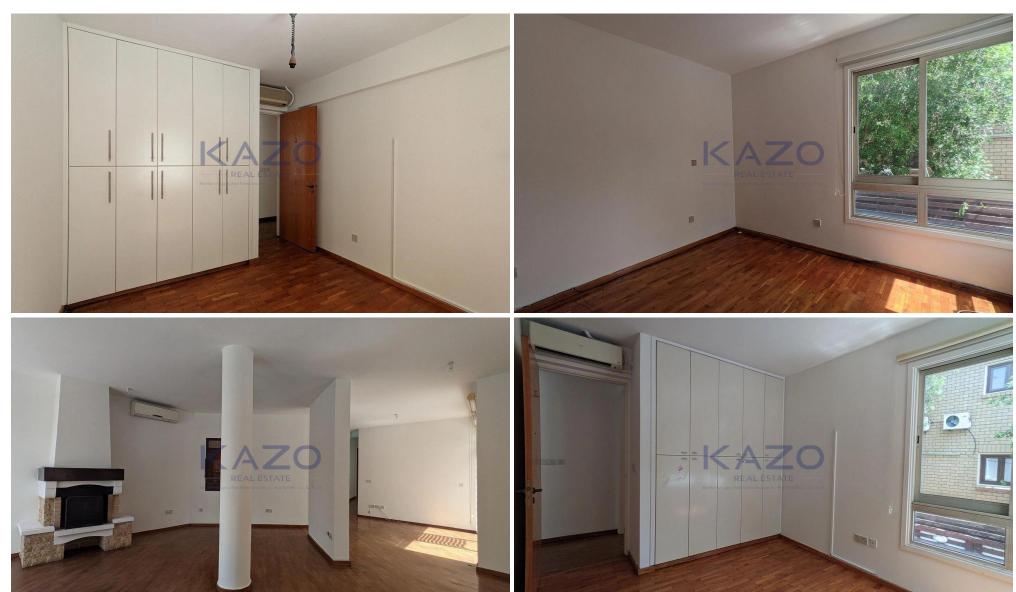

## 3 Bedroom House for Sale in Strovolos, Nicosia District

Three bedroom house with a basement, located in Strovolos, Ayios Vasileios, Nicosia. The ground floor is approximately 127 sq.m, is comprised of an open plan living room – sitting room area, an open plan kitchen – dining room area, three bedrooms and a bathroom. The basement is approximately 62 sq.m, consists of an open area, a parking area, a storage room and boiler room. The open area has been converted into two bedrooms of which one is en-suite. The house is about 200m east to Konstantinoupoleos Avenue, and about 500m east of Tseriou Avenue. It falls within Zone K $\alpha$ 6, with a building coefficient of 90%, coverage of 50%, and permission for 2 floors (10m) of construct...