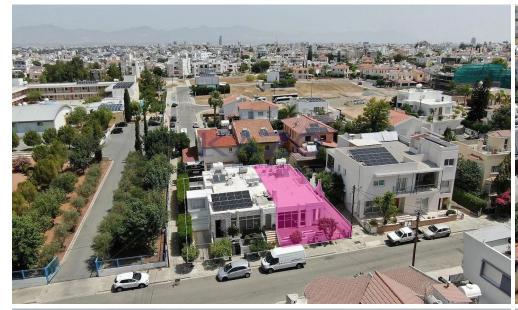

## 3 Bedroom House for Sale in Strovolos, Nicosia District

Three bedroom house with a basement, located in Strovolos, Ayios Vasileios, Nicosia. The ground floor is approximately 127 sq.m, is comprised of an open plan living room – sitting room area, an open plan kitchen – dining room area, three bedrooms and a bathroom. The basement is approximately 62 sq.m, consists of an open area, a parking area, a storage room and boiler room. The open area has been converted into two bedrooms of which one is en-suite. The house is about 200m east to Konstantinoupoleos Avenue, and about 500m east of Tseriou Avenue. It falls within Zone K $\alpha$ 6, with a building coefficient of 90%, coverage of 50%, and permission for 2 floors (10m) of construct...