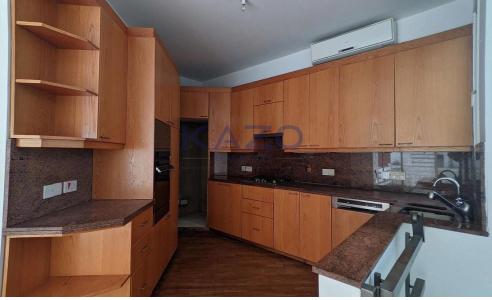

## 3 Bedroom House for Sale in Strovolos, Nicosia District

Three bedroom house with a basement, located in Strovolos, Ayios Vasileios, Nicosia. The ground floor is approximately 127 sq.m, is comprised of an open plan living room – sitting room area, an open plan kitchen – dining room area, three bedrooms and a bathroom. The basement is approximately 62 sq.m, consists of an open area, a parking area, a storage room and boiler room. The open area has been converted into two bedrooms of which one is en-suite. The house is about 200m east to Konstantinoupoleos Avenue, and about 500m east of Tseriou Avenue. It falls within Zone K $\alpha$ 6, with a building coefficient of 90%, coverage of 50%, and permission for 2 floors (10m) of construct...