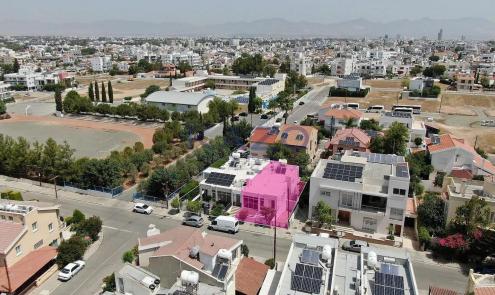

## 3 Bedroom House for Sale in Strovolos, Nicosia District

Three bedroom house with a basement, located in Strovolos, Ayios Vasileios, Nicosia. The ground floor is approximately 127 sq.m, is comprised of an open plan living room – sitting room area, an open plan kitchen – dining room area, three bedrooms and a bathroom. The basement is approximately 62 sq.m, consists of an open area, a parking area, a storage room and boiler room. The open area has been converted into two bedrooms of which one is en-suite. The house is about 200m east to Konstantinoupoleos Avenue, and about 500m east of Tseriou Avenue. It falls within Zone K $\alpha$ 6, with a building coefficient of 90%, coverage of 50%, and permission for 2 floors (10m) of construct...

Amenities Location

**Location:** Strovolos Region: **Nicosia** 

Coordinates: **35.131759** / **33.344702** 

Price: €245 000 + VAT

VAT for this property is €12,250 or €46,550. VAT usually is 19%. If it is your first purchase of property, you can have VAT reduced to 5% for the first 150sq.m. of the property.