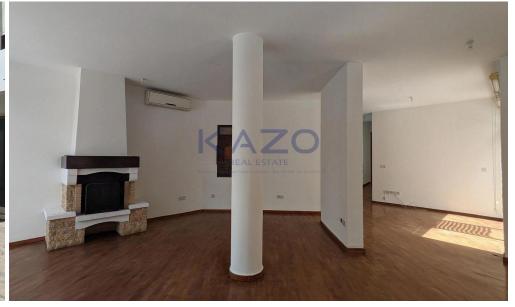

## 3 Bedroom House for Sale in Strovolos, Nicosia District

Three bedroom house with a basement, located in Strovolos, Ayios Vasileios, Nicosia. The ground floor is approximately 127 sq.m, is comprised of an open plan living room – sitting room area, an open plan kitchen – dining room area, three bedrooms and a bathroom. The basement is approximately 62 sq.m, consists of an open area, a parking area, a storage room and boiler room. The open area has been converted into two bedrooms of which one is en-suite. The house is about 200m east to Konstantinoupoleos Avenue, and about 500m east of Tseriou Avenue. It falls within Zone K $\alpha$ 6, with a building coefficient of 90%, coverage of 50%, and permission for 2 floors (10m) of construct...