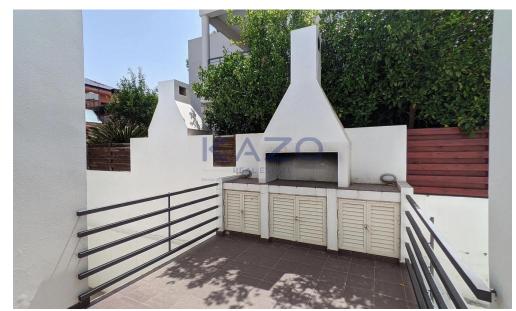

## 3 Bedroom House for Sale in Strovolos, Nicosia District

Three bedroom house with a basement, located in Strovolos, Ayios Vasileios, Nicosia. The ground floor is approximately 127 sq.m, is comprised of an open plan living room – sitting room area, an open plan kitchen – dining room area, three bedrooms and a bathroom. The basement is approximately 62 sq.m, consists of an open area, a parking area, a storage room and boiler room. The open area has been converted into two bedrooms of which one is en-suite. The house is about 200m east to Konstantinoupoleos Avenue, and about 500m east of Tseriou Avenue. It falls within Zone K $\alpha$ 6, with a building coefficient of 90%, coverage of 50%, and permission for 2 floors (10m) of construct...