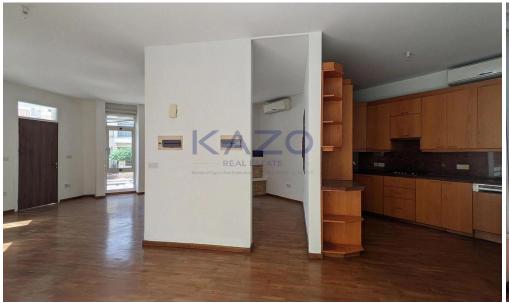

## 3 Bedroom House for Sale in Strovolos, Nicosia District

Three bedroom house with a basement, located in Strovolos, Ayios Vasileios, Nicosia. The ground floor is approximately 127 sq.m, is comprised of an open plan living room – sitting room area, an open plan kitchen – dining room area, three bedrooms and a bathroom. The basement is approximately 62 sq.m, consists of an open area, a parking area, a storage room and boiler room. The open area has been converted into two bedrooms of which one is en-suite. The house is about 200m east to Konstantinoupoleos Avenue, and about 500m east of Tseriou Avenue. It falls within Zone K $\alpha$ 6, with a building coefficient of 90%, coverage of 50%, and permission for 2 floors (10m) of construct...