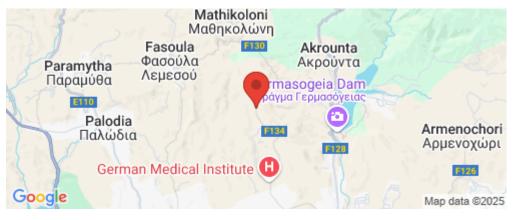

### 2,750m<sup>2</sup> Plot for Sale in Limassol - Agios Athanasios

The field is a 27.7% share (corresponds to approximately 2.750m<sup>2</sup>) of an agricultural field of 9,900m<sup>2</sup> in total and is located in Ag. Athanasios, Limassol.

Access to the field is via two registered roads with a frontage of approx. 380m on its eastern border and approx. 150m on its south-western border. Water and electricity supplies are nearby.

The property is subject to a right of occupancy.

The opposite field is also available for sale with ref.no. #45482.

No distribution agreement is in place.

The asset is located approximately 4.5km from A1 motorway, approximately 8.5km from the beach and approximately 5km from Ag. Athanasios Community Centre.