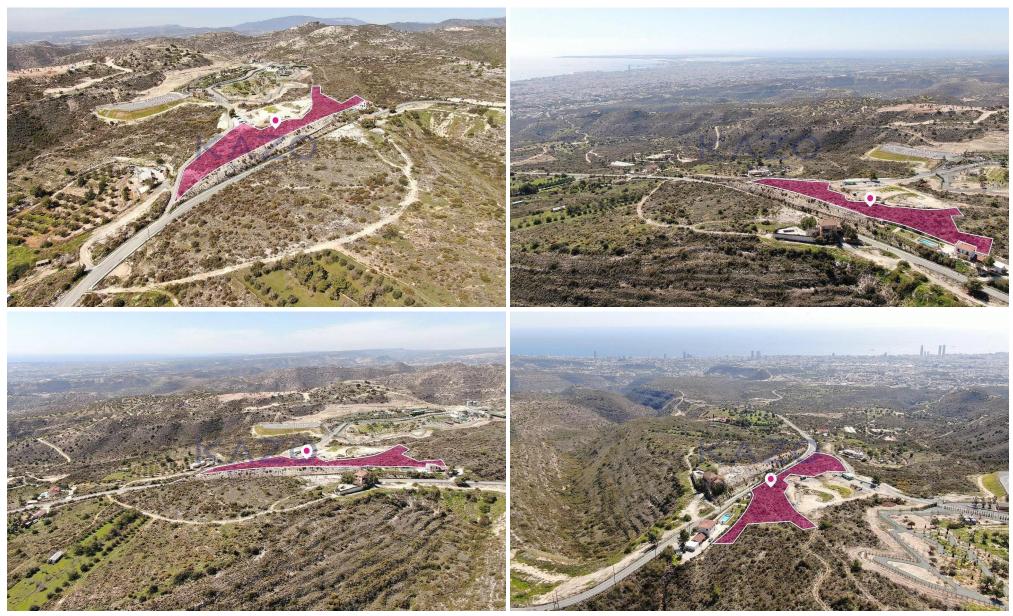

### 2,750m<sup>2</sup> Plot for Sale in Limassol - Agios Athanasios

The field is a 27.7% share (corresponds to approximately 2.750m<sup>2</sup>) of an agricultural field of 9,900m<sup>2</sup> in total and is located in Ag. Athanasios, Limassol.

Access to the field is via two registered roads with a frontage of approx. 380m on its eastern border and approx. 150m on its south-western border. Water and electricity supplies are nearby.

The property is subject to a right of occupancy.

The opposite field is also available for sale with ref.no. #45482.

No distribution agreement is in place.

The asset is located approximately 4.5km from A1 motorway, approximately 8.5km from the beach and approximately 5km from Ag. Athanasios Community Centre.