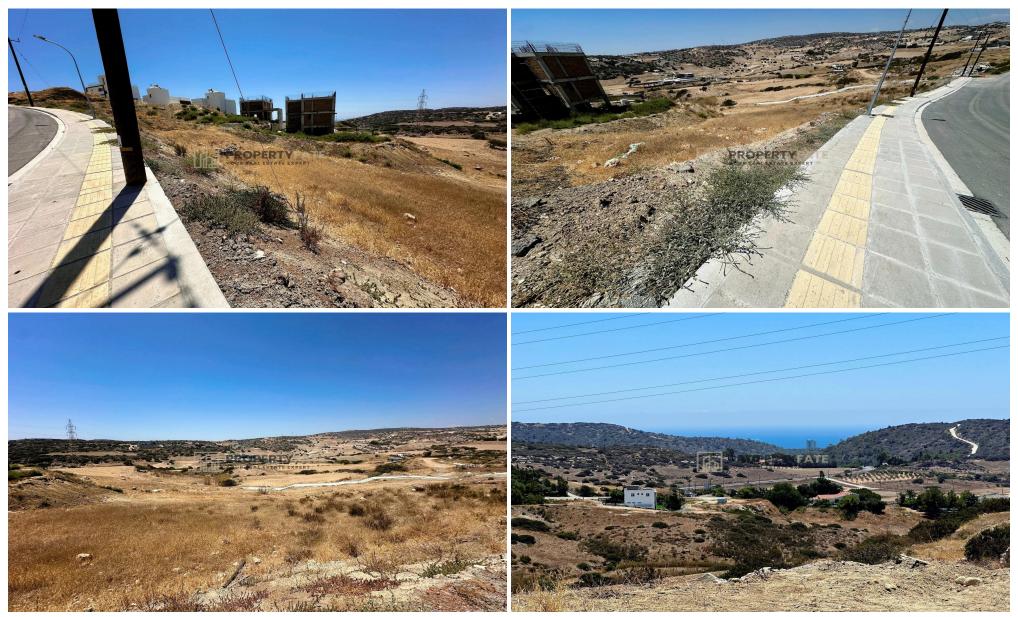

### 760m<sup>2</sup> Plot for Sale in Parekklisia, Limassol District

Residential plot for sale in a peaceful and serene area of Pareklisia, Limassol.

The amazing location of the plot offers the following advantages:

- •Close to some of the most popular beaches of Limassol (Malindi Beach, Saint Rafael Beach, Parklane Beach)
- •Quick access to the tourist area
- •Close to all kinds of amenities
- •Quick access to the highway
- •Rapid growth and development of the area
- •Continuous increase in market values
- •Quiet area

Plot size: 760 sq. m. Planning Area: H5 Building coefficient: 30% Coverage: 20% Hight: 8.3 Floors 2

The plots are under-division and waiting for th...

| Property Info | Plot / Area Info      |     | www.index.cy - All Additional info |                       | )<br>2 yprus                |  |
|---------------|-----------------------|-----|------------------------------------|-----------------------|-----------------------------|--|
|               | Plot area             | 760 | Reference Number                   |                       | 1386                        |  |
|               |                       |     | Property type                      |                       | Land and Plots              |  |
|               |                       |     | Condition                          |                       | Pre-Owned                   |  |
|               |                       |     | View                               |                       | Mountains view              |  |
| Amenities L   | ocation               |     |                                    |                       |                             |  |
| I             | Location: Parekklisia |     | Reg                                | Region: Limassol      |                             |  |
|               | -ocation              | 760 | Property type<br>Condition<br>View | gion: <b>Limassol</b> | Land and Plots<br>Pre-Owned |  |