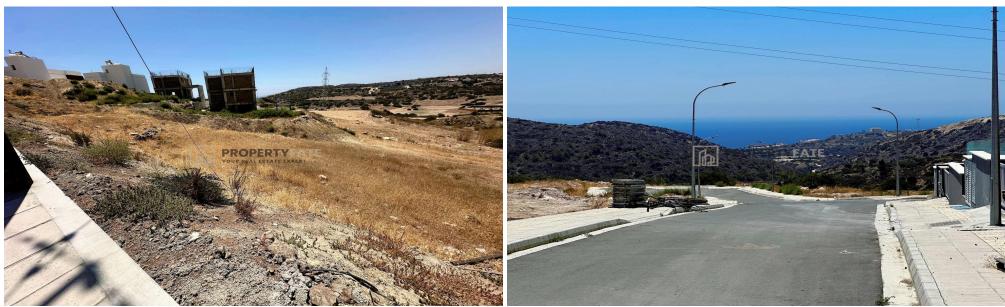

### 760m<sup>2</sup> Plot for Sale in Parekklisia, Limassol District

Residential plot for sale in a peaceful and serene area of Pareklisia, Limassol.

The amazing location of the plot offers the following advantages:

- •Close to some of the most popular beaches of Limassol (Malindi Beach, Saint Rafael Beach, Parklane Beach)
- •Quick access to the tourist area
- •Close to all kinds of amenities
- •Quick access to the highway
- •Rapid growth and development of the area
- •Continuous increase in market values
- •Quiet area

Plot size: 760 sq. m. Planning Area: H5 Building coefficient: 30% Coverage: 20% Hight: 8.3 Floors 2

The plots are under-division and waiting for th...

| Property Info | Plot / Area Info      |     | www.index.cy - All Additional info |                       | )<br>2 yprus                |  |
|---------------|-----------------------|-----|------------------------------------|-----------------------|-----------------------------|--|
|               | Plot area             | 760 | Reference Number                   |                       | 1386                        |  |
|               |                       |     | Property type                      |                       | Land and Plots              |  |
|               |                       |     | Condition                          |                       | Pre-Owned                   |  |
|               |                       |     | View                               |                       | Mountains view              |  |
| Amenities L   | ocation               |     |                                    |                       |                             |  |
| I             | Location: Parekklisia |     | Reg                                | Region: Limassol      |                             |  |
|               | -ocation              | 760 | Property type<br>Condition<br>View | gion: <b>Limassol</b> | Land and Plots<br>Pre-Owned |  |