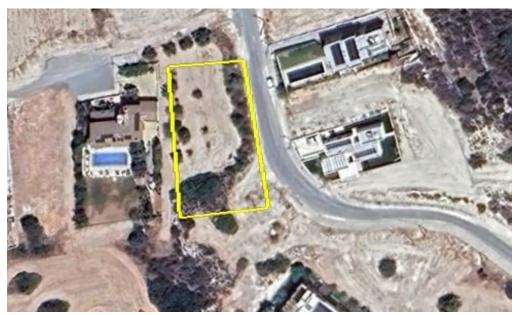

#### 1,448m<sup>2</sup> Plot for Sale in Palodeia, Limassol District

Residential field for sale.

Village of Palodia great location for new developments due to the schools and future university in the area.

| Property Info | Plot / Area Info |      | Additional info  |                |  |  |
|---------------|------------------|------|------------------|----------------|--|--|
|               |                  |      | Reference Number | 53214          |  |  |
|               | Plot area        | 1448 | Property type    | Land and Plots |  |  |
|               |                  |      | Condition        | Pre-Owned      |  |  |
|               |                  |      |                  |                |  |  |