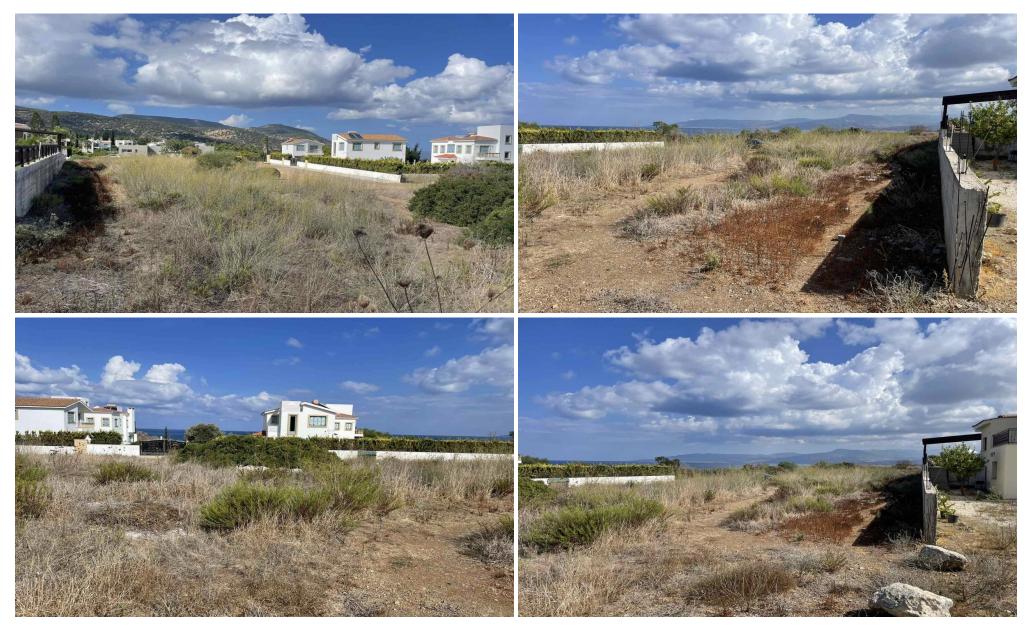

## for Sale in Neo Chorio Pafou, Paphos District

Tourist zone land in Neo Chorio, next to the Anassa hotel. Second line from the sea with registered road.

| Property Info | Plot / Area Info |                             | Additional info                   |       |
|---------------|------------------|-----------------------------|-----------------------------------|-------|
|               | Plot area        | 2000                        | Reference Number<br>Property type | 53205 |
| Amenities     | Location         | orio Pafou Region: <b>F</b> | lanhag                            |       |