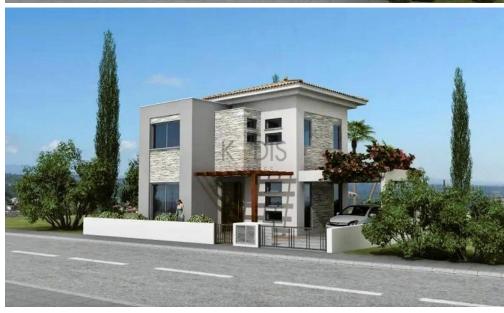

## 2 Bedroom House for Sale in Moni, Limassol District

- •2 bedrooms
- •2 W/C
- •Internal Area 109m2
- Covered Verandas 10m2
- Uncovered Verandas 29m2
- •Yard 123m2
- •Plot Area 243m2
- Covered Parking
- •5 minutes from the sandy beach