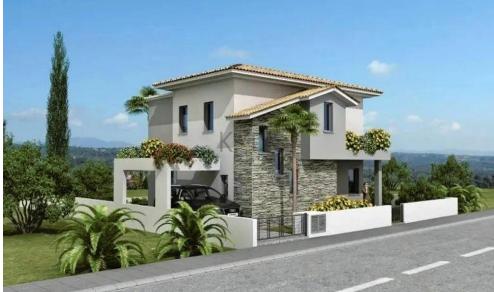

## 2 Bedroom House for Sale in Moni, Limassol District

- •2 bedrooms
- •2 W/C
- •Internal Area 109m2
- Covered Verandas 10m2
- Uncovered Verandas 29m2
- •Yard 123m2
- •Plot Area 243m2
- Covered Parking
- •5 minutes from the sandy beach