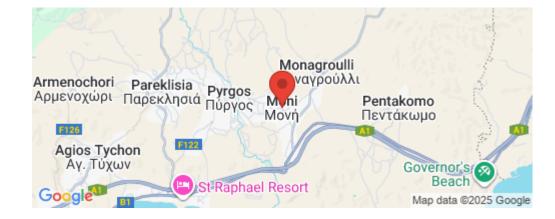

Amenities Location

• Guest WC

• Guest WC

Location: Moni Region: Limassol

Coordinates: 34.7390692 / 33.2012827

Price: €355 800 + VAT

VAT for this property is €17,790 or €67,602. VAT usually is 19%. If it is your first purchase of property, you can have VAT reduced to 5% for the first 150sq.m. of the property.