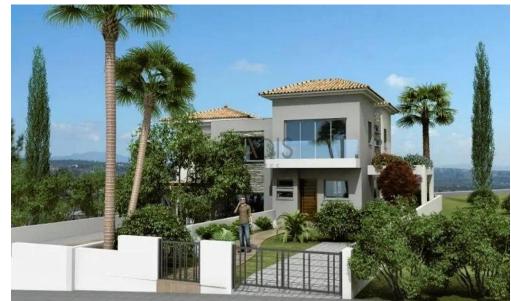

## 2 Bedroom House for Sale in Moni, Limassol District

- •2 bedrooms
- •2 W/C
- •Internal Area 109m2
- Covered Verandas 10m2
- Uncovered Verandas 29m2
- •Yard 123m2
- •Plot Area 243m2
- Covered Parking
- •5 minutes from the sandy beach