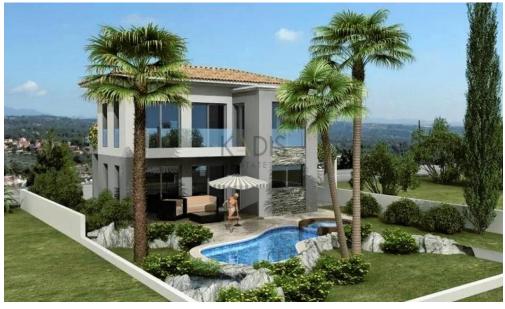

## 2 Bedroom House for Sale in Moni, Limassol District

- •2 bedrooms
- •2 W/C
- •Internal Area 109m2
- Covered Verandas 10m2
- Uncovered Verandas 29m2
- •Yard 123m2
- •Plot Area 243m2
- Covered Parking
- •5 minutes from the sandy beach