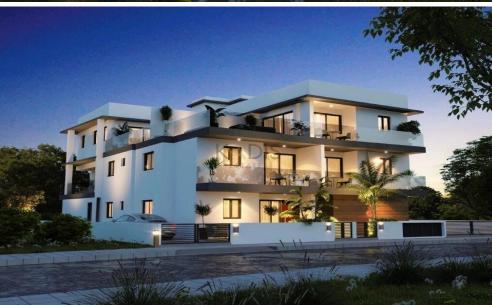

## 2 Bedroom Apartment for Sale in Kiti, Larnaca District

- •2 Bedrooms
- •2 W/C
- •Internal Area 79m2
- Covered Veranda 10m2
- Uncovered Veranda 35m2
- •Roof Garden 33m2
- Storage
- •Energy Efficiency "A"
- Photovoltaic Panels

Reference Number 6954

Property type **Apartment** Condition **Brand New** 

Bathrooms 2

**Amenities** Location

Location: Kiti Region: Larnaca Elevator

Coordinates: 34.8464781 / 33.5727305

Price: €225 000 + VAT