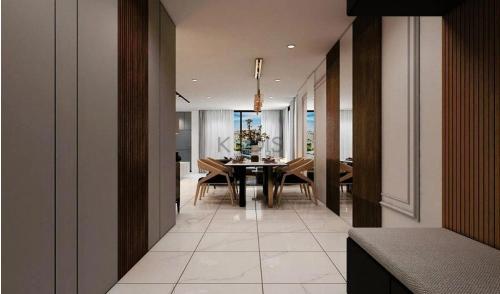

## 2 Bedroom Apartment for Sale in Kiti, Larnaca District

- •2 Bedrooms
- •2 W/C
- •Internal Area 79m2
- Covered Veranda 10m2
- Uncovered Veranda 35m2
- •Roof Garden 33m2
- Storage
- •Energy Efficiency "A"
- Photovoltaic Panels