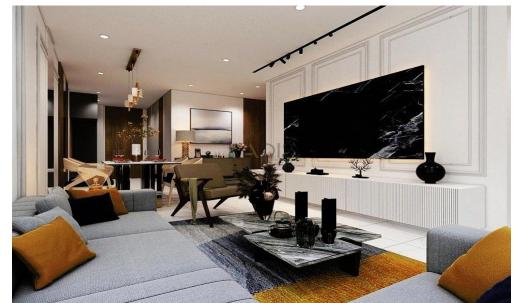

## 2 Bedroom Apartment for Sale in Kiti, Larnaca District

- •2 Bedrooms
- •2 W/C
- •Internal Area 79m2
- Covered Veranda 10m2
- Uncovered Veranda 35m2
- •Roof Garden 33m2
- Storage
- •Energy Efficiency "A"
- Photovoltaic Panels