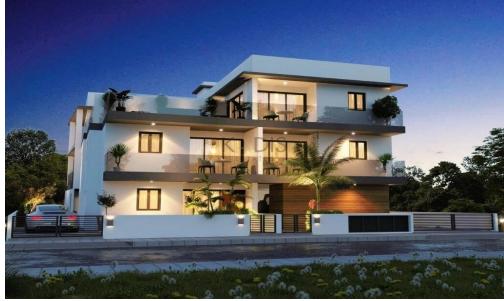

## 2 Bedroom Apartment for Sale in Kiti, Larnaca District

- •2 Bedrooms
- •2 W/C
- •Internal Area 79m2
- Covered Veranda 10m2
- Uncovered Veranda 35m2
- •Roof Garden 33m2
- Storage
- •Energy Efficiency "A"
- Photovoltaic Panels

Reference Number 6954

Property type **Apartment** Condition **Brand New** 

Bathrooms 2

**Amenities** Location

Location: Kiti Region: Larnaca Elevator

Coordinates: 34.8464781 / 33.5727305

Price: €225 000 + VAT