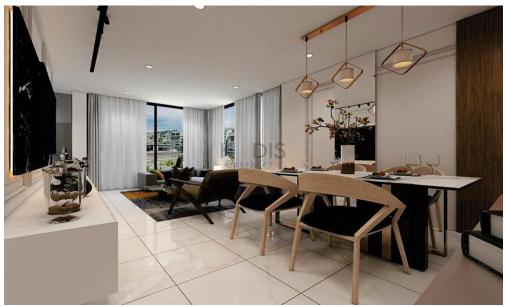

## 2 Bedroom Apartment for Sale in Kiti, Larnaca District

- •2 Bedrooms
- •2 W/C
- •Internal Area 79m2
- Covered Veranda 10m2
- Uncovered Veranda 35m2
- •Roof Garden 33m2
- Storage
- •Energy Efficiency "A"
- Photovoltaic Panels