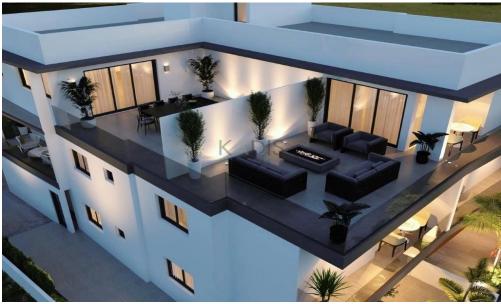

## 2 Bedroom Apartment for Sale in Kiti, Larnaca District

- •2 Bedrooms
- •2 W/C
- •Internal Area 79m2
- Covered Veranda 10m2
- Uncovered Veranda 35m2
- •Roof Garden 33m2
- Storage
- •Energy Efficiency "A"
- Photovoltaic Panels